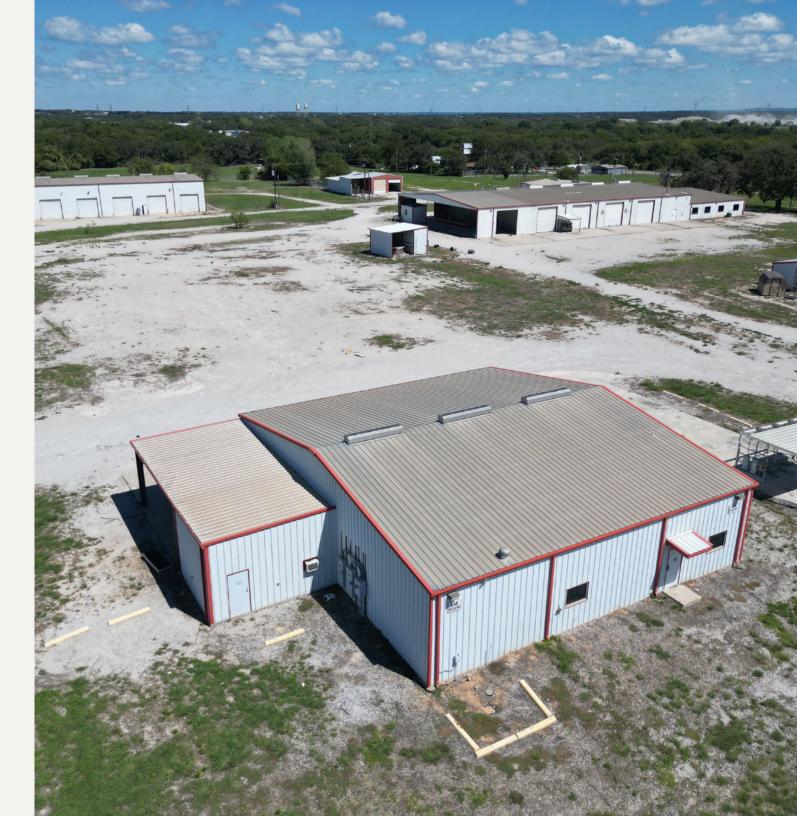

## **Building Three (3)**

- +/-10,500 SF
- 5-Ton Bridge Crane
- 9 Grade-Level Doors (14x10)
- Wash Bay
- 24'8" Clear Height
- Compressed Air Throughout
- 7 Offices
- 1 Shower Upstairs