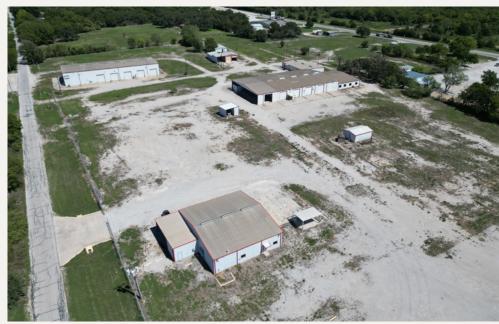

#### PORTFOLIO FEATURES

- Total Building SF: +/-37,900 SF
- Land Acreage: 19.83 AC
- Located in Chico, Just off Hwy 101 & 1810
- Fenced Outside Storage
- Five (5) Total Buildings
- Clear Height: 14'-24'
- Crane Served

#### LOCATION OVERVIEW

This property offers a prime industrial location with easy access to major highways, including US-380 and TX-101, facilitating efficient transportation and logistics. The property is strategically positioned near the Dallas-Fort Worth metroplex, providing connectivity to key regional markets. An ideal spot for businesses in the construction and materials industries.