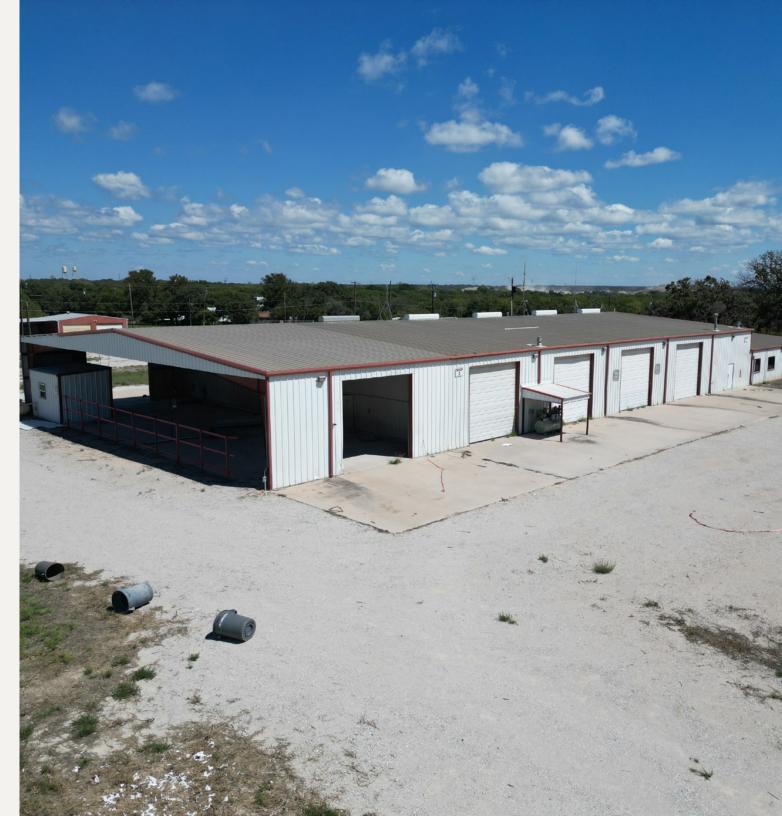

## Building Two (2)

- +/- 17,500 SF
- Wash Bay with Two Grade-Level Doors (14x10)
- 6 Grade-Level Doors (14x10)
- 17'7" Clear Height
- Large Locker-Room
- Break-Room
- 9 Private Offices
- Production Room

## **Building Three (3)**

- +/-10,500 SF
- 5-Ton Bridge Crane
- 9 Grade-Level Doors (14x10)
- Wash Bay
- 24'8" Clear Height
- Compressed Air Throughout
- 7 Offices
- 1 Shower Upstairs