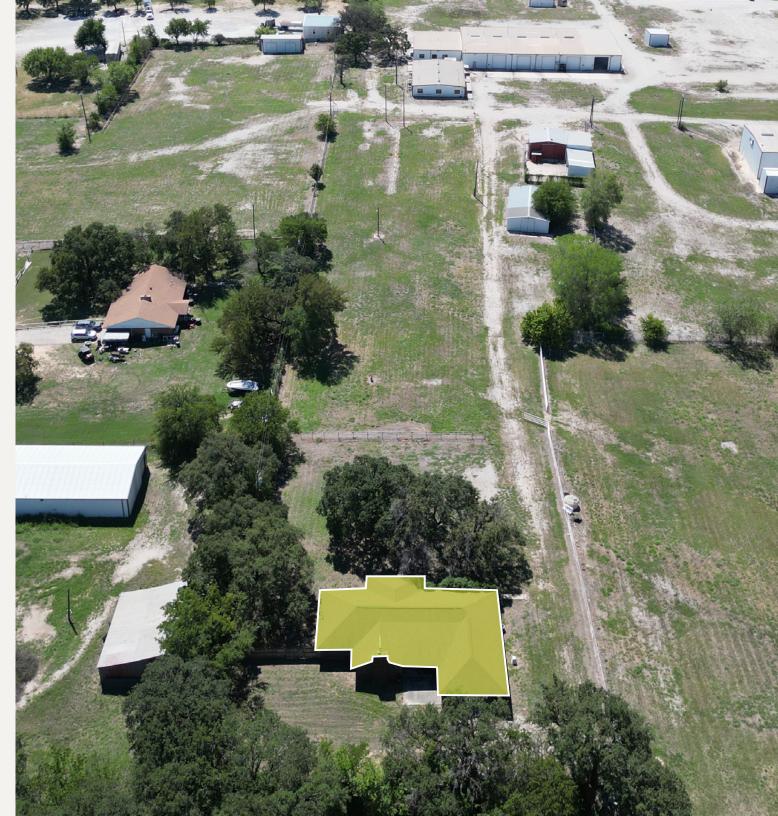

## Residential House/ Office Space

- 2,052 SF
- Large Living room / Meeting room
- Multiple Bedrooms or Offices
- Kitchen Area
- Ideal for corporate housing