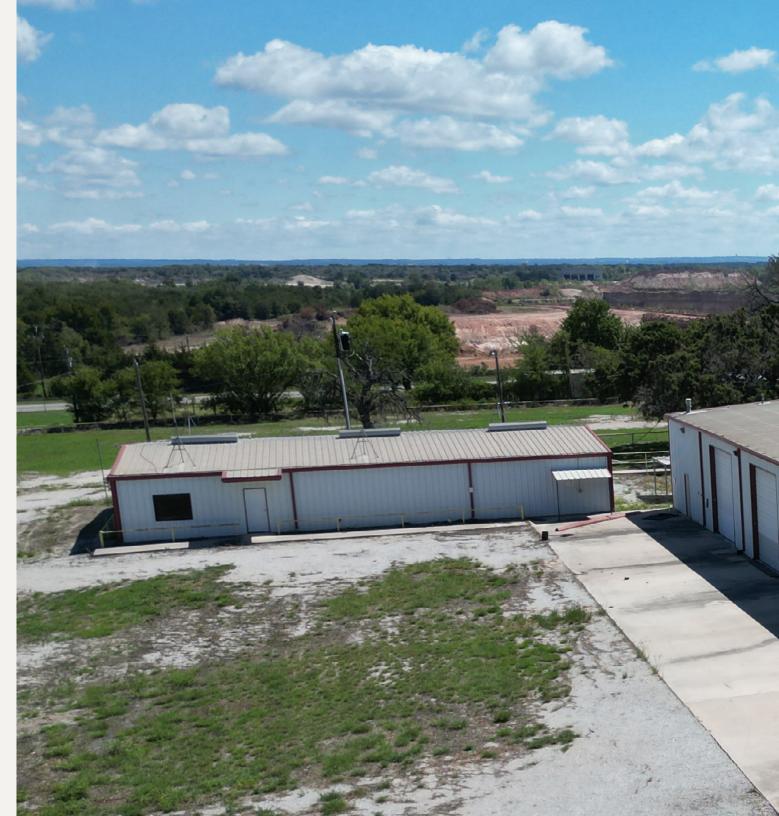

# **Building Four (4)**

- +/- 3,700 SF
- Dispatch Office
- Large Break-Room / Locker-Room
- 1 Office
- No Warehouse