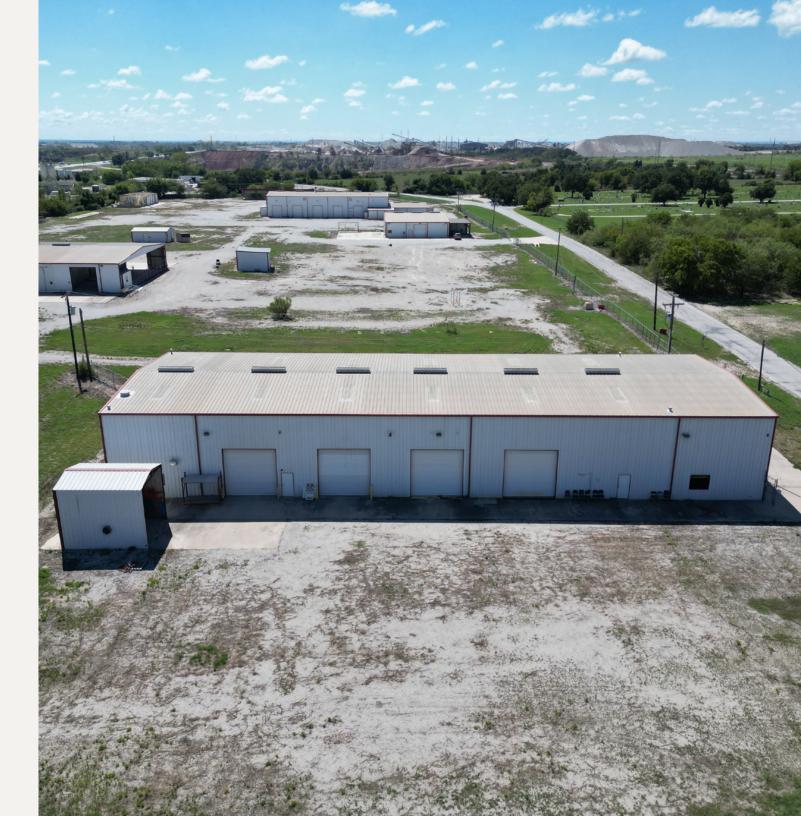

## **Building Three (3)**

- +/-10,500 SF
- 5-Ton Bridge Crane
- 9 Grade-Level Doors (14x10)
- Wash Bay
- 24'8" Clear Height
- Compressed Air Throughout
- 7 Offices
- 1 Shower Upstairs