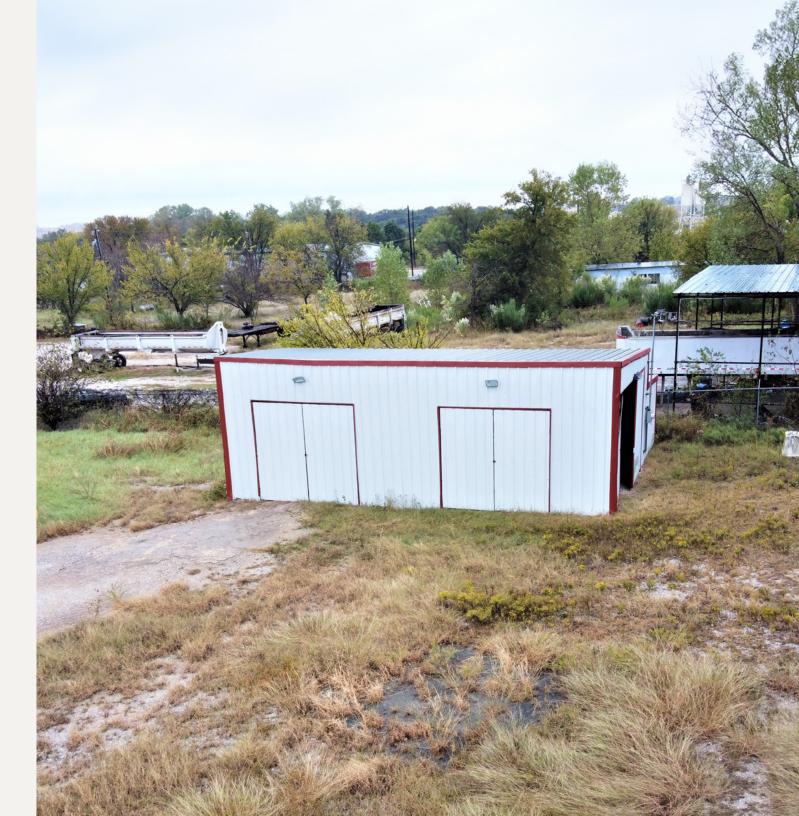

# **Building Five (5)**

- +/- 1,200 SF
- 4-Ton Bridge Crane
- Caged Storage
- 2 Sliding Entrance Doors
- 14'2" Clear Height