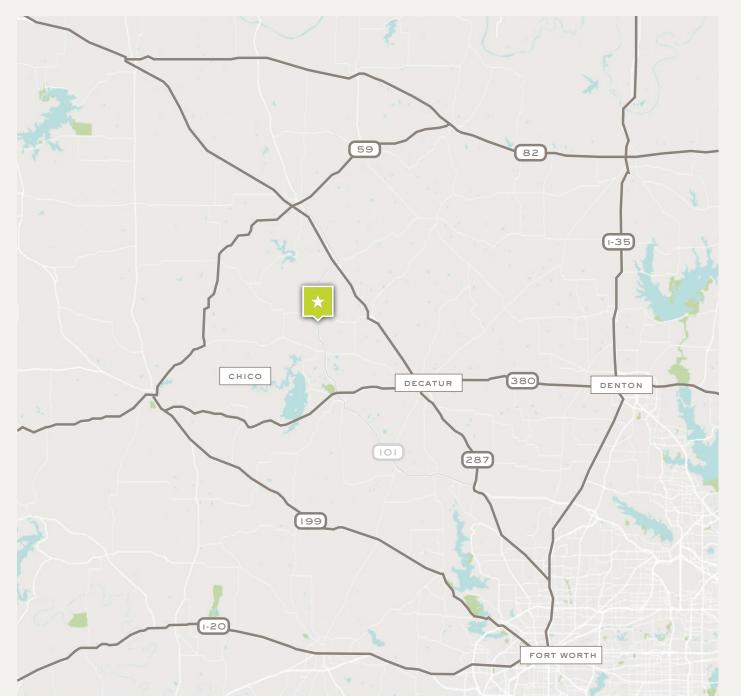

#### LOCATION OVERVIEW

This property offers a prime industrial location with easy access to major highways, including US-380 and TX-101, facilitating efficient transportation and logistics. The property is strategically positioned near the Dallas-Fort Worth metroplex, providing connectivity to key regional markets. An ideal spot for businesses in the construction and materials industries.