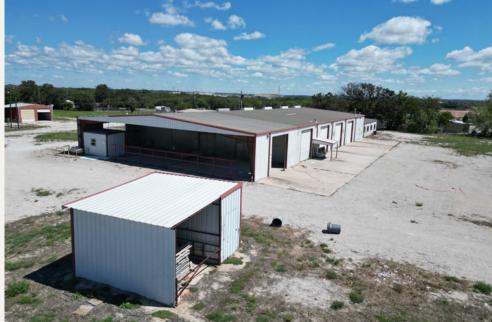

## Building Two (2)

- +/- 17,500 SF
- Wash Bay with Two Grade-Level Doors (14x10)
- 6 Grade-Level Doors (14x10)
- 17'7" Clear Height
- Large Locker-Room
- Break-Room
- 9 Private Offices
- Production Room

## **Building Three (3)**

- +/-10,500 SF
- 5-Ton Bridge Crane
- 9 Grade-Level Doors (14x10)
- Wash Bay
- 24'8" Clear Height
- Compressed Air Throughout
- 7 Offices
- 1 Shower Upstairs