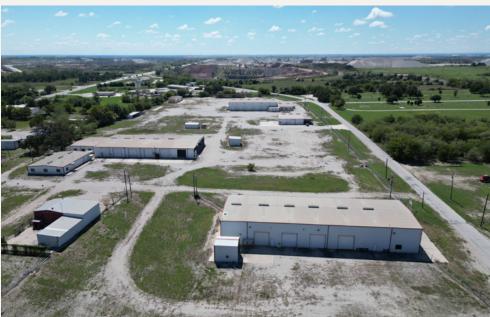

#### PORTFOLIO FEATURES

- Total Building SF: +/-37,900 SF
- Land Acreage: 19.83 AC
- Located in Chico, Just off Hwy 101 & 1810
- Fenced Outside Storage
- Five (5) Total Buildings
- Clear Height: 14'-24'
- Crane Served

#### LOCATION OVERVIEW

This property offers a prime industrial location with easy access to major highways, including US-380 and TX-101, facilitating efficient transportation and logistics. The property is strategically positioned near the Dallas-Fort Worth metroplex, providing connectivity to key regional markets. An ideal spot for businesses in the construction and materials industries.