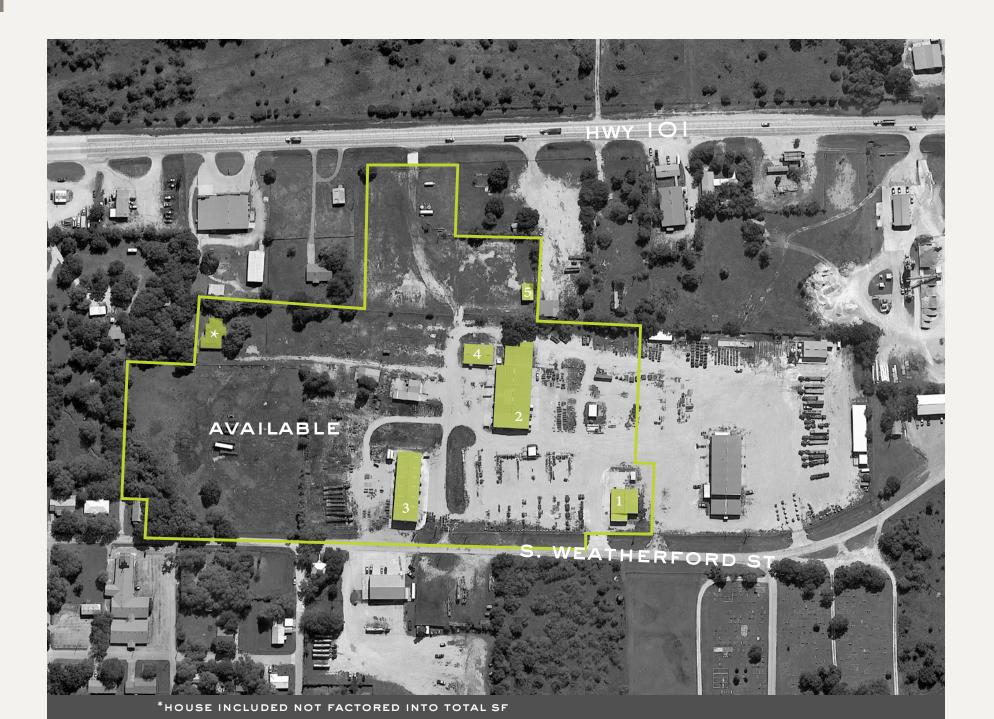

#### PORTFOLIO FEATURES

- Total Building SF: +/-37,900 SF
- Land Acreage: 19.83 AC
- Located in Chico, Just off Hwy 101 & 1810
- Fenced Outside Storage
- Five (5) Total Buildings
- Clear Height: 14'-24'
- Crane Served

## Building One (1)

- +/- 5,000 SF
- Lab Station (35x15)
- 1 Grade-Level Door
- 15' Clear Height
- Compressed Air Throughout
- Warehouse (48x58)
- 4-Ton Crane

## Building Two (2)

- +/- 17,500 SF
- Wash Bay with Two Grade-Level Doors (14x10)
- 6 Grade-Level Doors (14x10)
- 17'7" Clear Height
- Large Locker-Room
- Break-Room
- 9 Private Offices
- Production Room

## **Building Three (3)**

- +/-10,500 SF
- 5-Ton Bridge Crane
- 9 Grade-Level Doors (14x10)
- Wash Bay
- 24'8" Clear Height
- Compressed Air Throughout
- 7 Offices
- 1 Shower Upstairs

# **Building Four (4)**

- +/- 3,700 SF
- Dispatch Office
- Large Break-Room / Locker-Room
- 1 Office
- No Warehouse

# **Building Five (5)**

- +/- 1,200 SF
- 4-Ton Bridge Crane
- Caged Storage
- 2 Sliding Entrance Doors
- 14'2" Clear Height

## Residential House/ Office Space

- 2,052 SF
- Large Living room / Meeting room
- Multiple Bedrooms or Offices
- Kitchen Area
- Ideal for corporate housing