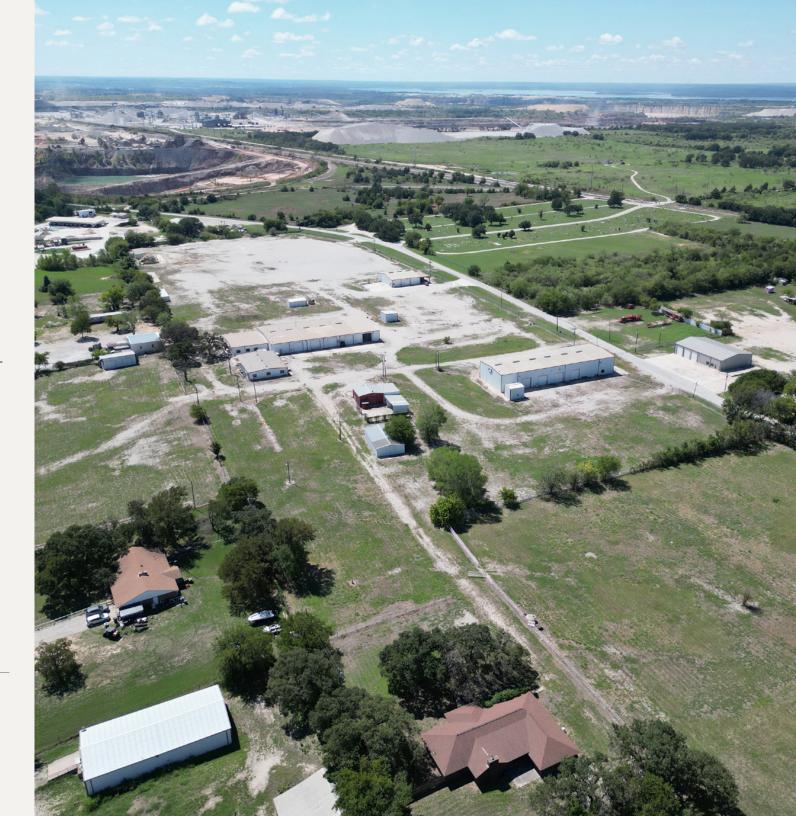

+/- 37,900 SF on 19.83 AC Industrial ★ SALE 705 S WEATHERFORD ST CHICO, TX 76431

Sarah LanCarte 817-228-4247 | sarah@lancartecre.com

Finn Wilson 817-713-8771 | fwilson@lancartecre.com

705 S WEATHERFORD ST

#### PORTFOLIO FEATURES

- Total Building SF: +/-37,900 SF
- Land Acreage: 19.83 AC
- Located in Chico, Just off Hwy 101 & 1810
- Fenced Outside Storage
- Five (5) Total Buildings
- Clear Height: 14'-24'
- Crane Served

#### LOCATION OVERVIEW

This property offers a prime industrial location with easy access to major highways, including US-380 and TX-101, facilitating efficient transportation and logistics. The property is strategically positioned near the Dallas-Fort Worth metroplex, providing connectivity to key regional markets. An ideal spot for businesses in the construction and materials industries.