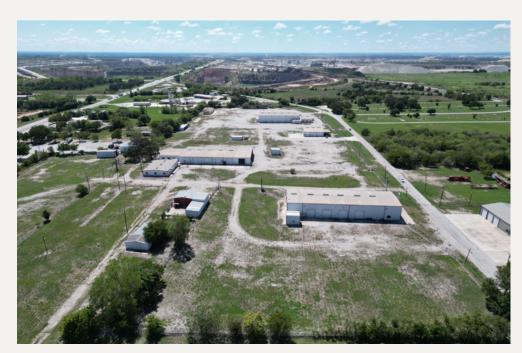

#### PORTFOLIO FEATURES

- Total Building SF: +/-37,900 SF
- Land Acreage: 19.83 AC
- Located in Chico, Just off Hwy 101 & 1810
- Fenced Outside Storage
- Five (5) Total Buildings
- Clear Height: 14'-24'
- Crane Served

#### LOCATION OVERVIEW

This property offers a prime industrial location with easy access to major highways, including US-380 and TX-101, facilitating efficient transportation and logistics. The property is strategically positioned near the Dallas-Fort Worth metroplex, providing connectivity to key regional markets. An ideal spot for businesses in the construction and materials industries.