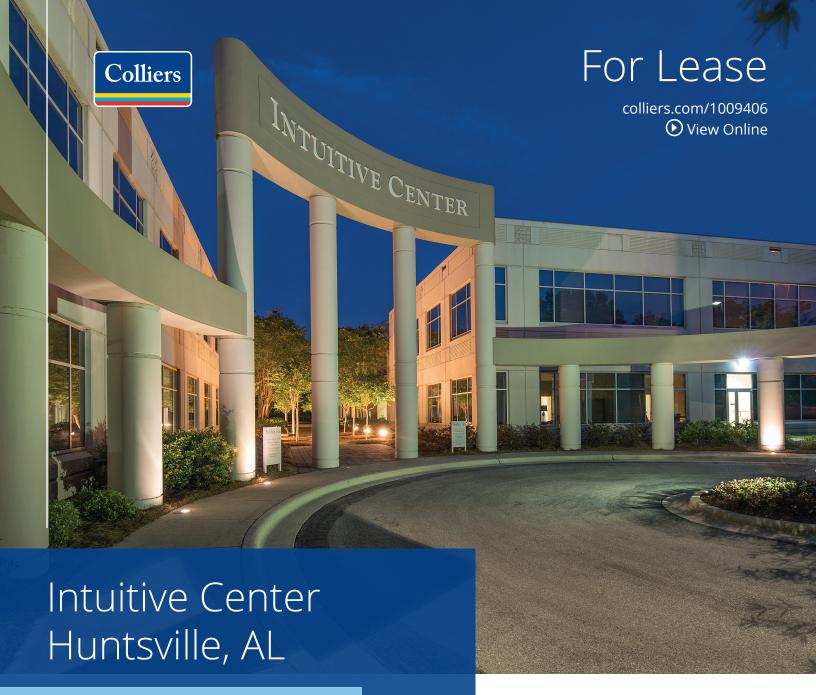

## Modern Office Space in Research Park

Intuitive Center at Research Park is a two-building 134,318 square foot campus nestled in the heart of Huntsville's bustling tech hub, which offers unparalleled opportunities for defense, space, research and technology companies to thrive. Strategically positioned with easy access to Research Park Boulevard, Bradford Drive and I-565, Intuitive Center facilitates seamless connectivity for employees and visitors alike. Situated within Cummings Research Park, tenants enjoy close proximity to a myriad of dining options, hotels, and entertainment venues such as the MidCity District and Bridge Street Town Centre.

## Available

| Address:           | 5030 Bradford Drive, Huntsville, AL 358 | 05 |
|--------------------|-----------------------------------------|----|
| Location:          | Cummings Research Park                  |    |
| Total Building SF: | 134,318 SF                              |    |
| Available SF:      | 2,000 SF Bldg 2 Suite 130               |    |
|                    | 6,899 SF Bldg 1 Ste 120 Avail May 20.   | 25 |
|                    | 18,754 SF Bldg 1 Ste 210 Avail May 20.  | 25 |
| Lease Rate:        | \$21.75 per SF, Full Service            |    |
| Parking:           | 4/1000                                  |    |
|                    |                                         |    |