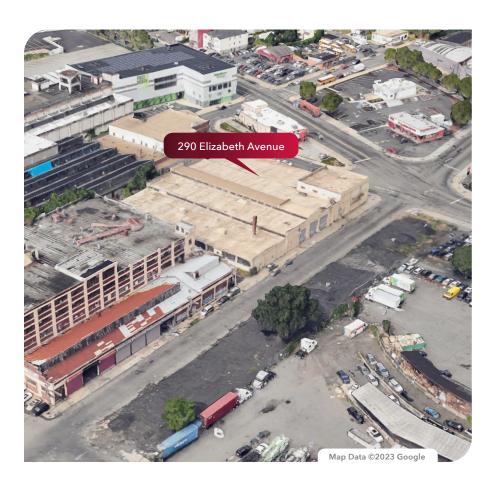

## NEWARK WAREHOUSE FOR SALE 290 ELIZABETH AVENUE



NEWARK, NJ 07114



### **EXECUTIVE SUMMARY**

Lee & Associates is pleased to exclusively list for sale 290 Elizabeth Avenue, a 48,000 SF warehouse in Newark. Located less than 5 miles from Port Newark, this property has immediate access to all major trucking through fares. With a diverse range of tenants with a variety of lease terms, it allows the purchaser to have an immediate value-add component by increasing rents and term, or occupying a majority of the SF for their own business



#### PROPERTY HIGHLIGHTS



Immediate Access to Routes 78, 22, 21, and 1&9



Fully leased with substantial opportunity to increase rents and lease term



Located within Port North Submarket which has seen an increase of 36% rental growth rate year over year and currently experiencing 2.5% vacancy



**DISTANCES** 1.5 Miles to Newark Airport 4.5 Miles to Port Newark 4 Miles from Midtown Manhattan 16 Miles from Brooklyn



## **ASSET OVERVIEW**

#### **290 ELIZABETH AVENUE**

**Asking Price:** 

| Building Size: | 48.000 SF |  |
|----------------|-----------|--|
|                |           |  |
| Price Per SF:  | \$218.75  |  |

\$10,500,000

Ceiling Height: 12'-22'

Loading Docks: 2 Interior, 2 Exterior

Pro Forma Cap 7.12% Rate:

**Medium Industrial Zoning:** 

Can Be Delivered Vacant