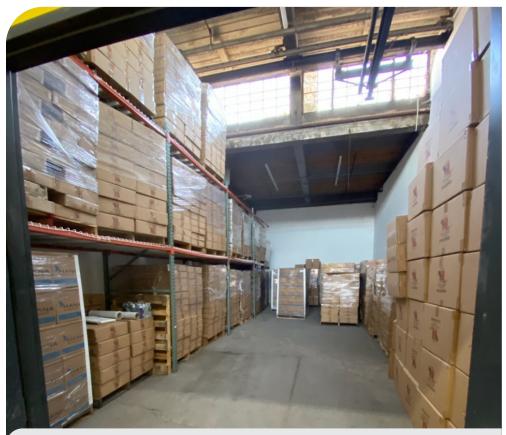

1&9



Fully leased with substantial opportunity to increase rents and lease term



Located within Port North Submarket which has seen an increase of 36% rental growth rate year over year and currently experiencing 2.5% vacancy



**DISTANCES** 1.5 Miles to Newark Airport 4.5 Miles to Port Newark 4 Miles from Midtown Manhattan 16 Miles from Brooklyn



## **ASSET OVERVIEW**

#### **290 ELIZABETH AVENUE**

**Asking Price:** 

| Building Size: | 48.000 SF |  |
|----------------|-----------|--|
|                |           |  |
| Price Per SF:  | \$218.75  |  |

\$10,500,000

Ceiling Height: 12'-22'

Loading Docks: 2 Interior, 2 Exterior

Pro Forma Cap 7.12% Rate:

**Medium Industrial Zoning:** 

Can Be Delivered Vacant At Close Comments:





## **INTERIOR PHOTOS**



290 ELIZABETH AVENUE



290 ELIZABETH AVENUE



## **EXTERIOR PHOTOS**





# FOR MORE INFORMATION CONTACT EXCLUSIVE BROKERS: **Drew Maffey**C 908.217.9746 Rick Marchisio Will Ziegler C 908.210.6476 C 908.930.7306 drew.maffey@lee-associates.com rick.marchisio@lee-associates.com wziegler@lee-associates.com