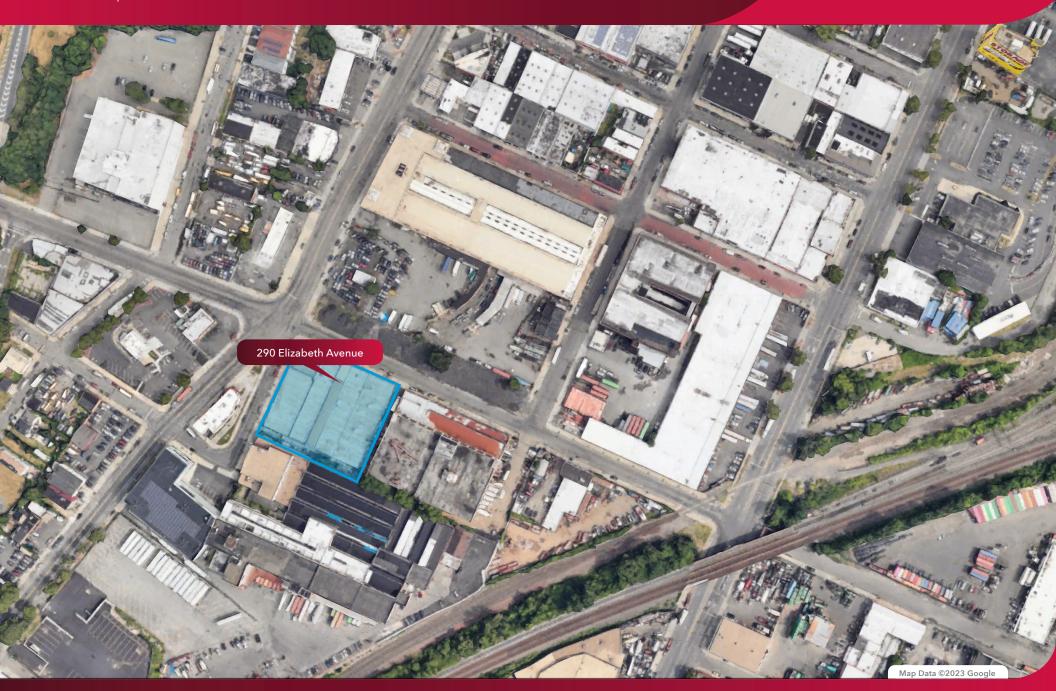

## NEWARK WAREHOUSE FOR SALE 290 ELIZABETH AVENUE

NEWARK, NJ 07114

### **EXECUTIVE SUMMARY**

Lee & Associates is pleased to exclusively list for sale 290 Elizabeth Avenue, a 48,000 SF warehouse in Newark. Located less than 5 miles from Port Newark, this property has immediate access to all major trucking through fares. With a diverse range of tenants with a variety of lease terms, it allows the purchaser to have an immediate value-add component by increasing rents and term, or occupying a majority of the SF for their own business