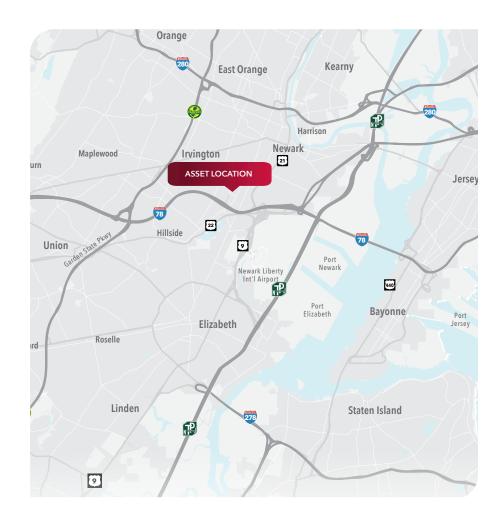

**DISTANCES** 1.5 Miles to Newark Airport 4.5 Miles to Port Newark 4 Miles from Midtown Manhattan 16 Miles from Brooklyn