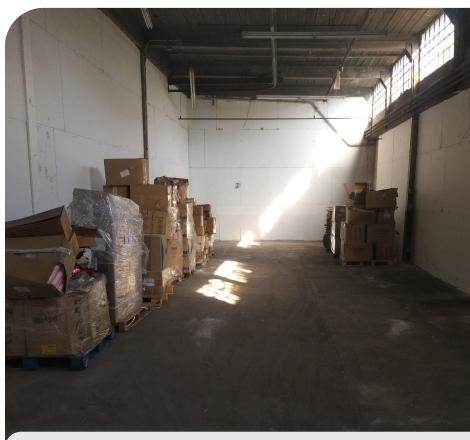

Routes 78, 22, 21, and 1&9



Fully leased with substantial opportunity to increase rents and lease term



Located within Port North Submarket which has seen an increase of 36% rental growth rate year over year and currently experiencing 2.5% vacancy



**DISTANCES** 1.5 Miles to Newark Airport 4.5 Miles to Port Newark 4 Miles from Midtown Manhattan 16 Miles from Brooklyn



## **ASSET OVERVIEW**

#### **290 ELIZABETH AVENUE**

**Asking Price:** 

| Building Size: | 48.000 SF |  |
|----------------|-----------|--|
|                |           |  |
| Price Per SF:  | \$218.75  |  |

\$10,500,000

Ceiling Height: 12'-22'

Loading Docks: 2 Interior, 2 Exterior

Pro Forma Cap 7.12% Rate:

**Medium Industrial Zoning:** 

Can Be Delivered Vacant At Close Comments:





## **INTERIOR PHOTOS**



290 ELIZABETH AVENUE



290 ELIZABETH AVENUE



## **EXTERIOR PHOTOS**





# FOR MORE INFORMATION CONTACT EXCLUSIVE BROKERS: **Drew Maffey**C 908.217.9746 Rick Marchisio Will Ziegler C 908.210.6476 C 908.930.7306 drew.maffey@lee-associates.com rick.marchisio@lee-associates.com wziegler@lee-associates.com