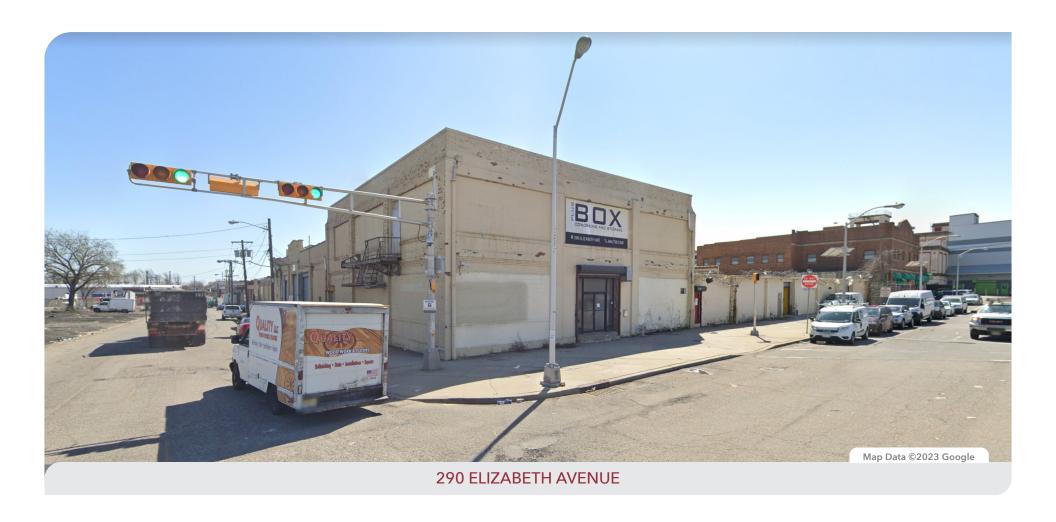

o increase rents and lease term



Located within Port North Submarket which has seen an increase of 36% rental growth rate year over year and currently experiencing 2.5% vacancy



**DISTANCES** 1.5 Miles to Newark Airport 4.5 Miles to Port Newark 4 Miles from Midtown Manhattan 16 Miles from Brooklyn



## **ASSET OVERVIEW**

#### **290 ELIZABETH AVENUE**

**Asking Price:** 

| Building Size: | 48.000 SF |  |
|----------------|-----------|--|
|                |           |  |
| Price Per SF:  | \$218.75  |  |

\$10,500,000

Ceiling Height: 12'-22'

Loading Docks: 2 Interior, 2 Exterior

Pro Forma Cap 7.12% Rate:

**Medium Industrial Zoning:** 

Can Be Delivered Vacant At Close Comments:





## **INTERIOR PHOTOS**



290 ELIZABETH AVENUE



290 ELIZABETH AVENUE



## **EXTERIOR PHOTOS**





# FOR MORE INFORMATION CONTACT EXCLUSIVE BROKERS: **Drew Maffey**C 908.217.9746 Rick Marchisio Will Ziegler C 908.210.6476 C 908.930.7306 drew.maffey@lee-associates.com rick.marchisio@lee-associates.com wziegler@lee-associates.com