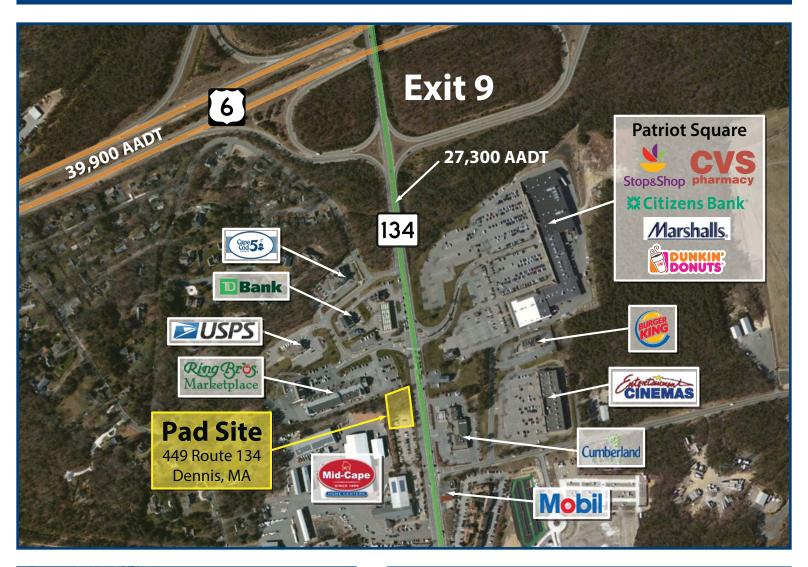

## RETAIL PAD LEASE OPPORTUNITY 449 East-West Dennis Rd/Route 134 • Dennis, MA

## Highlights:

- In the heart of the shopping focus and with a powerful regional draw
- Easy access to and from Route 6 Mid Cape Highway, Route 134 and other local roads
- Strong mix of national and local retailers along this concentrated corridor
- · High daily traffic volume
- During the summer season the trade area population doubles and at times triples

## **Property Profile:**

**Total Land Area:** 32,000 +/- SF **Total GLA:** 2,500 - 3,000 SF

Traffic Signal Access: TBD

**Traffic Count:** Route 134 - 27,300 AADT

Route 6 - 39,900 AADT

Signage: Building Sign
Visibility: Excellent