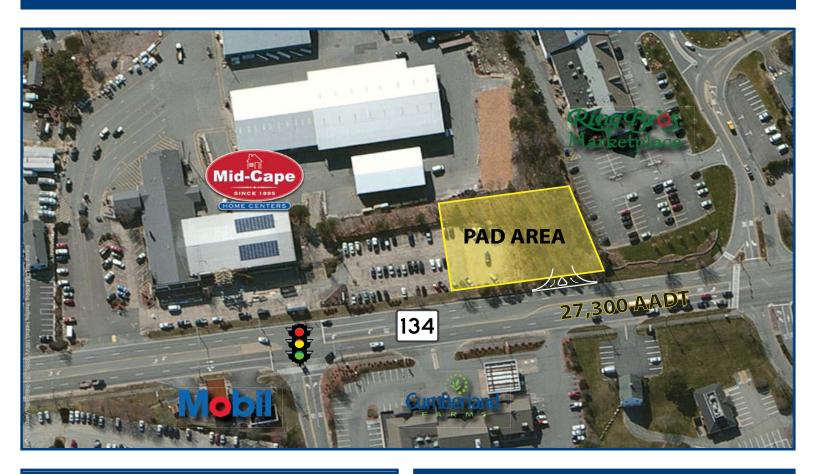

## RETAIL PAD LEASE OPPORTUNITY 449 East-West Dennis Rd/Route 134 • Dennis, MA

## **Property Profile:**

**Total Land Area:** 32,000 +/- SF **Total GLA:** 2,500 - 3,000 SF

Traffic Signal Access: TBD

**Traffic Count:** Route 134 - 27,300 AADT

Route 6 - 39,900 AADT

Signage: Building Sign
Visibility: Excellent