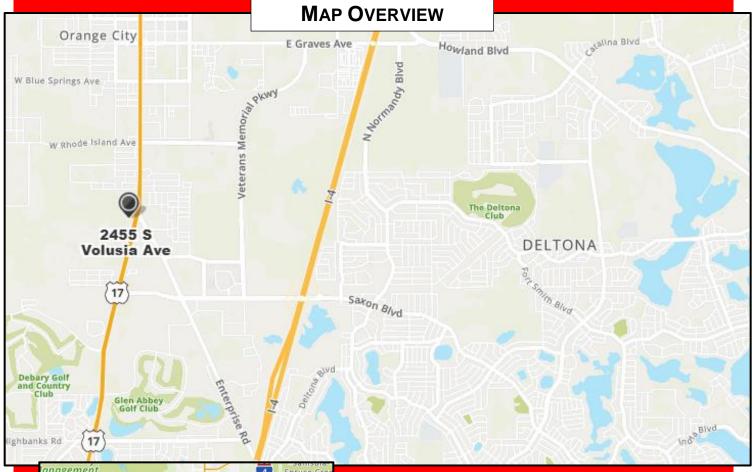

TENANT OCCUPIED, LEASE EXPIRATION: JUNE 30, 2025

PROFESSIONAL OFFICE CONDOMINIUM UNIT

2445 S Volusia Ave, Suite 200, Orange City, FL, 32763

### TRAFFIC COUNTS

S Volusia Ave @ Miller Rd 19,909

 1 mile
 3 mile
 5 mile

 Population:
 6,589
 44,297
 97,194

 Households:
 3,003
 18,468
 38,454

 Avg Income:
 \$58,262
 \$68,603
 \$70,380

Boss Commerical Real Estate, LLC Licensed Real Estate Brokers