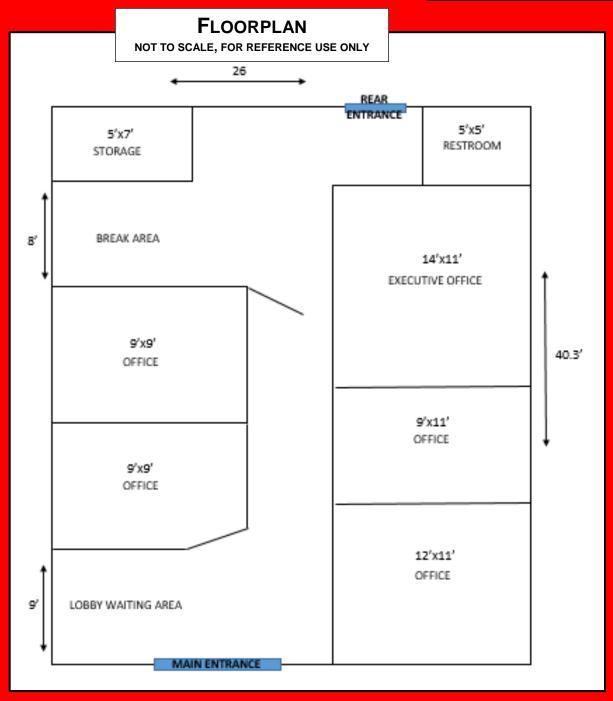

### PROPERTY HIGHLIGHTS

- Whispering Pines, 16 Office Condominium Suites
- Total Land Size: 2.03 acres +/- Zoning: CG-2
- 5 Private Offices, Lobby, Breakroom, Restroom, Storage
- Right & Left In from Volusia Ave (*Left in onto Miller Rd*)
- Frontage US Hwy 17/92-Volusia Ave: 279 Linear Foot +/-
- Close to: I-4, I-95, Saxon Blvd, Orlando Metro Area
- Fully Leased: \$16.97 PSF MG (has upside potential)
- New Asking Lease Rate: \$19.99 PSF MG
- Income Value Based Upon New Asking Lease Rate: Est NOI \$16,528 @ 5.7% CAP Rate = \$289,750
- Purchase/Sale Price: \$289,750 Cost PSF: \$276