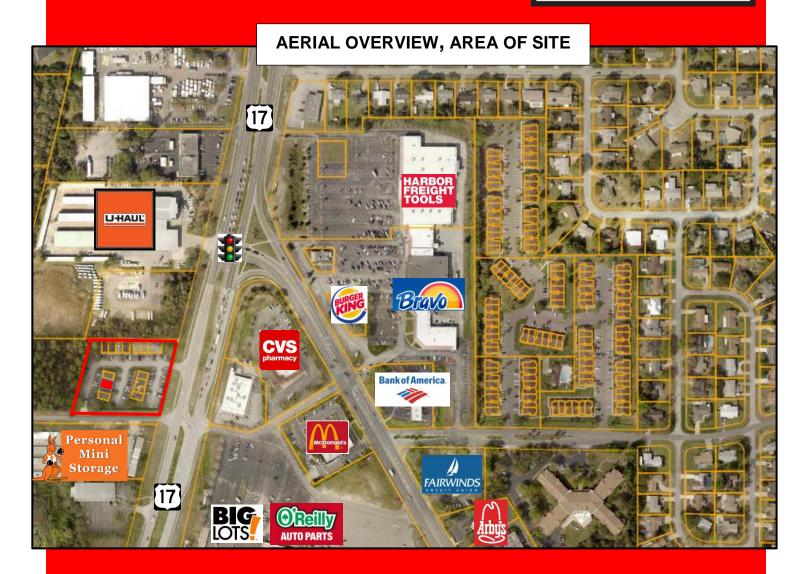

l: 407.733.8159
Scott@BossCRE.com
www.BossCRE.com

Boss Commerical Real Estate, LLC Licensed Real Estate Brokers

2211 Saxon Dr, New Smyrna Beach

Tel: 407-733-8159 Fax: 321-549-6269

www.BossCRE.com







### TRAFFIC COUNTS

S Volusia Ave @ Miller Rd 19,909

 1 mile
 3 mile
 5 mile

 Population:
 6,589
 44,297
 97,194

 Households:
 3,003
 18,468
 38,454

 Avg Income:
 \$58,262
 \$68,603
 \$70,380

Boss Commerical Real Estate, LLC Licensed Real Estate Brokers

2211 Saxon Dr

New Smyrna Beach, FL, 32169

Tel: 407-733-8159 Fax: 321-549-6269

www.BossCRE.com

This information is from sources we deem reliable and is subject to prior sale, lease, withdrawal without notice, or change in prices, rates, or conditions. No representation is made as to the accuracy of any information furnished.







**NEIGHBORING PROPERTY, ACROSS US HWY 17** 



2445 S Volusia Ave

#### **COMMERCIAL AERIAL DENSITY OVERVIEW**