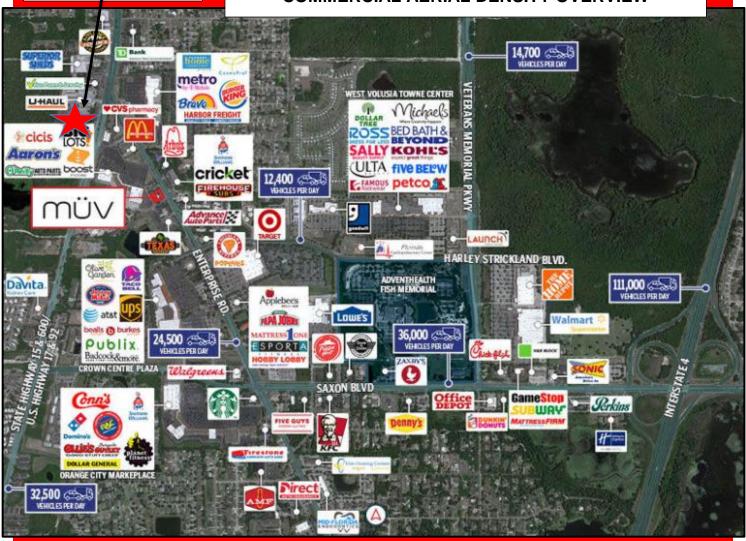

11 Saxon Dr, New Smyrna Beach

Tel: 407-733-8159 Fax: 321-549-6269

www.BossCRE.com







### TRAFFIC COUNTS

S Volusia Ave @ Miller Rd 19,909

 1 mile
 3 mile
 5 mile

 Population:
 6,589
 44,297
 97,194

 Households:
 3,003
 18,468
 38,454

 Avg Income:
 \$58,262
 \$68,603
 \$70,380

Boss Commerical Real Estate, LLC Licensed Real Estate Brokers

2211 Saxon Dr

New Smyrna Beach, FL, 32169

Tel: 407-733-8159 Fax: 321-549-6269

www.BossCRE.com

This information is from sources we deem reliable and is subject to prior sale, lease, withdrawal without notice, or change in prices, rates, or conditions. No representation is made as to the accuracy of any information furnished.







**NEIGHBORING PROPERTY, ACROSS US HWY 17** 



2445 S Volusia Ave

#### **COMMERCIAL AERIAL DENSITY OVERVIEW**