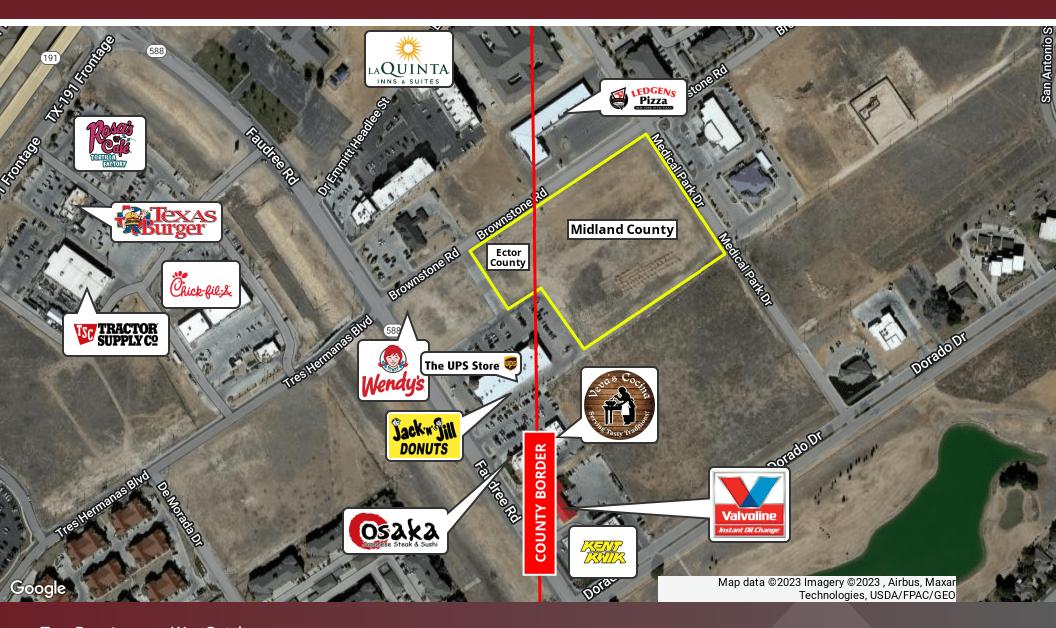

#### Property Highlights

- Raw and Developable Land
- Proximity to Faudree Road and Hwy 191
- Investment Potential
- Zoning: Retail
- Surrounding Retail: Rosa's Café, Texas Burger, Chick-fil-A, Tractor Supply, Wendy's UPS Store, Kent Kwik

#### Location Description

The 7.14 AC site is at the corner of Brownstone Road and Medical Park Drive in Odessa. This is near two major thoroughfares, Faudree Road and Highway 191 - giving the property significant advantage to attract potential customers. The site is located ± 2 miles (5-minute drive) to a new \$55 Million Dollar Sports Complex being developed by the City of Odessa. The Sports Complex is currently in phase II with anticipation of a fall 2024/spring 2025 opening.