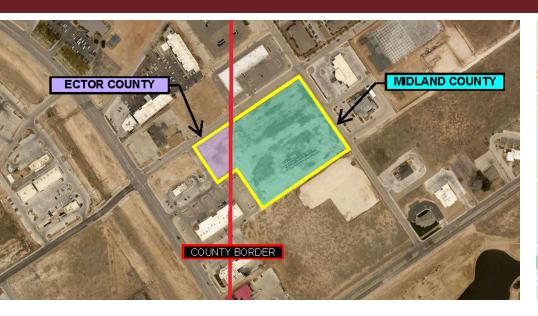

#### Location Description

The 7.14 AC site is at the corner of Brownstone Road and Medical Park Drive in Odessa. This is near two major thoroughfares, Faudree Road and Highway 191 - giving the property significant advantage to attract potential customers. The site is located ± 2 miles (5-minute drive) to a new \$55 Million Dollar Sports Complex being developed by the City of Odessa. The Sports Complex is currently in phase II with anticipation of a fall 2024/spring 2025 opening.