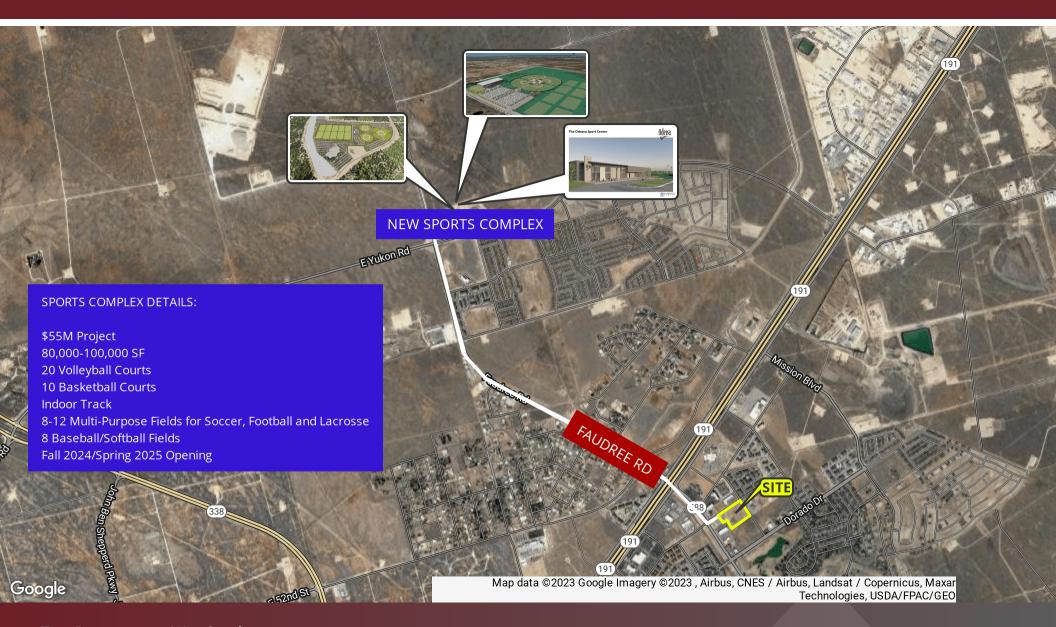

#### Location Description

The 7.14 AC site is at the corner of Brownstone Road and Medical Park Drive in Odessa. This is near two major thoroughfares, Faudree Road and Highway 191 - giving the property significant advantage to attract potential customers. The site is located ± 2 miles (5-minute drive) to a new \$55 Million Dollar Sports Complex being developed by the City of Odessa. The Sports Complex is currently in phase II with anticipation of a fall 2024/spring 2025 opening.

# \$55 MILLION SPORTS COMPLEX

Located 2 miles from the Site

Trey Dennis

Broker Associate 432.682.2510 trey@moriahgroup.net Wes Gotcher

Broker | President 432.682.2510 wes@moriahgroup.net