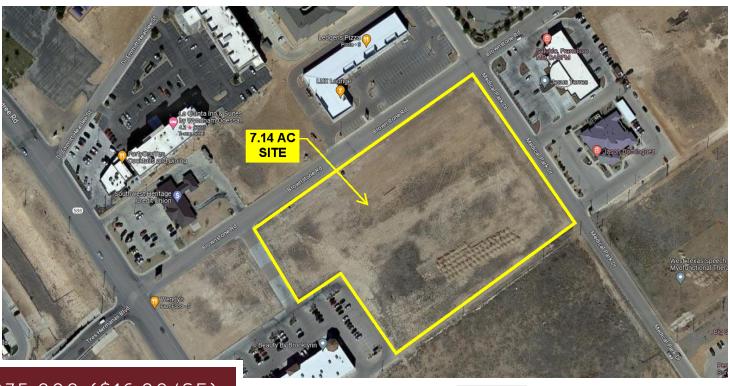

# 7.14 ACRES | FOR SALE

PRICE: \$4,975,000 (\$16.00/SF)

#### Location Description

The 7.14 AC site is at the corner of Brownstone Road and Medical Park Drive in Odessa. This is near two major thoroughfares, Faudree Road and Highway 191 - giving the property significant advantage to attract potential customers. The site is located ± 2 miles (5-minute drive) to a new \$55 Million Dollar Sports Complex being developed by the City of Odessa. The Sports Complex is currently in phase II with anticipation of a fall 2024/spring 2025 opening.