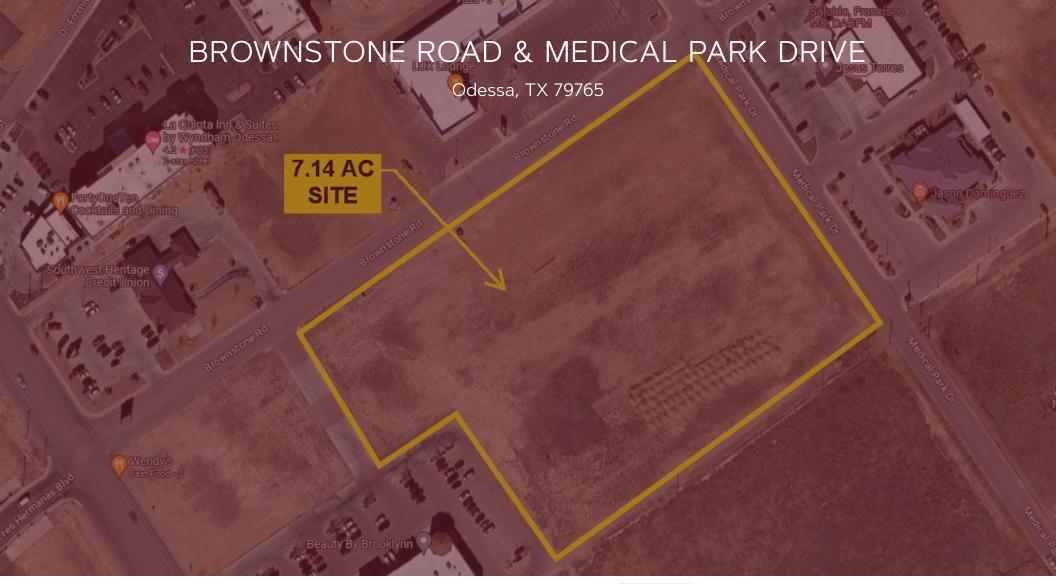

### BROWNSTONE ROAD & MEDICAL PARK DRIVE

Odessa, TX 79765

#### Location Description

The 7.14 AC site is at the corner of Brownstone Road and Medical Park Drive in Odessa. This is near two major thoroughfares, Faudree Road and Highway 191 - giving the property significant advantage to attract potential customers. The site is located ± 2 miles (5-minute drive) to a new \$55 Million Dollar Sports Complex being developed by the City of Odessa. The Sports Complex is currently in phase II with anticipation of a fall 2024/spring 2025 opening.

| Offering Summary       |             |
|------------------------|-------------|
| Sale Price:            | \$4,975,000 |
| Price Per Square Foot: | \$16.00/SF  |
| Lot Size:              | 7.14 Acres  |