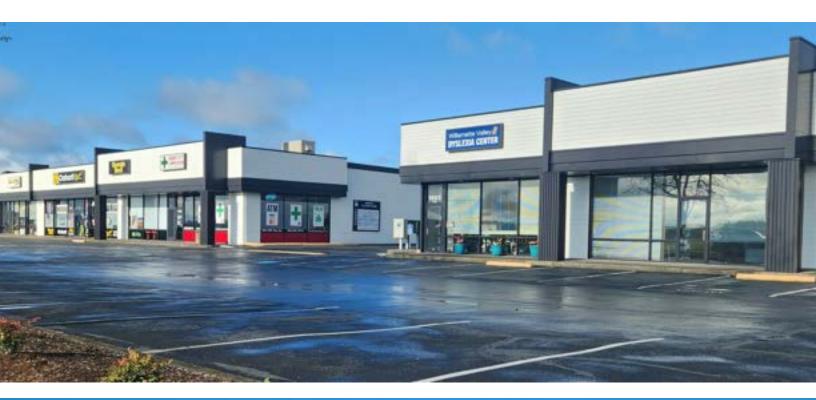

# AIRPORT BUSINESS PARK

2001 25TH STREET SE, SALEM, OR 97302

### PROPERTY OVERVIEW

Airport Business Park is located in close proximity to Highway 22, Salem Airport, Interstate 5, and Downtown Salem. Ideal uses are small warehouse or storage space, retail, or office / flex space.

## **PROPERTY HIGHLIGHTS**

- - Triple Net Lease
- Great Visibility
- - Easy access to Interstate 5 and Highway 22
- - Across the street from Salem Airport
- - Cams = \$0.20 / SF/ month

| SPACES          | LEASE RATE      | SPACE SIZE |
|-----------------|-----------------|------------|
| 1717 25th St SE | \$0.85 SF/month | 2,000 SF   |
| 2001 25th St SE | \$1.00 SF/month | 1,250 SF   |