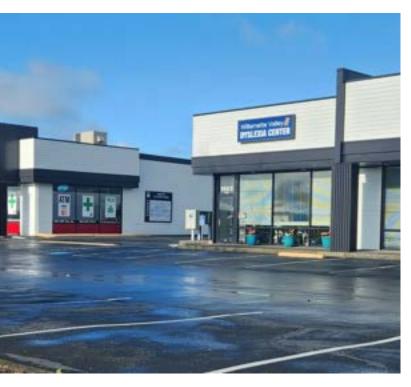

# AIRPORT BUSINESS PARK

2001 25TH STREET SE, SALEM, OR 97302

### PROPERTY OVERVIEW

Airport Business Park is located in close proximity to Highway 22, Salem Airport, Interstate 5, and Downtown Salem. Ideal uses are small warehouse or storage space, retail, or office / flex space.

## **PROPERTY HIGHLIGHTS**

- - Triple Net Lease
- Great Visibility
- - Easy access to Interstate 5 and Highway 22
- - Across the street from Salem Airport
- - Cams = \$0.20 / SF/ month

| SPACES          | LEASE RATE      | SPACE SIZE |
|-----------------|-----------------|------------|
| 1717 25th St SE | \$0.85 SF/month | 2,000 SF   |
| 2001 25th St SE | \$1.00 SF/month | 1,250 SF   |