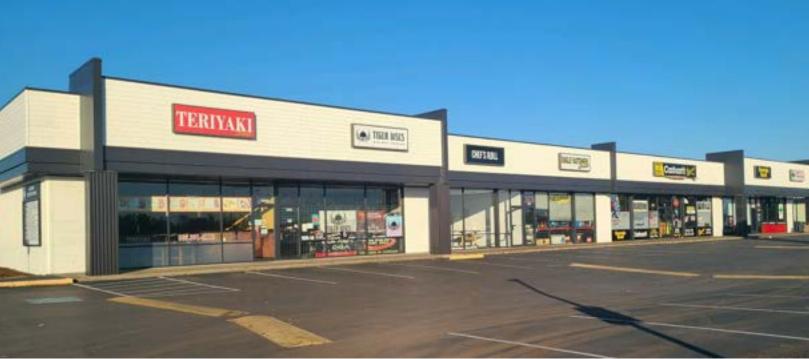

# AIRPORT BUSINESS PARK

2001 25TH STREET SE, SALEM, OR 97302

### PROPERTY OVERVIEW

Airport Business Park is located in close proximity to Highway 22, Salem Airport, Interstate 5, and Downtown Salem. Ideal uses are small warehouse or storage space, retail, or office / flex space.

## **PROPERTY HIGHLIGHTS**

- - Triple Net Lease
- Great Visibility
- - Easy access to Interstate 5 and Highway 22
- - Across the street from Salem Airport
- - Cams = \$0.20 / SF/ month

| SPACES          | LEASE RATE      | SPACE SIZE |
|-----------------|-----------------|------------|
| 1717 25th St SE | \$0.85 SF/month | 2,000 SF   |
| 2001 25th St SE | \$1.00 SF/month | 1,250 SF   |