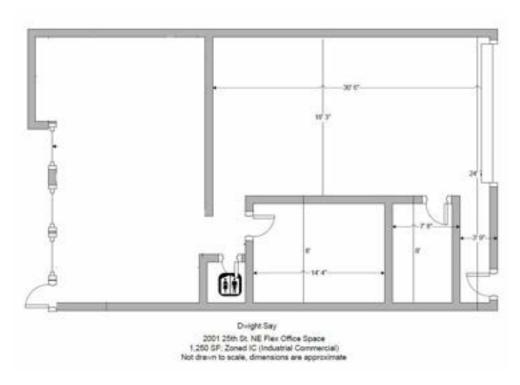

| 2001 25th St SE | Available | 1,250 SF | NNN | \$1.00 SF/month | This 1,250 SF space is currently in semi-shell condition. See floor plan. Uses could include retail, office / flex space. Tenant Improvements are negotiable. Close proximity to Highway 22, Salem Airport, Interstate 5, and Downtown Salem. |
|-----------------|-----------|----------|-----|-----------------|-----------------------------------------------------------------------------------------------------------------------------------------------------------------------------------------------------------------------------------------------|
|-----------------|-----------|----------|-----|-----------------|-----------------------------------------------------------------------------------------------------------------------------------------------------------------------------------------------------------------------------------------------|