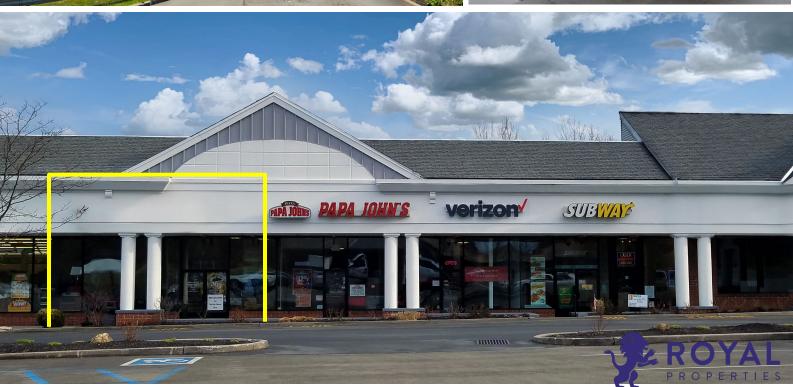

#### AVAILABLE:

2,822 SF (28' X 100') 2,250-6,050 SF Pad Site (Drive-Thru Possible, Ground Lease/Build to Suit)

#### **CO-TENANTS:**

Acme Market, Dollar Tree, Chase Bank (Coming Soon), Choice Pet, Verizon, Dunkin'/Baskin Robbins, Papa John's Pizza, Subway and Ally Nails