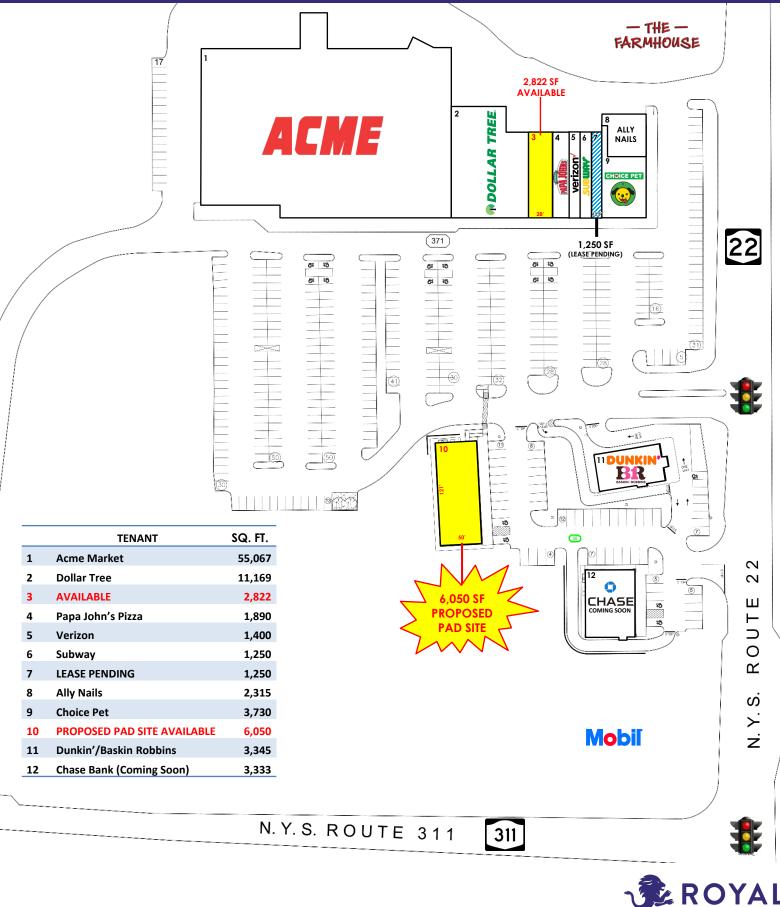

#### AVAILABLE:

2,822 SF (28' X 100') 2,250-6,050 SF Pad Site (Drive-Thru Possible, Ground Lease/Build to Suit)

#### **CO-TENANTS:**

Acme Market, Dollar Tree, Chase Bank (Coming Soon), Choice Pet, Verizon, Dunkin'/Baskin Robbins, Papa John's Pizza, Subway and Ally Nails

#### **ADDITIONAL INFORMATION:**

- 87,571 SF Grocery Anchored Shopping Center with Signaled Access
- High Visibility from Route 22
- One of Putnam County's Primary Traffic Corridors
- Over 400 Parking Spaces
- Food Uses are Now Allowed as Property was Recently Connected to Municipal Sewer