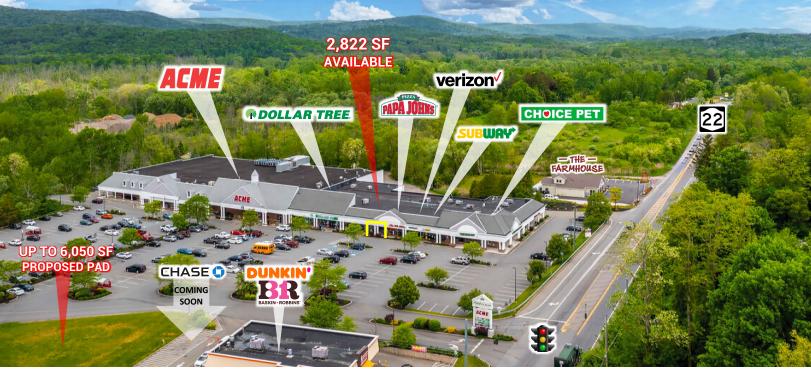

#### AVAILABLE:

2,822 SF (28' X 100') 2,250-6,050 SF Pad Site (Drive-Thru Possible, Ground Lease/Build to Suit)

#### **CO-TENANTS:**

Acme Market, Dollar Tree, Chase Bank (Coming Soon), Choice Pet, Verizon, Dunkin'/Baskin Robbins, Papa John's Pizza, Subway and Ally Nails

#### **ADDITIONAL INFORMATION:**

- 87,571 SF Grocery Anchored Shopping Center with Signaled Access
- High Visibility from Route 22
- One of Putnam County's Primary Traffic Corridors
- Over 400 Parking Spaces
- Food Uses are Now Allowed as Property was Recently Connected to Municipal Sewer