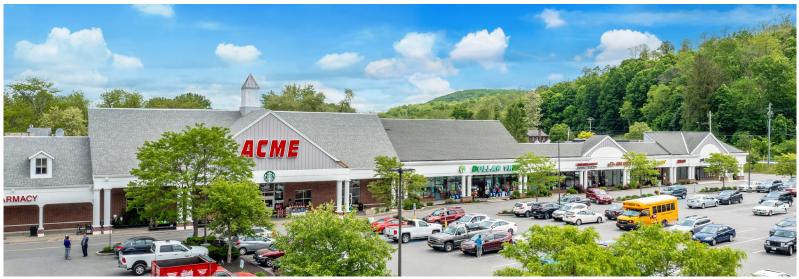

#### **CO-TENANTS:**

Acme Market, Dollar Tree, Chase Bank (Coming Soon), Choice Pet, Verizon, Dunkin'/Baskin Robbins, Papa John's Pizza, Subway and Ally Nails

#### **ADDITIONAL INFORMATION:**

- 87,571 SF Grocery Anchored Shopping Center with Signaled Access
- High Visibility from Route 22
- One of Putnam County's Primary Traffic Corridors
- Over 400 Parking Spaces
- Food Uses are Now Allowed as Property was Recently Connected to Municipal Sewer