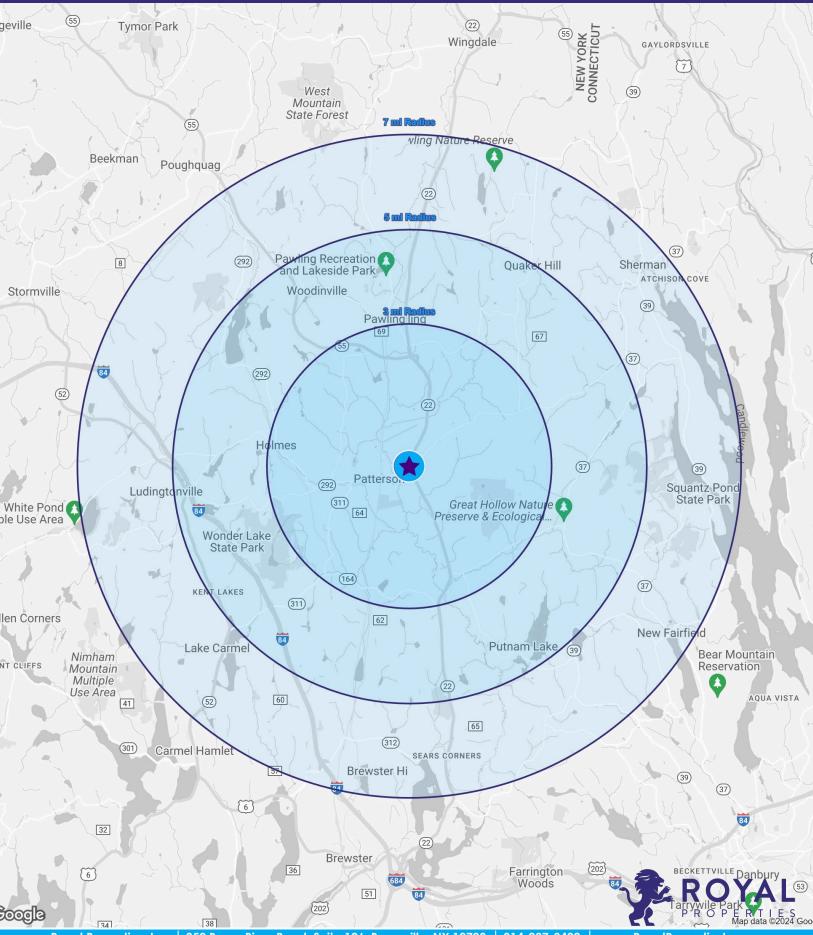

## AREA DEMOGRAPHICS 3 Miles 5 Miles 7 Miles Population 6,551 24,825 56,935 Avg. HH Income \$134,831 \$150,393 \$159,662

For More Information, Please Contact:

914-237-3400

Scott Meshil – Ext. 106 Scott@RoyalPropertiesInc.com