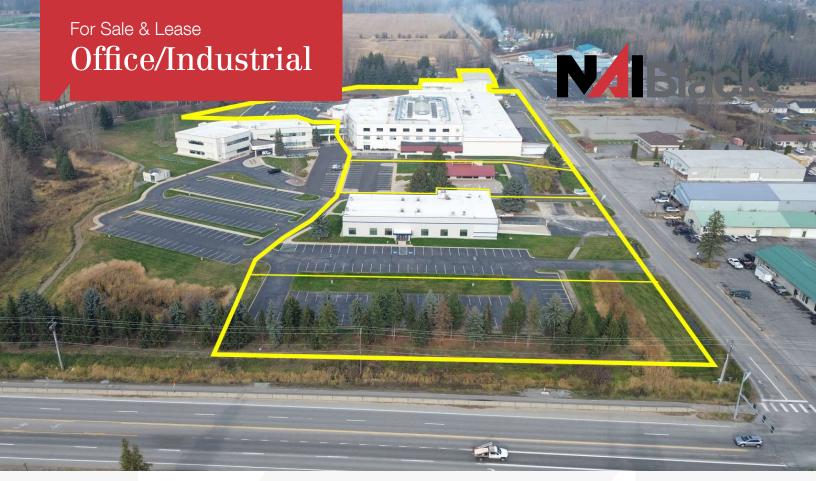

# Sandpoint Technology Center

130 McGhee Road Kootenai, Idaho 83840

## **Property Description**

3 Building, 12 Acre Campus

#### Flex Building

198,221 SF ±

113,262 SF Class A Office Space 84,959 SF High Bay Warehouse Up to 25' Clear Height

7 Loading Docks

#### Chairman's Building

3,620 SF ±

10 Private Offices

Large Conference Room

#### **IT Building**

14,000 SF ± 2 Story Open Space

3,500 SF ± Office Space

2 Dock High Doors

Sale Price: \$9,900,000

ProForma Cap Rate: 10.7%

**Including 20% Vacancy Factor** 

For more information