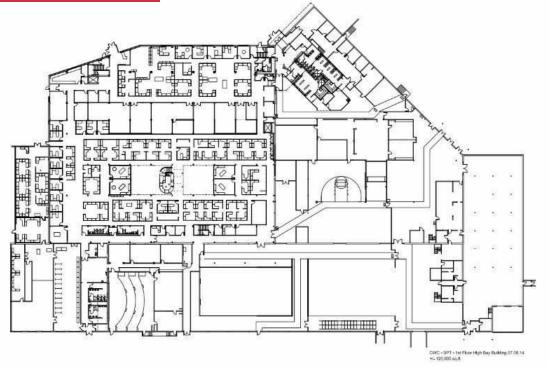

#### Flex Building

198,221 SF ±

113,262 SF Class A Office Space 84,959 SF High Bay Warehouse Up to 25' Clear Height

7 Loading Docks

# Flex Building

lack respects the Intellectual property rights of others. If you believe that your intellectual property rights near-section according to the property that you claim has been infringed; b. A specific description of where the material that you claim is infringing is located on the Site so the legical mininging party, in not Mil Black, can contact you, d. A signed statement that you have a good-faith belief that the material use is not authorized by the copyright on the signed party of the property of the property of the signed infringing party. In the comparing the comparing the comparing the section of the signed infringing party with your e-mail address so that that we your copyright materials being used on this Site without permission, please notify the designated agent as follows:
mail: mary/@commercialmis.com.com | Subject Line: Copyright Concern
ail: Commercial Brokers Association| Attn: DMCA Designated Agent | 12131 113th Ave NE Suite 101 | Kirkland, WA 98034