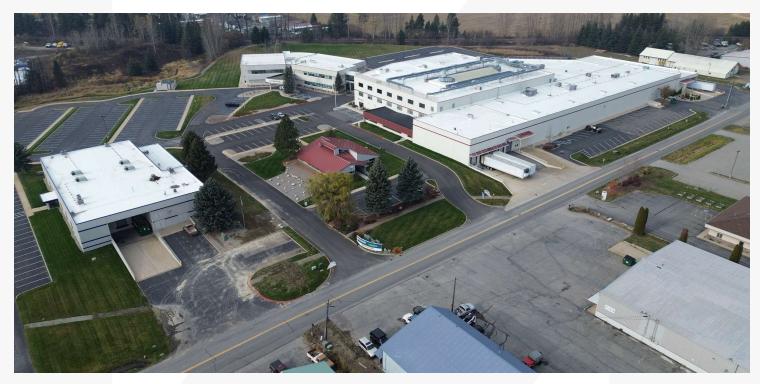

# Sandpoint Technology Center

130 McGhee Road Kootenai, Idaho 83840

## **Property Description**

3 Building, 12 Acre Campus

#### Flex Building

198,221 SF ±

113,262 SF Class A Office Space 84,959 SF High Bay Warehouse Up to 25' Clear Height

7 Loading Docks

#### Chairman's Building

3,620 SF ±

10 Private Offices

Large Conference Room

#### **IT Building**

14,000 SF ± 2 Story Open Space

3,500 SF ± Office Space

2 Dock High Doors

Sale Price: \$9,900,000

ProForma Cap Rate: 10.7%

**Including 20% Vacancy Factor** 

For more information