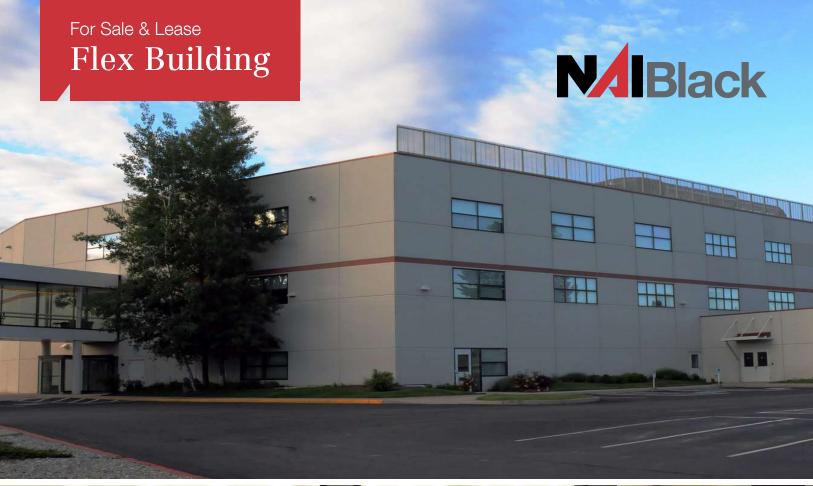

#### Flex Building

198,221 SF ±

113,262 SF Class A Office Space 84,959 SF High Bay Warehouse Up to 25' Clear Height

7 Loading Docks