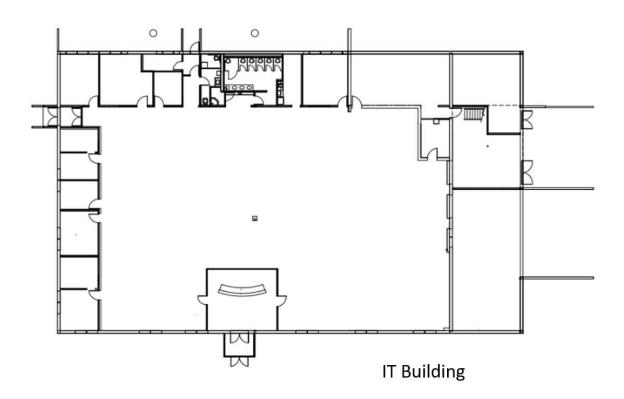

#### **IT Building**

14,000 SF ± 2 Story Open Space

3,500 SF ± Office Space

2 Dock High Doors

Sale Price: \$9,900,000

ProForma Cap Rate: 10.7%

**Including 20% Vacancy Factor** 

For more information