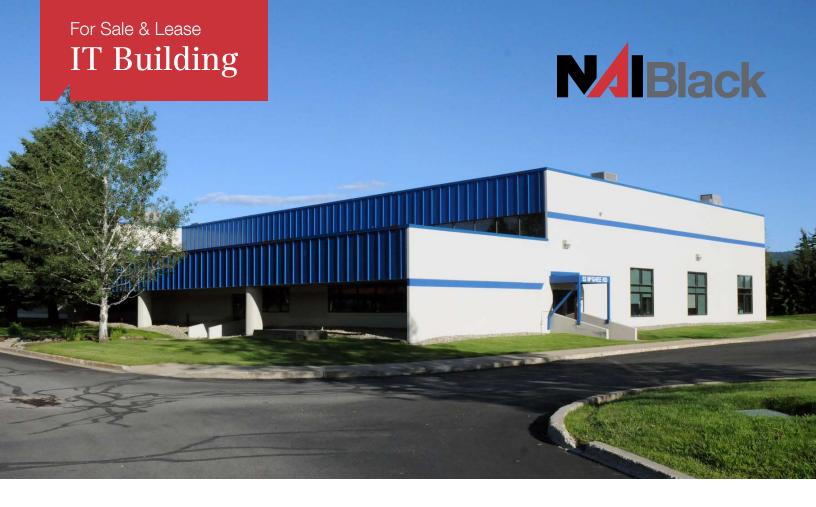

#### **IT Building**

14,000 SF ± 2 Story Open Space

3,500 SF ± Office Space

2 Dock High Doors

Sale Price: \$9,900,000

ProForma Cap Rate: 10.7%

**Including 20% Vacancy Factor** 

For more information