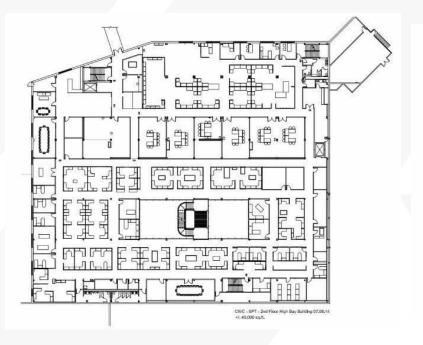

#### Flex Building

198,221 SF ±

113,262 SF Class A Office Space 84,959 SF High Bay Warehouse Up to 25' Clear Height

7 Loading Docks

# Flex Building

lack respects the Intellectual property rights of others. If you believe that your intellectual property rights near-section according to the property that you claim has been infringed; b. A specific description of where the material that you claim is infringing is located on the Site so the legical mininging party, in not Mil Black, can contact you, d. A signed statement that you have a good-faith belief that the material use is not authorized by the copyright on the signed party of the property of the property of the signed infringing party. In the comparing the comparing the comparing the section of the signed infringing party with your e-mail address so that that we your copyright materials being used on this Site without permission, please notify the designated agent as follows:
mail: mary/@commercialmis.com.com | Subject Line: Copyright Concern
ail: Commercial Brokers Association| Attn: DMCA Designated Agent | 12131 113th Ave NE Suite 101 | Kirkland, WA 98034