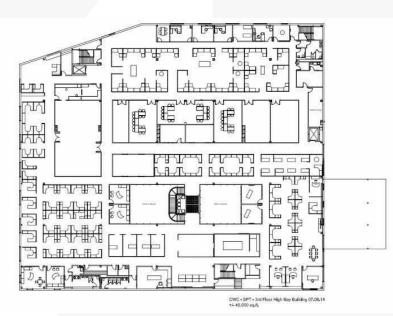

#### Flex Building

198,221 SF ±

113,262 SF Class A Office Space 84,959 SF High Bay Warehouse Up to 25' Clear Height

7 Loading Docks

# Flex Building

lack respects the Intellectual property rights of others. If you believe that your intellectual property rights near-section according to the property that you claim has been infringed; b. A specific description of where the material that you claim is infringing is located on the Site so the legical mininging party, in not Mil Black, can contact you, d. A signed statement that you have a good-faith belief that the material use is not authorized by the copyright on the signed party of the property of the property of the signed infringing party. In the comparing the comparing the comparing the section of the signed infringing party with your e-mail address so that that we your copyright materials being used on this Site without permission, please notify the designated agent as follows:
mail: mary/@commercialmis.com.com | Subject Line: Copyright Concern
ail: Commercial Brokers Association| Attn: DMCA Designated Agent | 12131 113th Ave NE Suite 101 | Kirkland, WA 98034