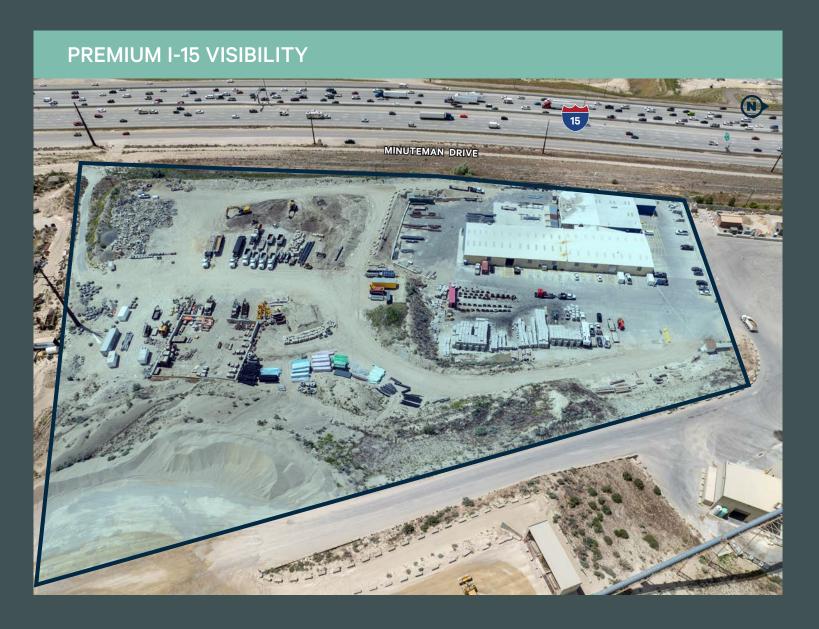

## **PROPERTY FEATURES**

+ Total Land Size: 12.87 Acres

+ APNS:

-33-14-400-005: 1.41 Acres

-33-23-200-001: 2.96 Acres

-33-13-300-012: 8.5 Acres

+Zoning: M-2 (Manufacturing)

+Less than 3 minutes to I-15 On/Off Ramp via Minuteman Drive to 14600 South +±1000 ft. of Frontage on I-15

+Existing Building: 38,287 sq. ft.

-Clear Height: 18'

-Loading: 6 Grade Level Doors

-Power: 2,000 Amp, 480 Volt, 3 Phase

- Year Built: 1976