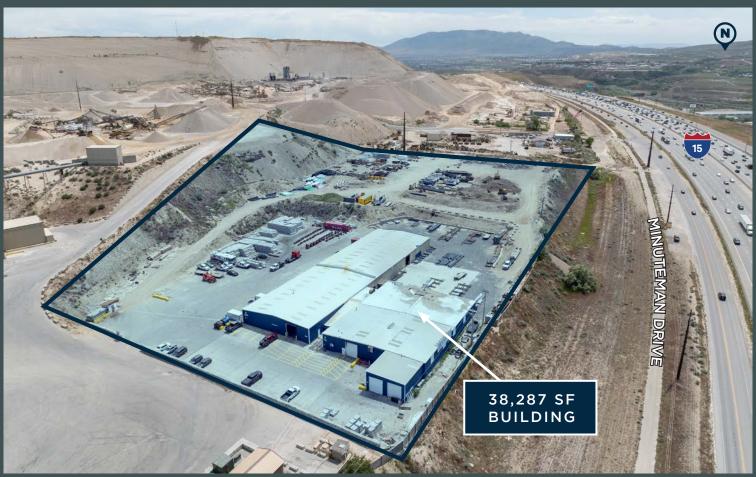

## **PROPERTY FEATURES**

+ Total Land Size: 12.87 Acres

+ APNS:

-33-14-400-005: 1.41 Acres

-33-23-200-001: 2.96 Acres

-33-13-300-012: 8.5 Acres

+Zoning: M-2 (Manufacturing)

+Less than 3 minutes to I-15 On/Off Ramp via Minuteman Drive to 14600 South +±1000 ft. of Frontage on I-15

+Existing Building: 38,287 sq. ft.

-Clear Height: 18'

-Loading: 6 Grade Level Doors

-Power: 2,000 Amp, 480 Volt, 3 Phase

- Year Built: 1976