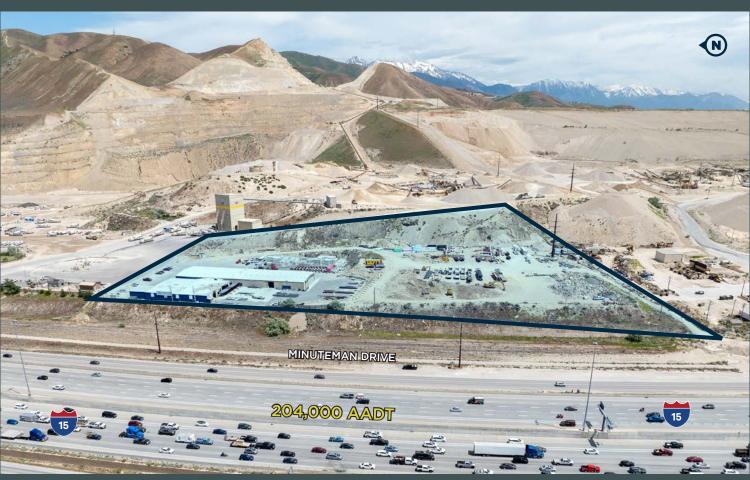

# 15567 South Minuteman Drive

Draper, Utah 84020

12.87 ACRES OF INDUSTRIAL LAND WITH ±1000 FT OF I-15 FRONTAGE

## **PROPERTY FEATURES**

+ Total Land Size: 12.87 Acres

+ APNS:

-33-14-400-005: 1.41 Acres

-33-23-200-001: 2.96 Acres

-33-13-300-012: 8.5 Acres

+Zoning: M-2 (Manufacturing)

+Less than 3 minutes to I-15 On/Off Ramp via Minuteman Drive to 14600 South +±1000 ft. of Frontage on I-15