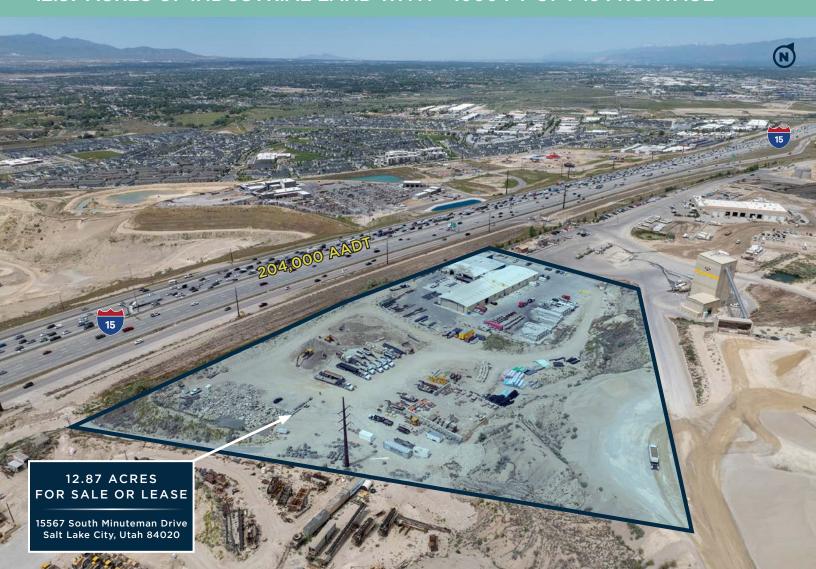

# 15567 South Minuteman Drive

Draper, Utah 84020

12.87 ACRES OF INDUSTRIAL LAND WITH ±1000 FT OF I-15 FRONTAGE

## **PROPERTY FEATURES**

+ Total Land Size: 12.87 Acres

+ APNS:

-33-14-400-005: 1.41 Acres

-33-23-200-001: 2.96 Acres

-33-13-300-012: 8.5 Acres

+Zoning: M-2 (Manufacturing)

+Less than 3 minutes to I-15 On/Off Ramp via Minuteman Drive to 14600 South +±1000 ft. of Frontage on I-15

+Existing Building: 38,287 sq. ft.

-Clear Height: 18'

-Loading: 6 Grade Level Doors

-Power: 2,000 Amp, 480 Volt, 3 Phase

- Year Built: 1976