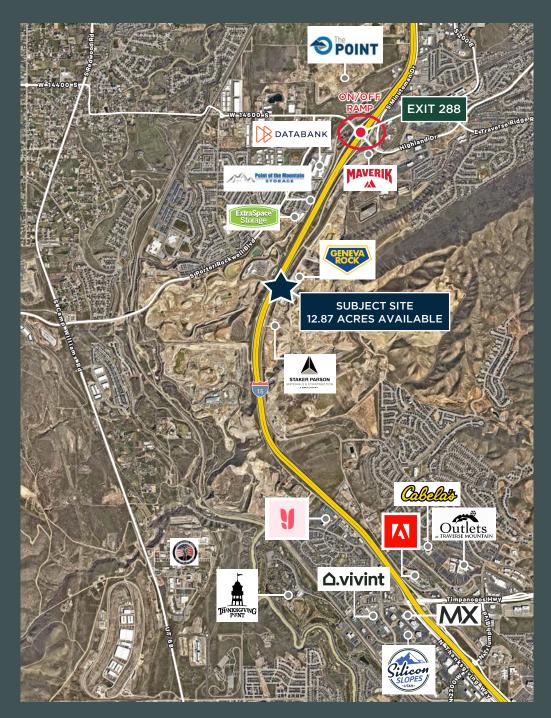

# 15567 South Minuteman Drive

Draper, Utah 84020

12.87 ACRES OF INDUSTRIAL LAND WITH ±1000 FT OF I-15 FRONTAGE

## **PROPERTY FEATURES**

+ Total Land Size: 12.87 Acres

+ APNS:

-33-14-400-005: 1.41 Acres

-33-23-200-001: 2.96 Acres

-33-13-300-012: 8.5 Acres

+Zoning: M-2 (Manufacturing)

+Less than 3 minutes to I-15 On/Off Ramp via Minuteman Drive to 14600 South +±1000 ft. of Frontage on I-15

+Existing Building: 38,287 sq. ft.

-Clear Height: 18'

-Loading: 6 Grade Level Doors

-Power: 2,000 Amp, 480 Volt, 3 Phase

- Year Built: 1976