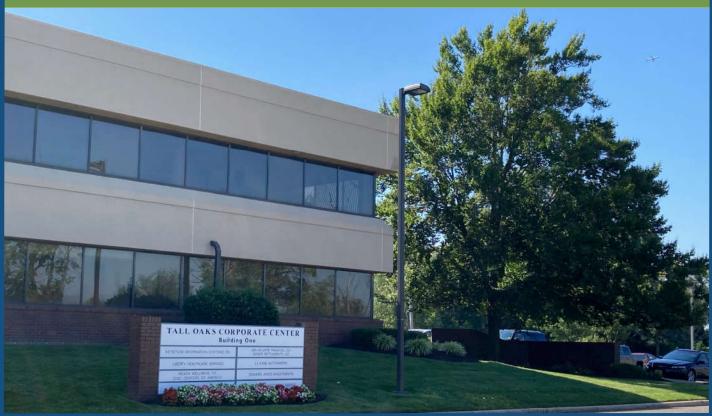

## **Tall Oaks Corporate Center - Building One** 1000 South Lenola Road, Maple Shade, New Jersey

## **Property Features & Description**

- Beautiful, modern 2-story office building featuring a long window line and lobby with atrium.
- Each suite features large bright offices with fabulous windows looking our onto well landscaped property.
- Convenient location between Route 38 and Kings Highway.
- Great access to restaurants, banking facilities, hotels and retail stores.