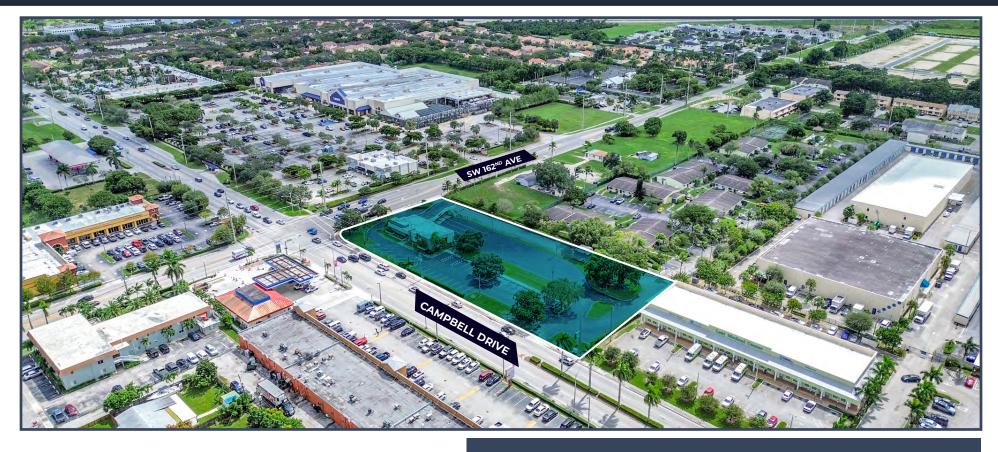

# OUTPARCELS FOR LEASE IN HOMESTEAD

1750 Campbell Drive, Homestead, FL 33033





Andrew Rosenberg (305) 968 8932 andrew@upsidecre.com www.upsidecre.com







# OUTPARCELS FOR LEASE IN HOMESTEAD

1750 CAMPBELL DRIVE, HOMESTEAD, FL 33033

**PREMISES** 3,310 SF

**AVAILABILITY** Immediate

**PRICING**Upon Request

- 3,310 SF building with existing drive-thru on hard lit intersection on Campbell Drive
- Ability to develop a freestanding building on a +/- 1 AC
- Population has grown by 4.5X since 2000 within 1 mile
- · Homestead is seeing a surge of development:
  - · Sandero Landing 1,100 residential units
  - · Soleste Midtown 354 residential units
  - Lennar 105 homes
  - Bluenest Townhouses 219 residential units
  - Bluenest Southwest Development 451 townhouses
  - Lewis Swezy 132 residential units



### **EXISTING LAYOUT**





## **POTENTIAL LAYOUT**





### **LOCATION HIGHLIGHTS**



#### **DEMOGRAPHIC SNAPSHOT**

(1, 3 & 5 MILES)

**POPU