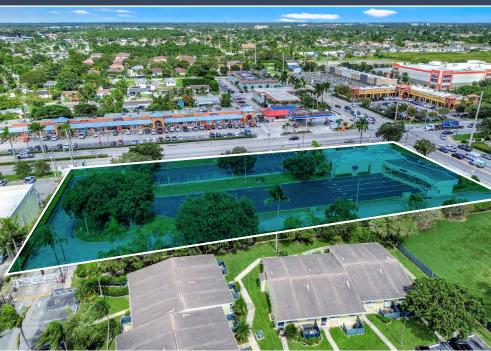

# OUTPARCELS FOR LEASE IN HOMESTEAD

1750 CAMPBELL DRIVE, HOMESTEAD, FL 33033

**PREMISES** 3,310 SF

**AVAILABILITY** Immediate

**PRICING**Upon Request

- 3,310 SF building with existing drive-thru on hard lit intersection on Campbell Drive
- Ability to develop a freestanding building on a +/- 1 AC
- Population has grown by 4.5X since 2000 within 1 mile
- · Homestead is seeing a surge of development:
  - · Sandero Landing 1,100 residential units
  - · Soleste Midtown 354 residential units
  - Lennar 105 homes
  - Bluenest Townhouses 219 residential units
  - Bluenest Southwest Development 451 townhouses
  - Lewis Swezy 132 residential units