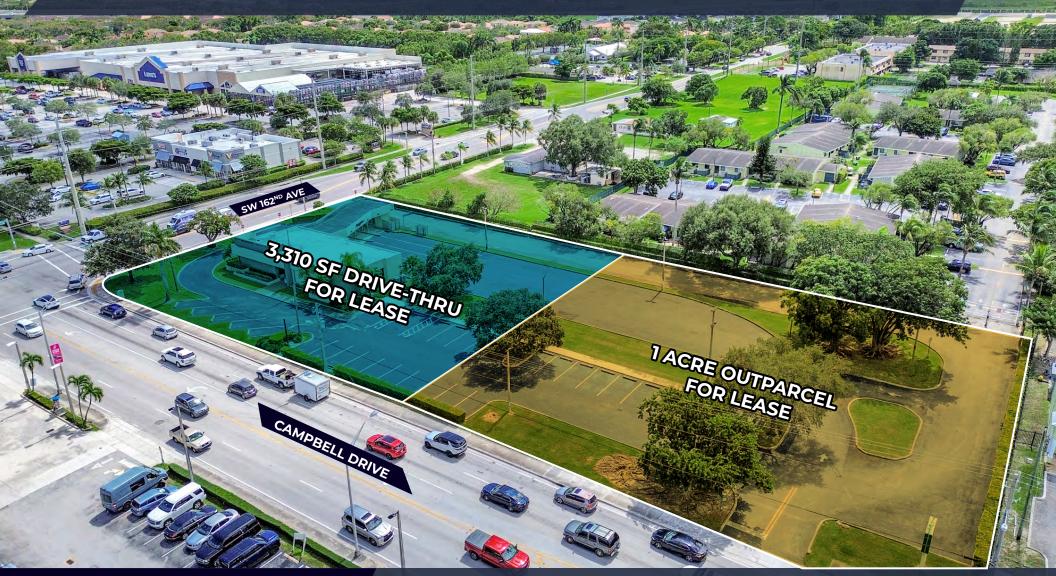

# OUTPARCELS FOR LEASE IN HOMESTEAD

1750 CAMPBELL DRIVE, HOMESTEAD, FL 33033

**PREMISES** 3,310 SF

**AVAILABILITY** Immediate

**PRICING**Upon Request

- 3,310 SF building with existing drive-thru on hard lit intersection on Campbell Drive
- Ability to develop a freestanding building on a +/- 1 AC
- Population has grown by 4.5X since 2000 within 1 mile
- · Homestead is seeing a surge of development:
  - · Sandero Landing 1,100 residential units
  - · Soleste Midtown 354 residential units
  - Lennar 105 homes
  - Bluenest Townhouses 219 residential units
  - Bluenest Southwest Development 451 townhouses
  - Lewis Swezy 132 residential units