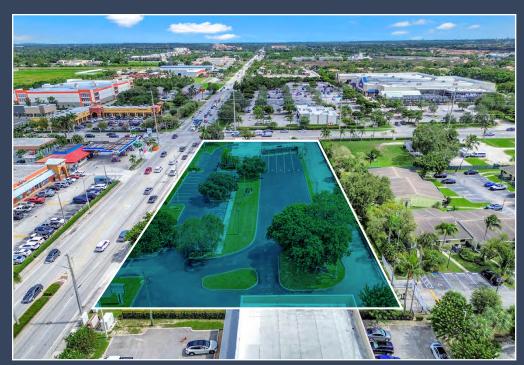

on hard lit intersection on Campbell Drive
- Ability to develop a freestanding building on a +/- 1 AC
- Population has grown by 4.5X since 2000 within 1 mile
- · Homestead is seeing a surge of development:
  - · Sandero Landing 1,100 residential units
  - · Soleste Midtown 354 residential units
  - Lennar 105 homes
  - Bluenest Townhouses 219 residential units
  - Bluenest Southwest Development 451 townhouses
  - Lewis Swezy 132 residential units



### **EXISTING LAYOUT**





## **POTENTIAL LAYOUT**





### **LOCATION HIGHLIGHTS**



#### **DEMOGRAPHIC SNAPSHOT**

(1, 3 & 5 MILES)

**POPULATION** 

**NUMBER OF EMPLOYEES** 

**AVERAGE HH INCOME** 

**TRAFFIC COUNTS** 



19,934 134,058 189,074



16,998 103,122 142,737



\$74,820 \$82,429 \$83,861



32,500 Cars Per Day Campbell Drive