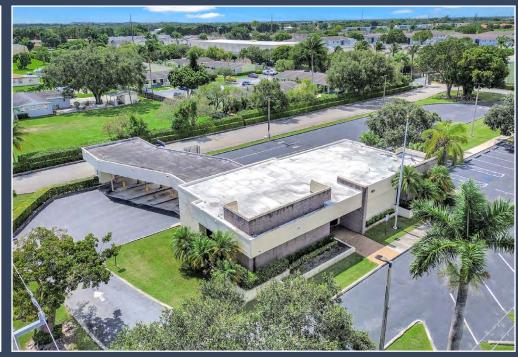

# OUTPARCELS FOR LEASE IN HOMESTEAD

1750 CAMPBELL DRIVE, HOMESTEAD, FL 33033

**PREMISES** 3,310 SF

**AVAILABILITY** Immediate

**PRICING**Upon Request

- 3,310 SF building with existing drive-thru on hard lit intersection on Campbell Drive
- Ability to develop a freestanding building on a +/- 1 AC
- Population has grown by 4.5X since 2000 within 1 mile
- · Homestead is seeing a surge of development:
  - · Sandero Landing 1,100 residential units
  - · Soleste Midtown 354 residential units
  - Lennar 105 homes
  - Bluenest Townhouses 219 residential units
  - Bluenest Southwest Development 451 townhouses
  - Lewis Swezy 132 residential units

### **EXISTING LAYOUT**