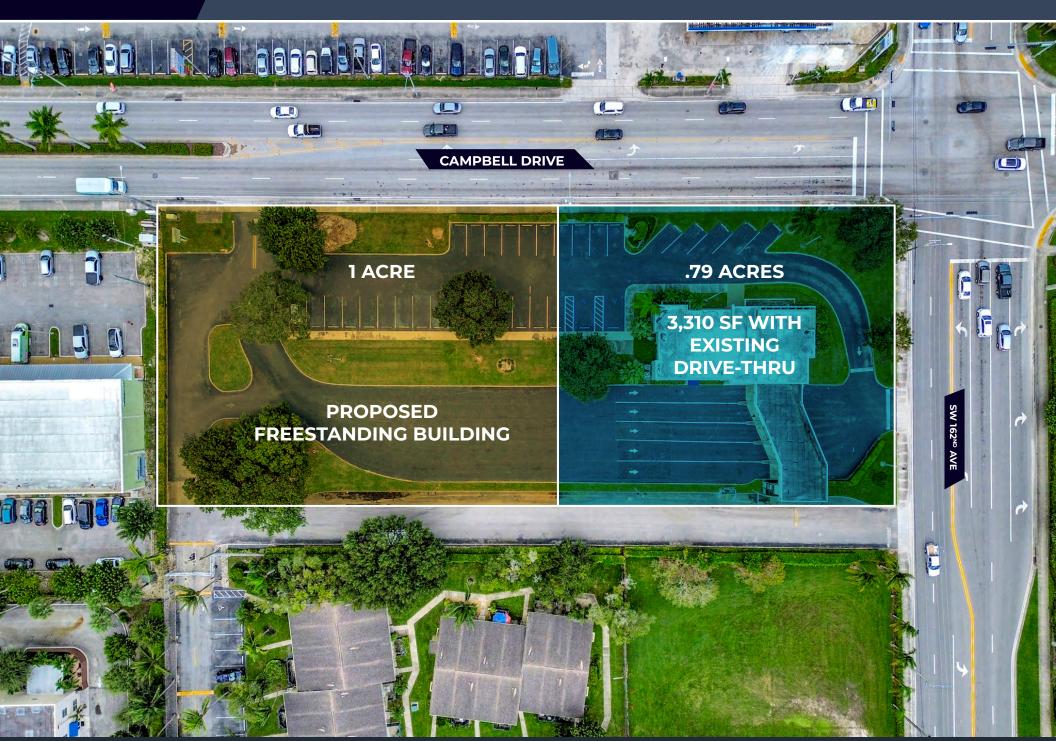

FL 33033





Andrew Rosenberg (305) 968 8932 andrew@upsidecre.com www.upsidecre.com







# OUTPARCELS FOR LEASE IN HOMESTEAD

1750 CAMPBELL DRIVE, HOMESTEAD, FL 33033

**PREMISES** 3,310 SF

**AVAILABILITY** Immediate

**PRICING**Upon Request

- 3,310 SF building with existing drive-thru on hard lit intersection on Campbell Drive
- Ability to develop a freestanding building on a +/- 1 AC
- Population has grown by 4.5X since 2000 within 1 mile
- · Homestead is seeing a surge of development:
  - · Sandero Landing 1,100 residential units
  - · Soleste Midtown 354 residential units
  - Lennar 105 homes
  - Bluenest Townhouses 219 residential units
  - Bluenest Southwest Development 451 townhouses
  - Lewis Swezy 132 residential units



### **EXISTING LAYOUT**





## **POTENTIAL LAYOUT**





### **LOCATION HIGHLIGHTS**



#### **DEMOGRAPHIC SNAPSHOT**

(1, 3 & 5 MILES)

**POPULATION** 

**NUMBER OF EMPLOYEES** 

**AVERAGE HH INCOME** 

**TRAFFIC COUNTS** 



19,934 134,058 189,074



16,998 103,122 142,737



\$74,820 \$82,429 \$83,861



32,500 Cars Per Day Campbell Drive