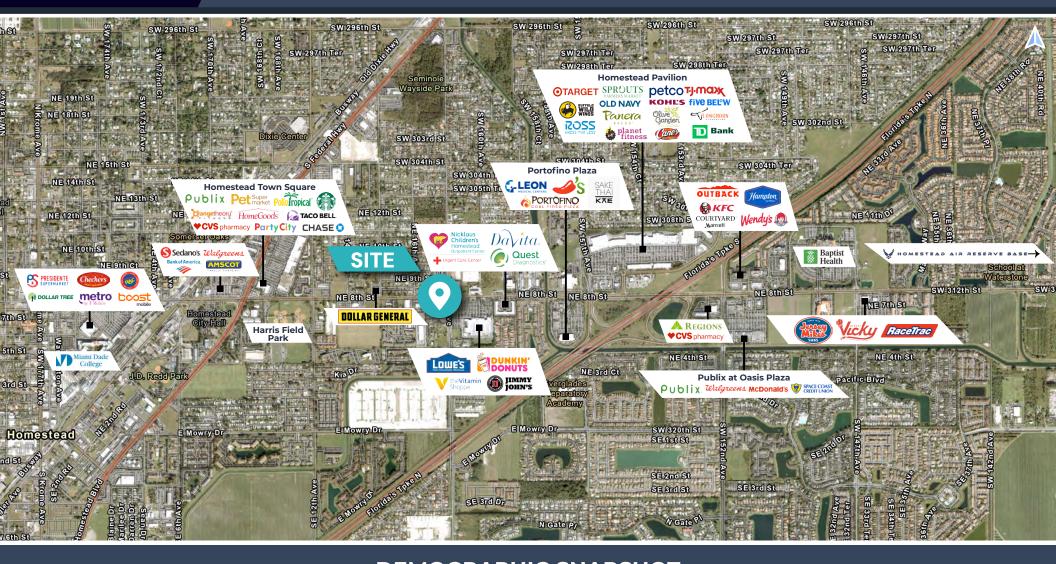

### **LOCATION HIGHLIGHTS**

#### **DEMOGRAPHIC SNAPSHOT**

(1, 3 & 5 MILES)

**POPULATION** 

**NUMBER OF EMPLOYEES** 

**AVERAGE HH INCOME** 

**TRAFFIC COUNTS** 

19,934 134,058 189,074

16,998 103,122 142,737

\$74,820 \$82,429 \$83,861

32,500 Cars Per Day Campbell Drive