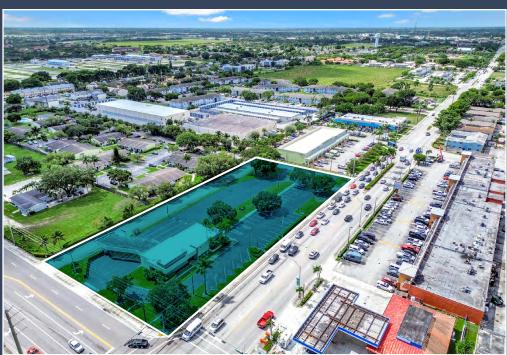

hard lit intersection on Campbell Drive
- Ability to develop a freestanding building on a +/- 1 AC
- Population has grown by 4.5X since 2000 within 1 mile
- · Homestead is seeing a surge of development:
  - · Sandero Landing 1,100 residential units
  - · Soleste Midtown 354 residential units
  - Lennar 105 homes
  - Bluenest Townhouses 219 residential units
  - Bluenest Southwest Development 451 townhouses
  - Lewis Swezy 132 residential units



### **EXISTING LAYOUT**





## **POTENTIAL LAYOUT**





### **LOCATION HIGHLIGHTS**



#### **DEMOGRAPHIC SNAPSHOT**

(1, 3 & 5 MILES)

**POPULATION** 

**NUMBER OF EMPLOYEES** 

**AVERAGE HH INCOME** 

**TRAFFIC COUNTS** 



19,934 134,058 189,074



16,998 103,122 142,737



\$74,820 \$82,429 \$83,861



32,500 Cars Per Day Campbell Drive