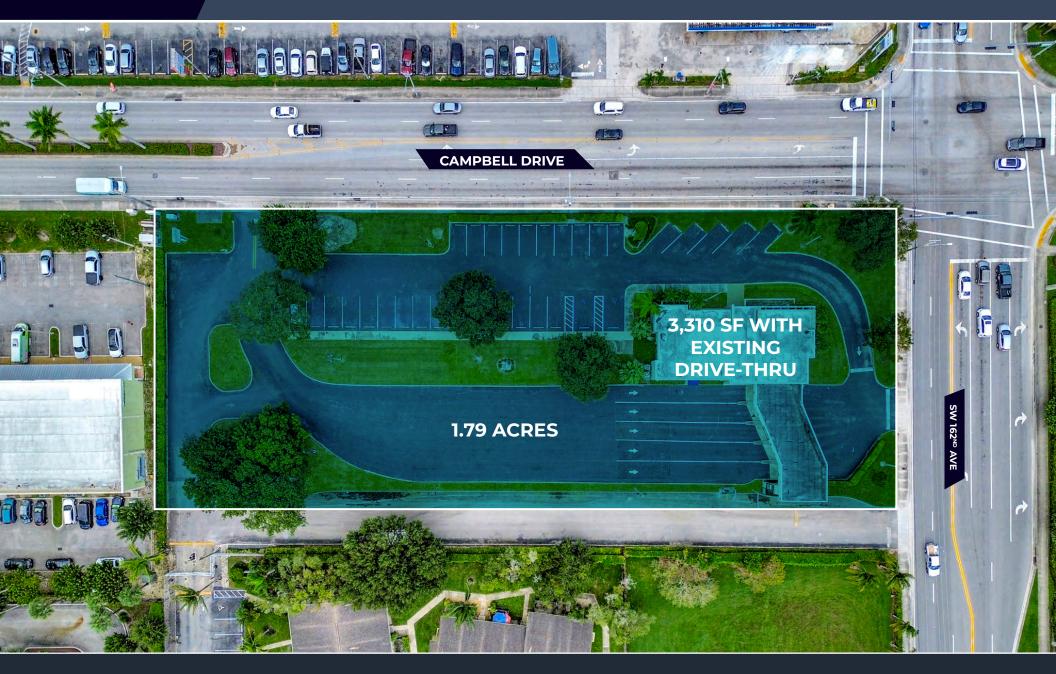

0 Campbell Drive, Homestead, FL 33033





Andrew Rosenberg (305) 968 8932 andrew@upsidecre.com www.upsidecre.com







# OUTPARCELS FOR LEASE IN HOMESTEAD

1750 CAMPBELL DRIVE, HOMESTEAD, FL 33033

**PREMISES** 3,310 SF

**AVAILABILITY** Immediate

**PRICING**Upon Request

- 3,310 SF building with existing drive-thru on hard lit intersection on Campbell Drive
- Ability to develop a freestanding building on a +/- 1 AC
- Population has grown by 4.5X since 2000 within 1 mile
- · Homestead is seeing a surge of development:
  - · Sandero Landing 1,100 residential units
  - · Soleste Midtown 354 residential units
  - Lennar 105 homes
  - Bluenest Townhouses 219 residential units
  - Bluenest Southwest Development 451 townhouses
  - Lewis Swezy 132 residential units



### **EXISTING LAYOUT**





## **POTENTIAL LAYOUT**





### **LOCATION HIGHLIGHTS**



#### **DEMOGRAPHIC SNAPSHOT**

(1, 3 & 5 MILES)

**POPULATION** 

**NUMBER OF EMPLOYEES** 

**AVERAGE HH INCOME** 

**TRAFFIC COUNTS** 



19,934 134,058 189,074



16,998 103,122 142,737



\$74,820 \$82,429 \$83,861



32,500 Cars Per Day Campbell Drive