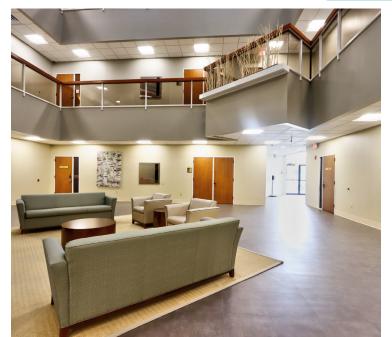

#### Office Suites from 1,330 SF - 5,492 SF for Lease

- Full-Service, professionally managed office building located in Columbia's Central Business District
- > The property recently underwent enhancements of the exterior landscaping as well as upgrades to the interior ascetics and finishes
- > Flexible lease terms
- Abundant on-site parking with covered parking also available (4 per 1,000 RSF)
- > Convenient access to multiple interstate systems
- > Floor plans available upon request