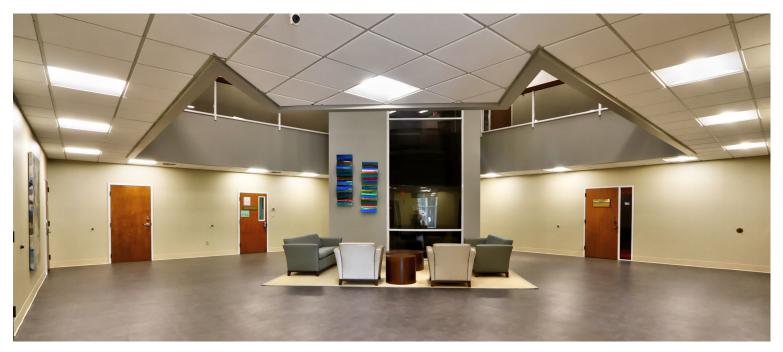

#### Office Suites from 1,330 SF - 5,492 SF for Lease

- Full-Service, professionally managed office building located in Columbia's Central Business District
- > The property recently underwent enhancements of the exterior landscaping as well as upgrades to the interior ascetics and finishes
- > Flexible lease terms
- Abundant on-site parking with covered parking also available (4 per 1,000 RSF)
- > Convenient access to multiple interstate systems
- > Floor plans available upon request

# 1331 Elmwood Avenue — COLUMBIA, SC 29201 —