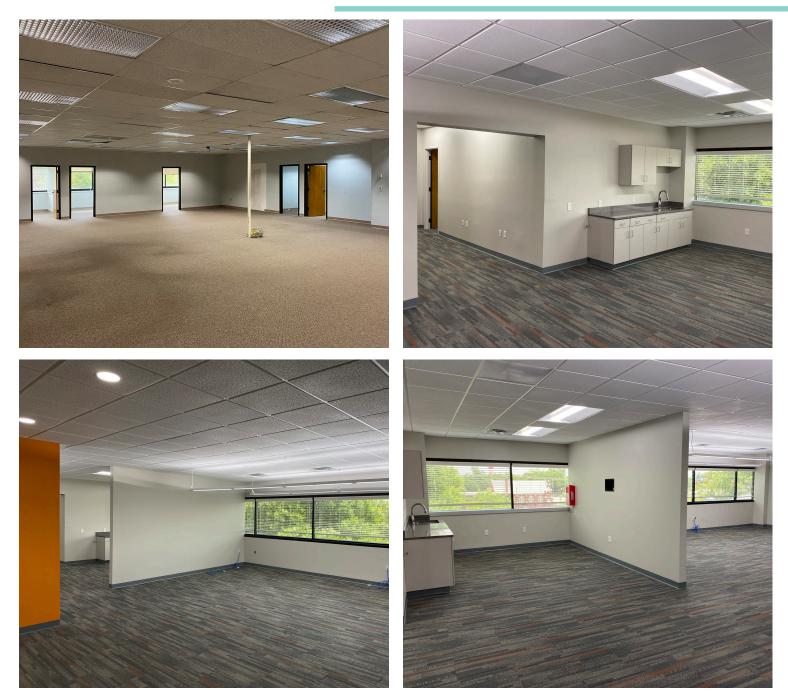

#### Office Suites from 1,330 SF - 5,492 SF for Lease

- Full-Service, professionally managed office building located in Columbia's Central Business District
- > The property recently underwent enhancements of the exterior landscaping as well as upgrades to the interior ascetics and finishes
- > Flexible lease terms
- Abundant on-site parking with covered parking also available (4 per 1,000 RSF)
- > Convenient access to multiple interstate systems
- > Floor plans available upon request

| AVAILABILITIES |                  |
|----------------|------------------|
| First Floor    |                  |
| Suite 150:     | 1,330 - 3,743 SF |
| Second Floor   |                  |
| Suite 200A:    | 2,847 SF         |
| Suite 210:     | 2,645 SF         |
| Third Floor    |                  |
| Suite 300A:    | 2,032 SF         |