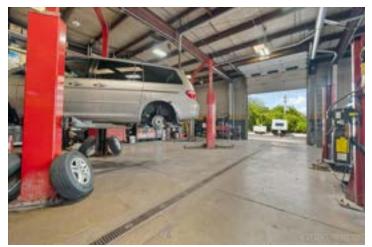

### PROPERTY DESCRIPTION

Kammes Commercial is pleased to bring John and Scott's Auto Repair business to market. With 20+ years of operating history in this location and an established clientele, this business is an excellent acquisition for expansion or establishing your first shop. The building has been thoughtfully crafted to cater to this specific workflow. With three drive-in doors and five workstations, this business has plenty of room to grow in this building.

#### **OFFERING SUMMARY**

| Sale Price:     | \$825,000          |
|-----------------|--------------------|
| Lot Size:       | ± .93 Acres        |
| Building Size:  | ± 4,373 SF         |
| Shop Size:      | ± 3,000 SF         |
| Year Built:     | 1970   1992        |
| Lifts:          | 5                  |
| Drive in Doors: | 3 (10'x 12')       |
| Floor Drain:    | Triple Catch Basin |
| Power:          | 400a 120/240v      |
| Zoning:         | Manufacturing      |