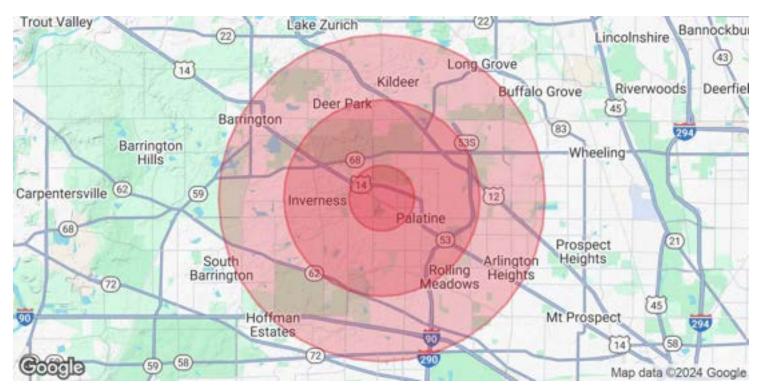

| DEMOGRAPHICS      | 1 MILE    | 3 MILES   | 5 MILES   |
|-------------------|-----------|-----------|-----------|
| Total Households  | 538       | 1,467     | 6,067     |
| Total Population  | 1,067     | 2,927     | 12,954    |
| Average HH Income | \$129,265 | \$139,040 | \$155,361 |

630.793.0432 michael@lancekammes.com IL #475.193954

1417 N Main St, Wheaton, IL 60187 kammescommercial.com

632 W COLFAX ST, PALATINE, IL 60067

| POPULATION           | 1 MILE | 3 MILES | 5 MILES |
|----------------------|--------|---------|---------|
| Total Population     | 1,067  | 2,927   | 12,954  |
| Average Age          | 44     | 44      | 44      |
| Average Age (Male)   | 43     | 43      | 43      |
| Average Age (Female) | 45     | 45      | 44      |
| HOUSEHOLDS & INCOME  | 1 MU F | 7 MILES | E MU EC |

| HOUSEHOLDS & INCOME | IMILE     | 3 MILES   | 5 MILES   |
|---------------------|-----------|-----------|-----------|
| Total Households    | 538       | 1,467     | 6,067     |
| # of Persons per HH | 2         | 2         | 2.1       |
| Average HH Income   | \$129,265 | \$139,040 | \$155,361 |
| Average House Value | \$376,816 | \$395,501 | \$436,013 |