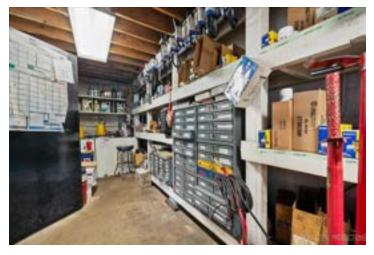

### PROPERTY DESCRIPTION

Kammes Commercial is pleased to bring John and Scott's Auto Repair business to market. With 20+ years of operating history in this location and an established clientele, this business is an excellent acquisition for expansion or establishing your first shop. The building has been thoughtfully crafted to cater to this specific workflow. With three drive-in doors and five workstations, this business has plenty of room to grow in this building.

#### PROPERTY HIGHLIGHTS

- 10'x12' overhead doors
- · Spacious lot for storage
- Parts room
- · Additional rental income

#### **OFFERING SUMMARY**

| Sale Price:     | \$825,000          |
|-----------------|--------------------|
| Lot Size:       | ± .93 Acres        |
| Building Size:  | ± 4,373 SF         |
| Shop Size:      | ± 3,000 SF         |
| Year Built:     | 1970   1992        |
| Lifts:          | 5                  |
| Drive in Doors: | 3 (10'x 12')       |
| Floor Drain:    | Triple Catch Basin |
| Power:          | 400a 120/240v      |
| Zoning:         | Manufacturing      |