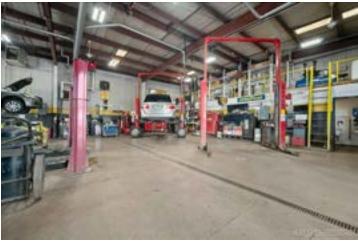

### PROPERTY DESCRIPTION

Kammes Commercial is pleased to bring John and Scott's Auto Repair business to market. With 20+ years of operating history in this location and an established clientele, this business is an excellent acquisition for expansion or establishing your first shop. The building has been thoughtfully crafted to cater to this specific workflow. With three drive-in doors and five workstations, this business has plenty of room to grow in this building.

#### **OFFERING SUMMARY**

| Sale Price:     | \$825,000          |
|-----------------|--------------------|
| Lot Size:       | ± .93 Acres        |
| Building Size:  | ± 4,373 SF         |
| Shop Size:      | ± 3,000 SF         |
| Year Built:     | 1970   1992        |
| Lifts:          | 5                  |
| Drive in Doors: | 3 (10'x 12')       |
| Floor Drain:    | Triple Catch Basin |
| Power:          | 400a 120/240v      |
| Zoning:         | Manufacturing      |