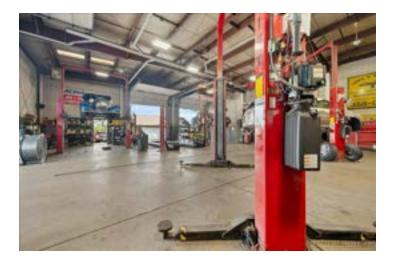

### PROPERTY DESCRIPTION

Kammes Commercial is pleased to bring John and Scott's Auto Repair business to market. With 20+ years of operating history in this location and an established clientele, this business is an excellent acquisition for expansion or establishing your first shop. The building has been thoughtfully crafted to cater to this specific workflow. With three drive-in doors and five workstations, this business has plenty of room to grow in this building.

#### **OFFERING SUMMARY**

| Sale Price:     | \$825,000          |
|-----------------|--------------------|
| Lot Size:       | ± .93 Acres        |
| Building Size:  | ± 4,373 SF         |
| Shop Size:      | ± 3,000 SF         |
| Year Built:     | 1970   1992        |
| Lifts:          | 5                  |
| Drive in Doors: | 3 (10'x 12')       |
| Floor Drain:    | Triple Catch Basin |
| Power:          | 400a 120/240v      |
| Zoning:         | Manufacturing      |