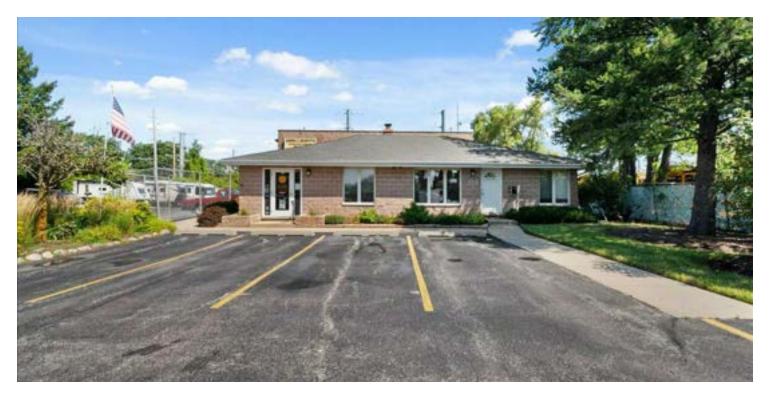

632 W COLFAX ST, PALATINE, IL 60067

### PROPERTY DESCRIPTION

Kammes Commercial is pleased to bring John and Scott's Auto Repair business to market. With 20+ years of operating history in this location and an established clientele, this business is an excellent acquisition for expansion or establishing your first shop. The building has been thoughtfully crafted to cater to this specific workflow. With three drive-in doors and five workstations, this business has plenty of room to grow in this building.

#### **OFFERING SUMMARY**

| Sale Price:     | \$825,000          |
|-----------------|--------------------|
| Lot Size:       | ± .93 Acres        |
| Building Size:  | ± 4,373 SF         |
| Shop Size:      | ± 3,000 SF         |
| Year Built:     | 1970   1992        |
| Lifts:          | 5                  |
| Drive in Doors: | 3 (10'x 12')       |
| Floor Drain:    | Triple Catch Basin |
| Power:          | 400a 120/240v      |
| Zoning:         | Manufacturing      |