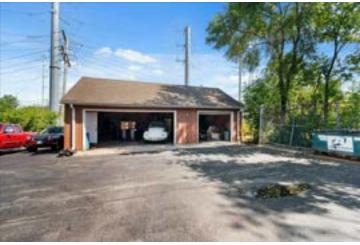

### PROPERTY DESCRIPTION

Kammes Commercial is pleased to bring John and Scott's Auto Repair business to market. With 20+ years of operating history in this location and an established clientele, this business is an excellent acquisition for expansion or establishing your first shop. The building has been thoughtfully crafted to cater to this specific workflow. With three drive-in doors and five workstations, this business has plenty of room to grow in this building.

#### PROPERTY HIGHLIGHTS

- 10'x12' overhead doors
- · Spacious lot for storage
- Parts room
- · Additional rental income

#### **OFFERING SUMMARY**

| Sale Price:     | \$825,000          |
|-----------------|--------------------|
| Lot Size:       | ± .93 Acres        |
| Building Size:  | ± 4,373 SF         |
| Shop Size:      | ± 3,000 SF         |
| Year Built:     | 1970   1992        |
| Lifts:          | 5                  |
| Drive in Doors: | 3 (10'x 12')       |
| Floor Drain:    | Triple Catch Basin |
| Power:          | 400a 120/240v      |
| Zoning:         | Manufacturing      |