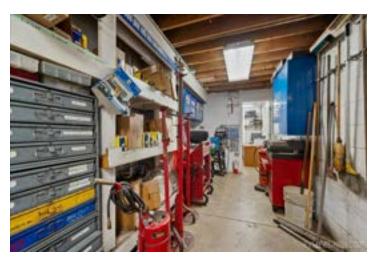

### PROPERTY DESCRIPTION

Kammes Commercial is pleased to bring John and Scott's Auto Repair business to market. With 20+ years of operating history in this location and an established clientele, this business is an excellent acquisition for expansion or establishing your first shop. The building has been thoughtfully crafted to cater to this specific workflow. With three drive-in doors and five workstations, this business has plenty of room to grow in this building.

#### PROPERTY HIGHLIGHTS

- 10'x12' overhead doors
- · Spacious lot for storage
- Parts room
- · Additional rental income

#### **OFFERING SUMMARY**

| Sale Price:     | \$825,000          |
|-----------------|--------------------|
| Lot Size:       | ± .93 Acres        |
| Building Size:  | ± 4,373 SF         |
| Shop Size:      | ± 3,000 SF         |
| Year Built:     | 1970   1992        |
| Lifts:          | 5                  |
| Drive in Doors: | 3 (10'x 12')       |
| Floor Drain:    | Triple Catch Basin |
| Power:          | 400a 120/240v      |
| Zoning:         | Manufacturing      |