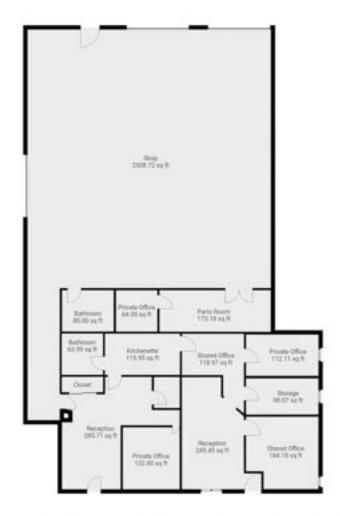

### PROPERTY DESCRIPTION

Kammes Commercial is pleased to bring John and Scott's Auto Repair business to market. With 20+ years of operating history in this location and an established clientele, this business is an excellent acquisition for expansion or establishing your first shop. The building has been thoughtfully crafted to cater to this specific workflow. With three drive-in doors and five workstations, this business has plenty of room to grow in this building.

#### PROPERTY HIGHLIGHTS

- 10'x12' overhead doors
- · Spacious lot for storage
- Parts room
- · Additional rental income

#### **OFFERING SUMMARY**

| Sale Price:     | \$825,000          |
|-----------------|--------------------|
| Lot Size:       | ± .93 Acres        |
| Building Size:  | ± 4,373 SF         |
| Shop Size:      | ± 3,000 SF         |
| Year Built:     | 1970   1992        |
| Lifts:          | 5                  |
| Drive in Doors: | 3 (10'x 12')       |
| Floor Drain:    | Triple Catch Basin |
| Power:          | 400a 120/240v      |
| Zoning:         | Manufacturing      |