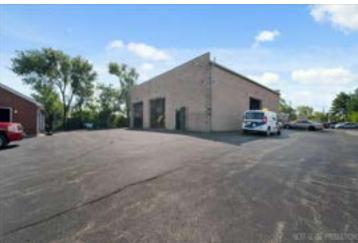

632 W COLFAX ST, PALATINE, IL 60067

### PROPERTY DESCRIPTION

Kammes Commercial is pleased to bring John and Scott's Auto Repair business to market. With 20+ years of operating history in this location and an established clientele, this business is an excellent acquisition for expansion or establishing your first shop. The building has been thoughtfully crafted to cater to this specific workflow. With three drive-in doors and five workstations, this business has plenty of room to grow in this building.

#### **OFFERING SUMMARY**

| Sale Price:     | \$825,000          |
|-----------------|--------------------|
| Lot Size:       | ± .93 Acres        |
| Building Size:  | ± 4,373 SF         |
| Shop Size:      | ± 3,000 SF         |
| Year Built:     | 1970   1992        |
| Lifts:          | 5                  |
| Drive in Doors: | 3 (10'x 12')       |
| Floor Drain:    | Triple Catch Basin |
| Power:          | 400a 120/240v      |
| Zoning:         | Manufacturing      |