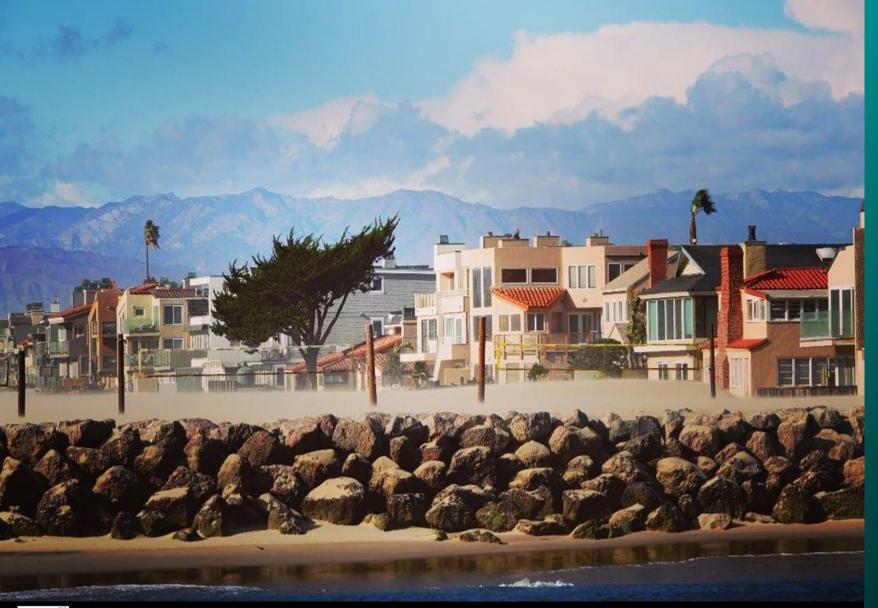

## Hollywood Beach and The Channel Islands Harbor

Hollywood Beach or "Hollywood by the Sea," came alive in the 1920's with the production of two notable old movies, and soon became a destination for Angelinos to escape the big city and settle into vacation mode.

The Channel Islands Harbor is a gem on the California coast between Port Hueneme and Ventura. It was built as a recreational harbor in the 1960s and has expanded to offer the public an eclectic mix of dining, retail, waterfront homes and a variety of aquatic activities year-round.