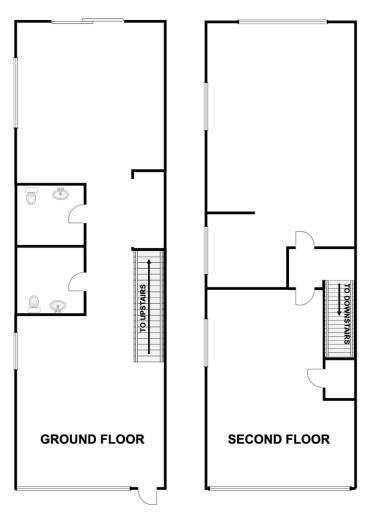

# **Building Highlights**

- Perfect for Offices or Retail, this
   Spacious Building Offers Endless
   Possibilities for Your Business Venture.
- Two Stories, Two ADA Compliant Restrooms, and Multiple Spaces to Configure to suit your needs.
- Located Directly on the Beach
- 180 Degree Views of Pacific Ocean and the Channel Islands Harbor.
- Close to Restaurants, Sport Fishing, Yachting, Coffee Shop, and Fitness
- Backlit Building Signage -2 Sides
- Parking in Front & in Lot
- Recently Renovated
- Zoned Commercial