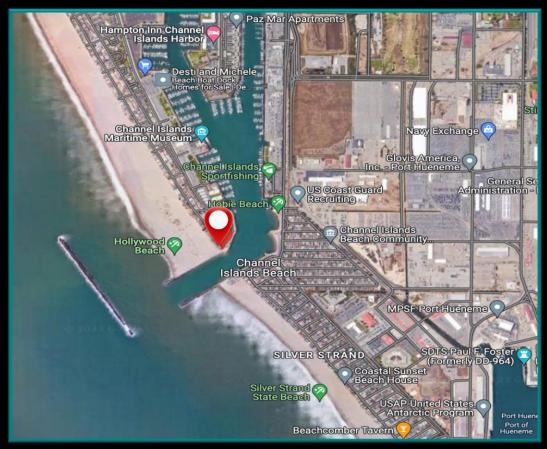

Beach Front Office/Retail Space For Lease

2909 Ocean Dr. Oxnard, CA 93035

2-Story Free Standing Building on Hollywood Beach

2,620 Rentable Sq. Ft. \$7,950 Monthly Modified Gross

Call Nissa @ 805-889-9016

# **Building Highlights**

- Perfect for Offices or Retail, this
   Spacious Building Offers Endless
   Possibilities for Your Business Venture.
- Two Stories, Two ADA Compliant Restrooms, and Multiple Spaces to Configure to suit your needs.
- Located Directly on the Beach
- 180 Degree Views of Pacific Ocean and the Channel Islands Harbor.
- Close to Restaurants, Sport Fishing, Yachting, Coffee Shop, and Fitness
- Backlit Building Signage -2 Sides
- Parking in Front & in Lot
- Recently Renovated
- Zoned Commercial

Call Nissa @ 805-889-9016

2909 OCEAN DRIVE OXNARD CA 93035