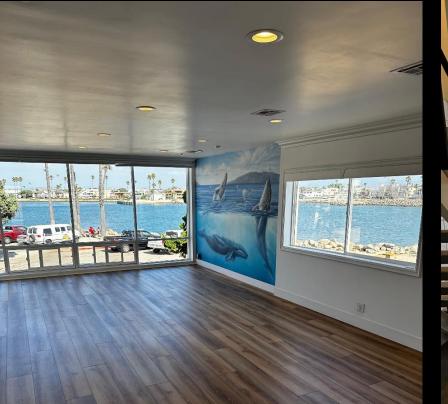

# **Building Highlights**

- Perfect for Offices or Retail, this
   Spacious Building Offers Endless
   Possibilities for Your Business Venture.
- Two Stories, Two ADA Compliant Restrooms, and Multiple Spaces to Configure to suit your needs.
- Located Directly on the Beach
- 180 Degree Views of Pacific Ocean and the Channel Islands Harbor.
- Close to Restaurants, Sport Fishing, Yachting, Coffee Shop, and Fitness
- Backlit Building Signage -2 Sides
- Parking in Front & in Lot
- Recently Renovated
- Zoned Commercial

VERVIEV

Escape the ordinary and embrace the extraordinary with this prime office/retail opportunity. This property is your gateway to a thriving business in a dreamy coastal setting.

BUENGER
Commercial Real Estate, Inc.