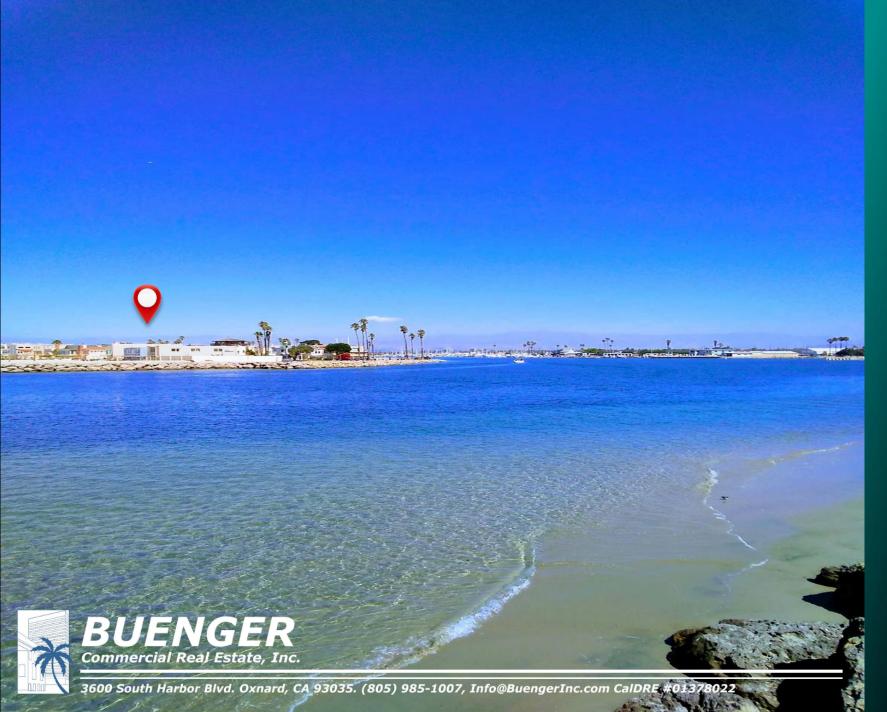

Beach Front Office/Retail Space For Lease

2909 Ocean Dr. Oxnard, CA 93035

2-Story Free Standing Building on Hollywood Beach

2,620 Rentable Sq. Ft. \$7,950 Monthly Modified Gross

Call Nissa @ 805-889-9016

# **Building Highlights**

- Perfect for Offices or Retail, this
   Spacious Building Offers Endless
   Possibilities for Your Business Venture.
- Two Stories, Two ADA Compliant Restrooms, and Multiple Spaces to Configure to suit your needs.
- Located Directly on the Beach
- 180 Degree Views of Pacific Ocean and the Channel Islands Harbor.
- Close to Restaurants, Sport Fishing, Yachting, Coffee Shop, and Fitness
- Backlit Building Signage -2 Sides
- Parking in Front & in Lot
- Recently Renovated
- Zoned Commercial

VERVIEV

Escape the ordinary and embrace the extraordinary with this prime office/retail opportunity. This property is your gateway to a thriving business in a dreamy coastal setting.

BUENGER
Commercial Real Estate, Inc.