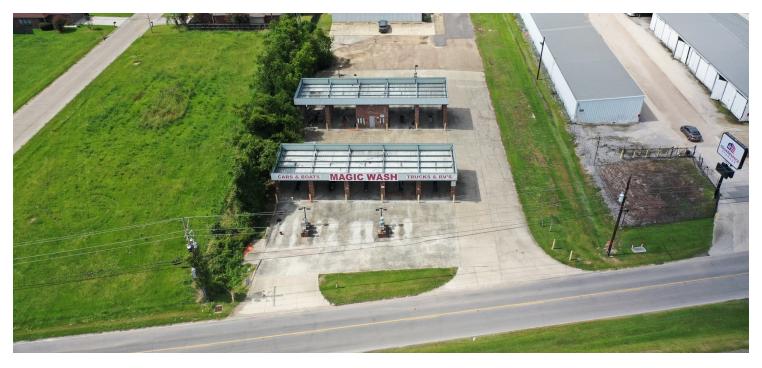

#### **SALE BULLETS**

- Car Wash Parcel Availble for Purchase
- .49 Acre Lot Size
- Two Structures totaling 4,000 Square Feet
- 9 Car Wash Bays
- Car Wash is currently Inoperable and needs repair.
- Redevelopment Opportunity
- Flood Zone AE

#### **OFFERING SUMMARY**

| Sale Price:    | \$249,000  |
|----------------|------------|
| Lot Size:      | 0.49 Acres |
| Building Size: | 4,000 SF   |

| DEMOGRAPHICS      | 0.5 MILES | 1 MILE   | 1.5 MILES |
|-------------------|-----------|----------|-----------|
| Total Households  | 650       | 3,545    | 7,602     |
| Total Population  | 1,440     | 8,969    | 20,884    |
| Average HH Income | \$51,370  | \$56,625 | \$58,531  |