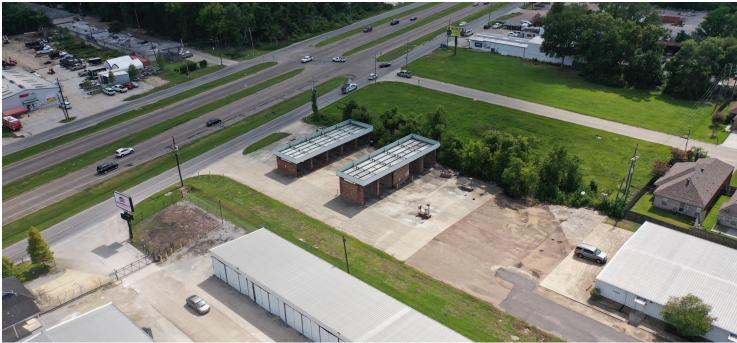

#### **SALE BULLETS**

- Car Wash Parcel Availble for Purchase
- .49 Acre Lot Size
- Two Structures totaling 4,000 Square Feet
- 9 Car Wash Bays
- Car Wash is currently Inoperable and needs repair.
- Redevelopment Opportunity
- Flood Zone AE

#### **OFFERING SUMMARY**

| Sale Price:    | \$249,000  |
|----------------|------------|
| Lot Size:      | 0.49 Acres |
| Building Size: | 4,000 SF   |

| DEMOGRAPHICS      | 0.5 MILES | 1 MILE   | 1.5 MILES |
|-------------------|-----------|----------|-----------|
| Total Households  | 650       | 3,545    | 7,602     |
| Total Population  | 1,440     | 8,969    | 20,884    |
| Average HH Income | \$51,370  | \$56,625 | \$58,531  |