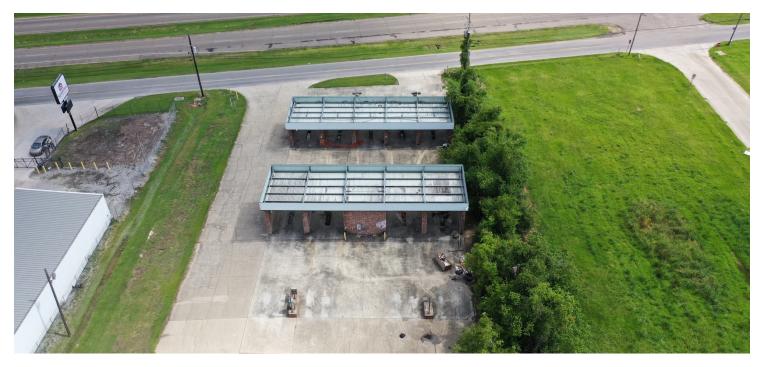

#### **SALE BULLETS**

- Car Wash Parcel Availble for Purchase
- .49 Acre Lot Size
- Two Structures totaling 4,000 Square Feet
- 9 Car Wash Bays
- Car Wash is currently Inoperable and needs repair.
- Redevelopment Opportunity
- Flood Zone AE