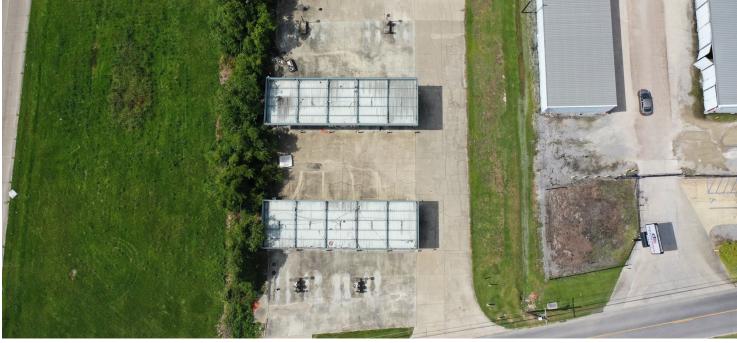

#### **SALE BULLETS**

- Car Wash Parcel Availble for Purchase
- .49 Acre Lot Size
- Two Structures totaling 4,000 Square Feet
- 9 Car Wash Bays
- Car Wash is currently Inoperable and needs repair.
- Redevelopment Opportunity
- Flood Zone AE