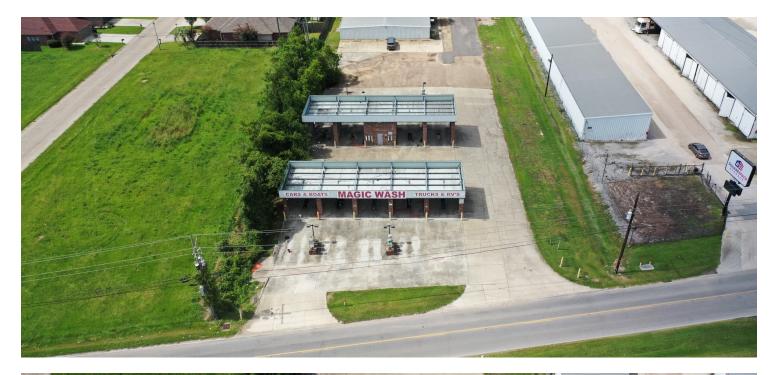

#### **SALE BULLETS**

- Car Wash Parcel Availble for Purchase
- .49 Acre Lot Size
- Two Structures totaling 4,000 Square Feet
- 9 Car Wash Bays
- Car Wash is currently Inoperable and needs repair.
- Redevelopment Opportunity
- Flood Zone AE

#### **OFFERING SUMMARY**

| Sale Price:    | \$249,000  |
|----------------|------------|
| Lot Size:      | 0.49 Acres |
| Building Size: | 4,000 SF   |

| DEMOGRAPHICS      | 0.5 MILES | 1 MILE   | 1.5 MILES |
|-------------------|-----------|----------|-----------|
| Total Households  | 650       | 3,545    | 7,602     |
| Total Population  | 1,440     | 8,969    | 20,884    |
| Average HH Income | \$51,370  | \$56,625 | \$58,531  |