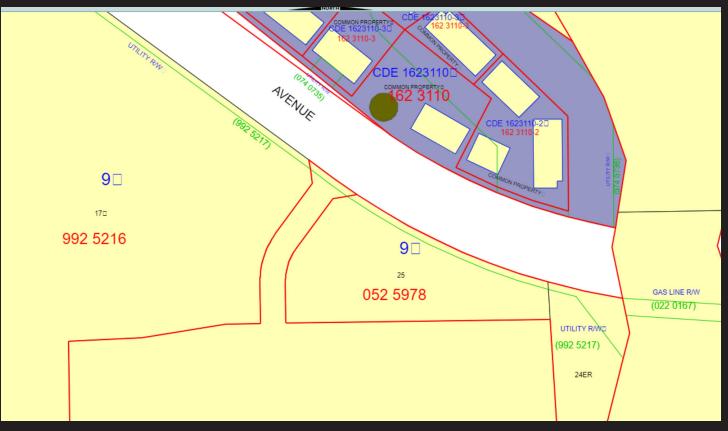

evelopment Land

ROYAL LEPAGE COMMERCIAL



#### 6 MCLEOD AVENUE Spruce Grove, AB

Victor Moroz, Associate Broker 780.499.6400 | victor@royallepage.ca

Royal LePage Noralta Real Estate Inc, Brokerage 202 Main Street, Spruce Grove, AB Independently Owned & Operated

# **PROPERTY OVERVIEW**

### **\$798,000.00** Property Features

- Immediate Possession!
- Bare Land
- Ready For Development
- Easy Access Via Highways 16 & 16a
- Great Exposure
- Located Across From Multi-Family Residential Complex
- Permitted Uses: Retail, Professional/Office, Eating/Drinking Establishment

ROYAL LEPAGE

COMMERCIAL

Zoned C2 - Vehicle Oriented Commercial

## **PROPERTY PHOTOS**











## **AERIAL MAP**

#### **\*\*Property Lines Approximate - Not Guaranteed\*\***





### **AERIAL MAP**





## SITE PLAN



# LOCATION MAP



All offices are independently owned and operated, except those marked as indicated at rlp.ca/disclaimer. Not intended to solicit currently listed properties or buyers under contract. The above information is from sources believed reliable, however, no responsibility is assumed for the accuracy of this information. ©2022 Bridgemarq Real Estate Services Manager Limited. All rights reserved.