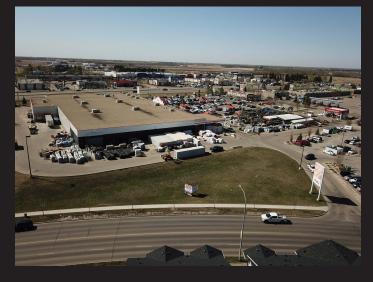

## FOR SALE

#### 0.67 ACRES Development Land

ROYAL LEPAGE COMMERCIAL



#### 6 MCLEOD AVENUE Spruce Grove, AB

Victor Moroz, Associate Broker 780.499.6400 | victor@royallepage.ca

Royal LePage Noralta Real Estate Inc, Brokerage 202 Main Street, Spruce Grove, AB Independently Owned & Operated

# **PROPERTY OVERVIEW**

### **\$798,000.00** Property Features

- Immediate Possession!
- Bare Land
- Ready For Development
- Easy Access Via Highways 16 & 16a
- Great Exposure
- Located Across From Multi-Family Residential Complex
- Permitted Uses: Retail, Professional/Office, Eating/Drinking Establishment

ROYAL LEPAGE

COMMERCIAL

Zoned C2 - Vehicle Oriented Commercial

## **PROPERTY PHOTOS**











## **AERIAL MAP**

#### **\*\*Property Lines Approximate - Not Guaranteed\*\***





### **AERIAL MAP**





## SITE PLAN



# LOCATION MAP



All offices are independently owned and operated, except those marked as indicated at rlp.ca/disclaimer. Not intended to solicit currently listed properties or buyers under contract. The above information is from sources believed reliable, however, no responsibility is assumed for the accuracy of this information. ©2022 Bridgemarq Real Estate Services Manager Limited. All rights reserved.