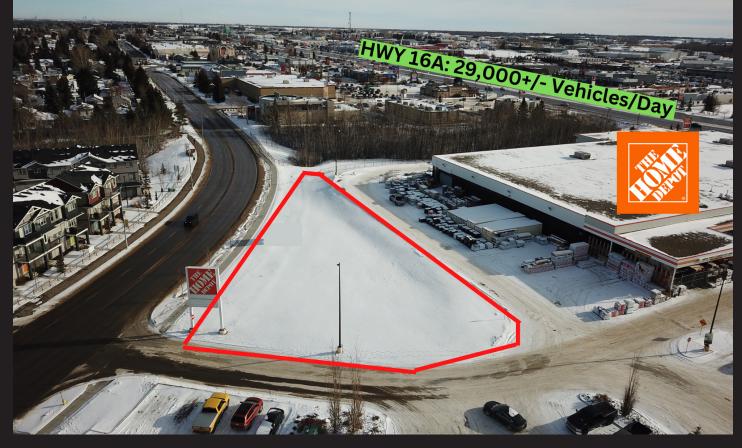

## FOR SALE

#### 0.67 ACRES Development Land

ROYAL LEPAGE COMMERCIAL



#### 6 MCLEOD AVENUE Spruce Grove, AB

Victor Moroz, Associate Broker 780.499.6400 | victor@royallepage.ca

Royal LePage Noralta Real Estate Inc, Brokerage 202 Main Street, Spruce Grove, AB Independently Owned & Operated

# **PROPERTY OVERVIEW**

### **\$798,000.00** Property Features

- Immediate Possession!
- Bare Land
- Ready For Development
- Easy Access Via Highways 16 & 16a
- Great Exposure
- Located Across From Multi-Family Residential Complex
- Permitted Uses: Retail, Professional/Office, Eating/Drinking Establishment

ROYAL LEPAGE

COMMERCIAL

Zoned C2 - Vehicle Oriented Commercial

## **PROPERTY PHOTOS**











## **AERIAL MAP**

#### **\*\*Property Lines Approximate - Not Guaranteed\*\***





### **AERIAL MAP**





## SITE PLAN



# LOCATION MAP



All offices are independently owned and operated, except those marked as indicated at rlp.ca/disclaimer. Not intended to solicit currently listed properties or buyers under contract. The above information is from sources believed reliable, however, no responsibility is assumed for the accuracy of this information. ©2022 Bridgemarq Real Estate Services Manager Limited. All rights reserved.