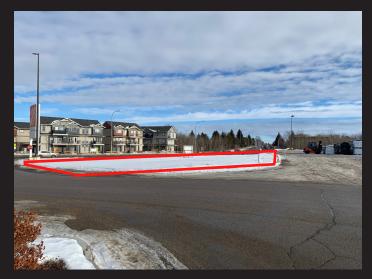

## FOR SALE

#### 0.67 ACRES Development Land

ROYAL LEPAGE COMMERCIAL



#### 6 MCLEOD AVENUE Spruce Grove, AB

Victor Moroz, Associate Broker 780.499.6400 | victor@royallepage.ca

Royal LePage Noralta Real Estate Inc, Brokerage 202 Main Street, Spruce Grove, AB Independently Owned & Operated

# **PROPERTY OVERVIEW**

### **\$798,000.00** Property Features

- Immediate Possession!
- Bare Land
- Ready For Development
- Easy Access Via Highways 16 & 16a
- Great Exposure
- Located Across From Multi-Family Residential Complex
- Permitted Uses: Retail, Professional/Office, Eating/Drinking Establishment

ROYAL LEPAGE

COMMERCIAL

Zoned C2 - Vehicle Oriented Commercial

## **PROPERTY PHOTOS**











## **AERIAL MAP**

#### **\*\*Property Lines Approximate - Not Guaranteed\*\***





### **AERIAL MAP**





## SITE PLAN



# LOCATION MAP



All offices are independently owned and operated, except those marked as indicated at rlp.ca/disclaimer. Not intended to solicit currently listed properties or buyers under contract. The above information is from sources believed reliable, however, no responsibility is assumed for the accuracy of this information. ©2022 Bridgemarq Real Estate Services Manager Limited. All rights reserved.