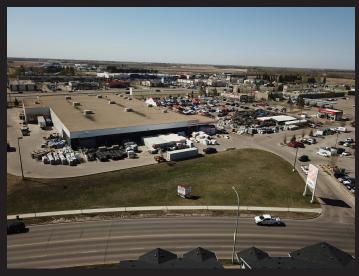

## FOR SALE

#### 0.67 ACRES Development Land

ROYAL LEPAGE COMMERCIAL



#### 6 MCLEOD AVENUE Spruce Grove, AB

Victor Moroz, Associate Broker 780.499.6400 | victor@royallepage.ca

Royal LePage Noralta Real Estate Inc, Brokerage 202 Main Street, Spruce Grove, AB Independently Owned & Operated

# **PROPERTY OVERVIEW**

### **\$798,000.00** Property Features

- Immediate Possession!
- Bare Land
- Ready For Development
- Easy Access Via Highways 16 & 16a
- Great Exposure
- Located Across From Multi-Family Residential Complex
- Permitted Uses: Retail, Professional/Office, Eating/Drinking Establishment

ROYAL LEPAGE

COMMERCIAL

Zoned C2 - Vehicle Oriented Commercial

## **PROPERTY PHOTOS**











## **AERIAL MAP**

#### **\*\*Property Lines Approximate - Not Guaranteed\*\***





### **AERIAL MAP**





## SITE PLAN



# LOCATION MAP



All offices are independently owned and operated, except those marked as indicated at rlp.ca/disclaimer. Not intended to solicit currently listed properties or buyers under contract. The above information is from sources believed reliable, however, no responsibility is assumed for the accuracy of this information. ©2022 Bridgemarq Real Estate Services Manager Limited. All rights reserved.