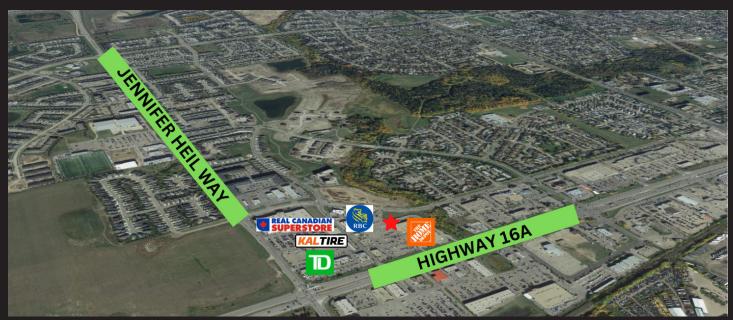

## FOR SALE

#### 0.67 ACRES Development Land

ROYAL LEPAGE COMMERCIAL



#### 6 MCLEOD AVENUE Spruce Grove, AB

Victor Moroz, Associate Broker 780.499.6400 | victor@royallepage.ca

Royal LePage Noralta Real Estate Inc, Brokerage 202 Main Street, Spruce Grove, AB Independently Owned & Operated

# **PROPERTY OVERVIEW**

### **\$798,000.00** Property Features

- Immediate Possession!
- Bare Land
- Ready For Development
- Easy Access Via Highways 16 & 16a
- Great Exposure
- Located Across From Multi-Family Residential Complex
- Permitted Uses: Retail, Professional/Office, Eating/Drinking Establishment

ROYAL LEPAGE

COMMERCIAL

Zoned C2 - Vehicle Oriented Commercial

## **PROPERTY PHOTOS**











## **AERIAL MAP**

#### **\*\*Property Lines Approximate - Not Guaranteed\*\***





### **AERIAL MAP**





## SITE PLAN



# LOCATION MAP



All offices are independently owned and operated, except those marked as indicated at rlp.ca/disclaimer. Not intended to solicit currently listed properties or buyers under contract. The above information is from sources believed reliable, however, no responsibility is assumed for the accuracy of this information. ©2022 Bridgemarq Real Estate Services Manager Limited. All rights reserved.