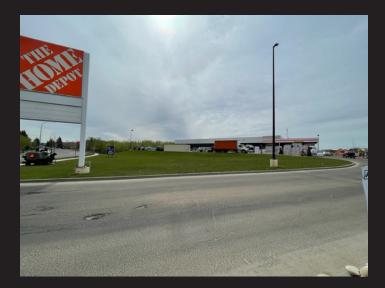

## FOR SALE

#### 0.67 ACRES Development Land

ROYAL LEPAGE COMMERCIAL



#### 6 MCLEOD AVENUE Spruce Grove, AB

Victor Moroz, Associate Broker 780.499.6400 | victor@royallepage.ca

Royal LePage Noralta Real Estate Inc, Brokerage 202 Main Street, Spruce Grove, AB Independently Owned & Operated

# **PROPERTY OVERVIEW**

### **\$798,000.00** Property Features

- Immediate Possession!
- Bare Land
- Ready For Development
- Easy Access Via Highways 16 & 16a
- Great Exposure
- Located Across From Multi-Family Residential Complex
- Permitted Uses: Retail, Professional/Office, Eating/Drinking Establishment

ROYAL LEPAGE

COMMERCIAL

Zoned C2 - Vehicle Oriented Commercial

## **PROPERTY PHOTOS**











## **AERIAL MAP**

#### **\*\*Property Lines Approximate - Not Guaranteed\*\***





### **AERIAL MAP**





## SITE PLAN



# LOCATION MAP



All offices are independently owned and operated, except those marked as indicated at rlp.ca/disclaimer. Not intended to solicit currently listed properties or buyers under contract. The above information is from sources believed reliable, however, no responsibility is assumed for the accuracy of this information. ©2022 Bridgemarq Real Estate Services Manager Limited. All rights reserved.