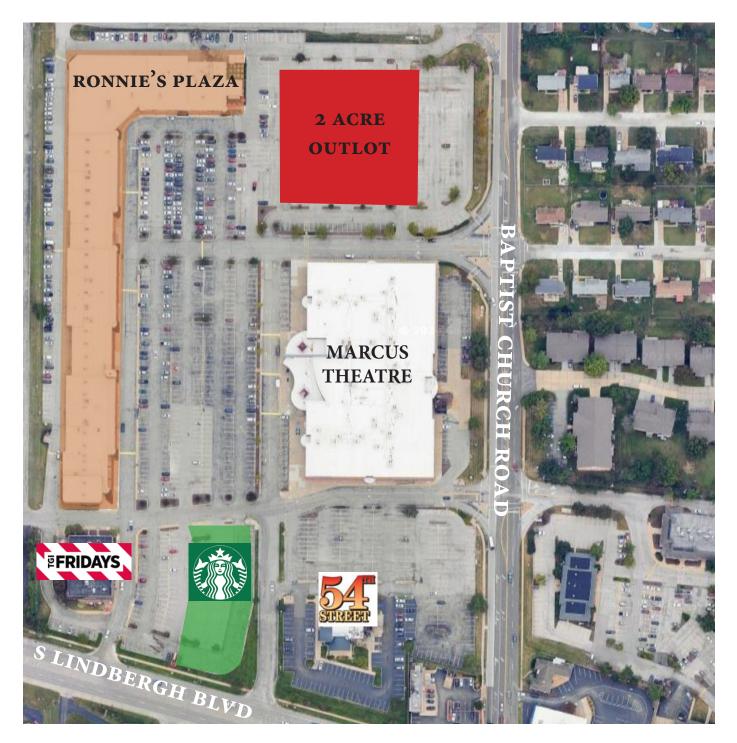

## FOR LEASE RONNIE'S PLAZA 1 RONNIE'S PLAZA • ST. LOUIS, MO 63126

**2 ACRE OUTLOT** 