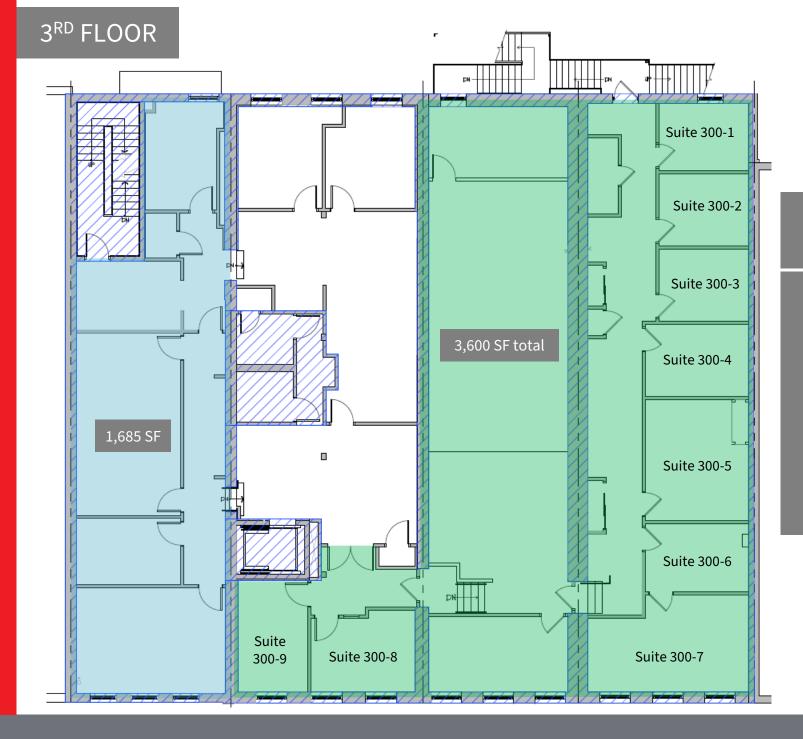

#### **Gareth Jones**

T +1 804 200 6453 Garetho.jones@jll.com

**Gareth Jones** 

Full suite available for a 3,600 SF user

### Executive suite options

Suite 300-1: \$400/month (110 s.f.) Suite 300-2: \$400/month (110 s.f.) Suite 300-3: \$400/month (110 s.f.) Suite 300-4: \$500/month (126 s.f.) Suite 300-5: \$600/month (214 s.f.) Suite 300-6: \$500/month (135 s.f.) Suite 300-7: \$1,000/month (251 s.f.) Suite 300-8: \$750/month (135 s.f.) Suite 300-9: \$750/month (131 s.f.)

- 12 month least term
- An extra \$150 with parking spot