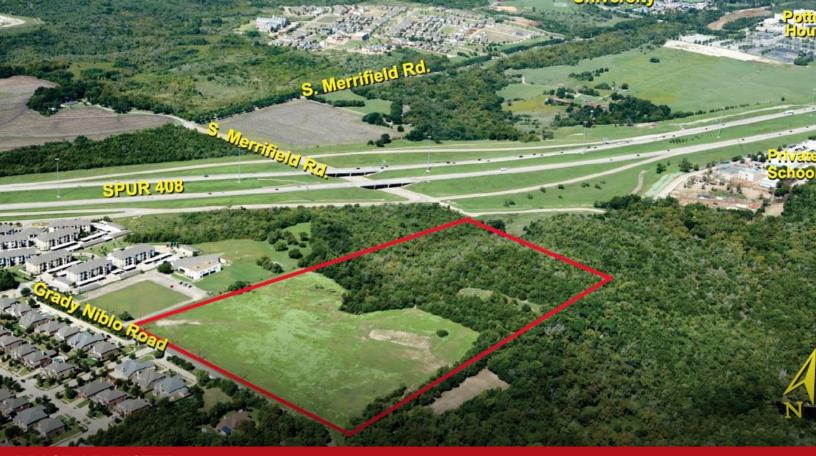

## **ABOUT THE PROPERTY**

30.5 acres of vacant land ready for development. Prime location. Close to schools, shopping and major freeway access. Just a short drive to DFW Airport, Love Field, and the Dallas Executive Airport. The presence of utilities near the site further enhances the property's appeal, streamlining the development process. This undeveloped land represents a versatile canvas for creative and strategic develoment projects, allowing investors and developers to tailor the space to meet specific needs. Whether envisioned as a residential community or other use, the property's prime location contributes to its potential for a successful and impactful development project. Scan the QR code and take a virtual tour today!

GPS friendly address. From I 20 to north on Spur 408 and take the Grady Niblo Road exit. Follow Grady Niblo Road about half a ile. Propertu will be on theleft.