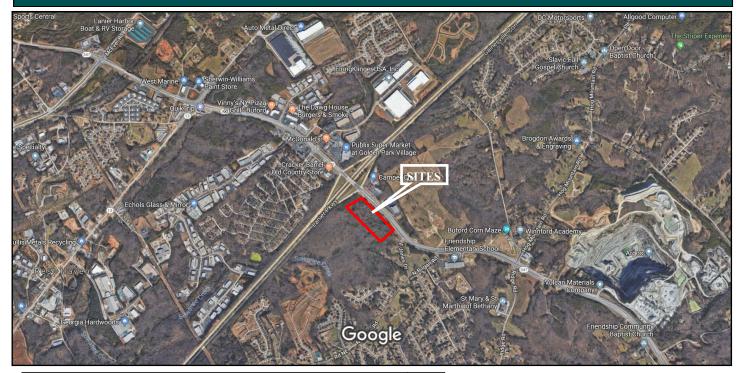

## (3) OUTPARCELS FOR SALE 1.1 - 3.1 ACRES

## FRIENDSHIP ROAD @ I-985, BUFORD, GA 30519 \$750,000 - \$900,000 Per Acre

For Information Call: PHILIP HOLLIER 770-814-0061 philip@nygaardproperties.com www.nygaardproperties.com

## **Property Information**

- (3) Outparcels For Sale on Friendship Rd. at I-985
- Zoned C-2 (Retail)
- Pad Graded Building Sites
- Outparcel Lines are Changeable
- All Utilities to Sites
- Shared Off-Site Detention
- Buford City Limits-Hall County
- T/C: Friendship Rd.- 15,400 VPD I-985 - 69,000 VPD
- Excellent Sites for Restaurants, Retail, Fuel/Convenience and Hotel Uses