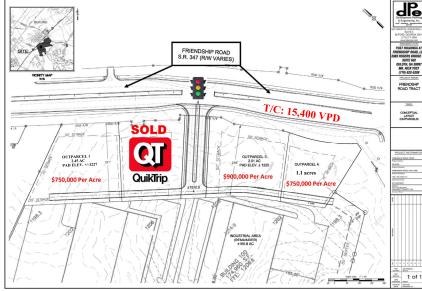

## (3) OUTPARCELS FOR SALE 1.1 - 3.1 ACRES

## FRIENDSHIP ROAD @ I-985, BUFORD, GA 30519 \$750,000 - \$900,000 Per Acre

For Information Call: PHILIP HOLLIER 770-814-0061 philip@nygaardproperties.com www.nygaardproperties.com

## **Property Information**

- (3) Outparcels For Sale on Friendship Rd. at I-985
- Zoned C-2 (Retail)
- Pad Graded Building Sites
- Outparcel Lines are Changeable
- All Utilities to Sites
- Shared Off-Site Detention
- Buford City Limits-Hall County
- T/C: Friendship Rd.- 15,400 VPD I-985 - 69,000 VPD
- Excellent Sites for Restaurants, Retail, Fuel/Convenience and Hotel Uses