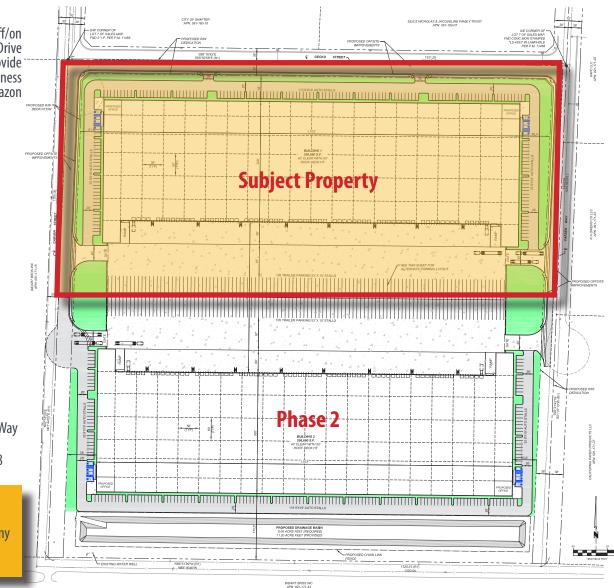

# **Property Information | Site Plan**

1 Gecko Street - Shafter, CA

#### **Property Details**

 Total Available Space +/- 358,660 SF (Expandable to 717,320 SF) Warehouse Space +/-353.660 SF Office Space +/- 5,000 SF (BTS per tenant's needs) Parcel Size 18.33 Net Acres (Expandable to 36.66 Acres) Dock Doors Sixty-five (65) 9' x 10' (Expandable to 130 Dock Doors) Ground Level Doors Two (2)  $12' \times 14'$  (Expandable to Four (4)  $12' \times 14'$ ) Clear Height 40' Lighting **Energy Efficient LED** I (Industrial), City of Shafter Zoning Auto Parking 180 auto parking stalls (Expandable to 361 Stalls) Trailer Parking 105 trailer parking stalls (Expandable to 210 Stalls) 2,000 amps of 480/277 volt Power Building & Monument Signage available Signage