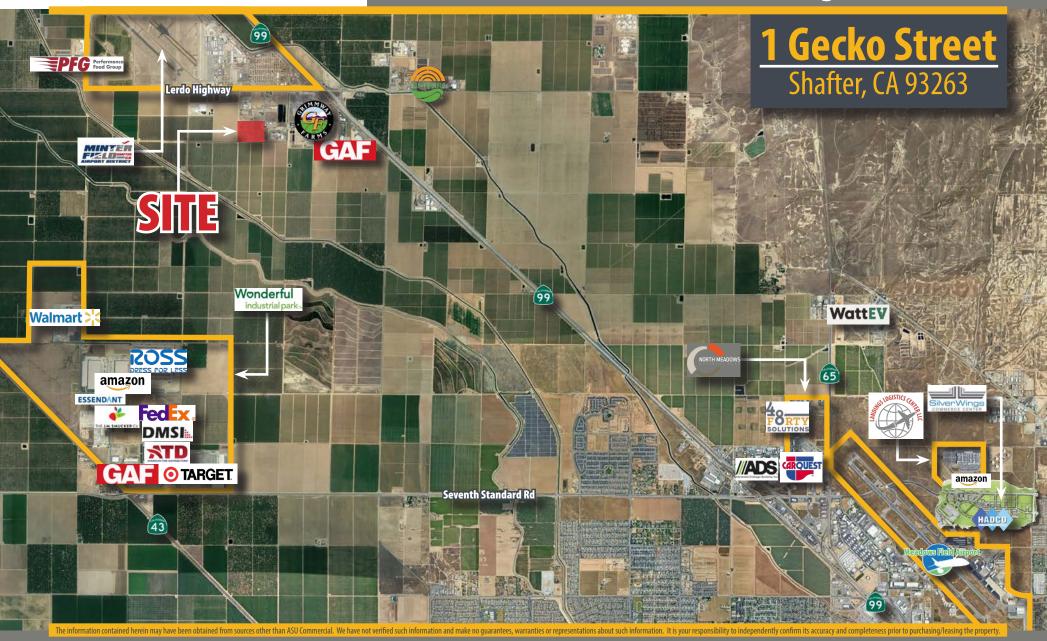

#### **Property Description**

The subject is located within one (1) mile from Freeway 99 at the Lerdo Highway off/on ramps, which is the next off/on ramp north of Seventh Standard Road | Merle Haggard Drive in Bakersfield. The Seventh Standard Road | Merle Haggard Drive off/on ramps will provide direct access to the Wonderful Industrial Park going west and to North Meadows Business Park, Landings Logistics Center, Silver Wings Business Park and the new 2.6M SF Amazon Distribution Center going east.

# **Roadway Aerial**

1 Gecko Street - Shafter, CA

58

7th Standard Road

Nestside Parkway

58

43

65