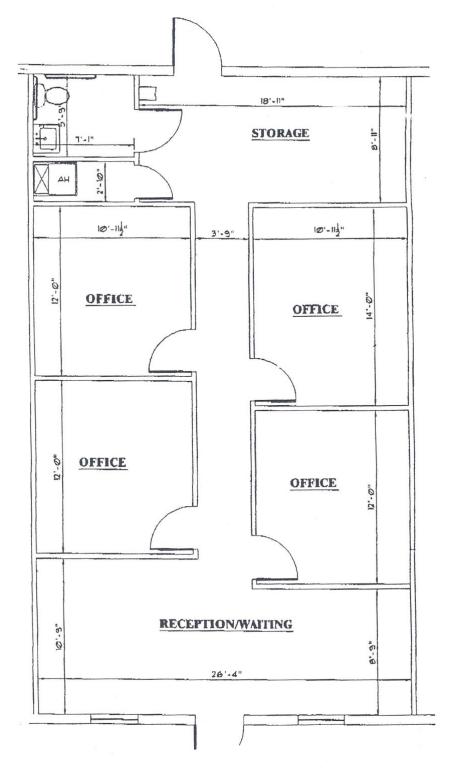

# 1,227 SF Office Space FOR LEASE

## **PROPERTY FEATURES include:**

- Well-maintained office building, built in year 2000, close to home, ready to occupy! (see floorplans on back of flyer)
- One size available at this time: 1,227 SF
- plenty of parking spaces, parking ratio 6 spaces / 1,000 SF
- modified gross rate: includes CAM charges, real estate taxes & insurance, plus water, sewer and trash pickup



For information, contact:

Carl Stickeler (813) 390-0951

carl@turnercole.com

Hillsborough's Finest Real Estate Team Let us work for you!



**Turner Cole Company** Real Estate Services

Brandon, Florida 33511

## 1,227 SF Floorplan



### **MONTHLY RENT:**

(not including 3.5% sales tax)

### Only 1 unit left

**1,227 SF =** \$2,045 /mo.

NO WARRANTY OR REPRESENTATION, EXPRESSED OR IMPLIED, IS MADE AS TO THE ACCURACY OF THE INFORMATION CONTAINED HEREIN, AND SAME IS SUBMITTED SUBJECT TO ERRORS, OMISSIONS, CHANGE OF PRICE, RENTAL OR OTHER CONDITIONS, WITHDRAWAL WITHOUT NOTICE, AND TO ANY SPECIFIC LISTING CONDITIONS, IMPOSED BY OUR PRINCIPALS.