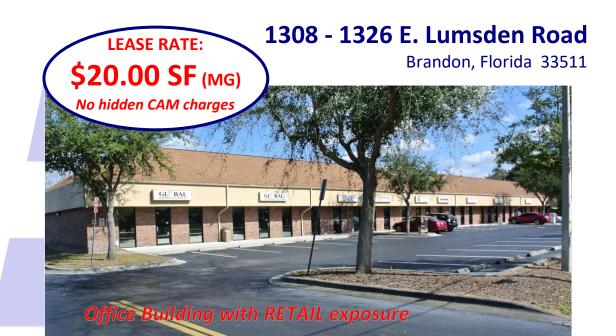

# 1,227 SF Office Space FOR LEASE

## **PROPERTY FEATURES include:**

- Well-maintained office building, built in year 2000, close to home, ready to occupy! (see floorplans on back of flyer)
- One size available at this time: 1,227 SF
- plenty of parking spaces, parking ratio 6 spaces / 1,000 SF
- modified gross rate: includes CAM charges, real estate taxes & insurance, plus water, sewer and trash pickup