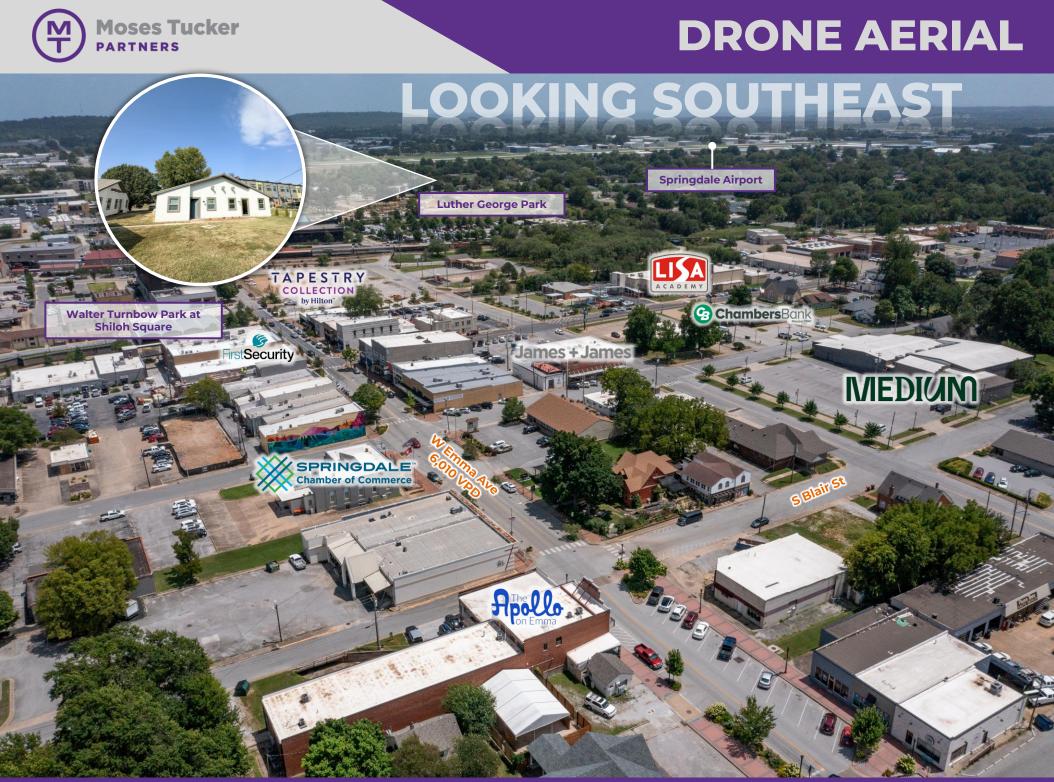

#### 💡 309 Park St, Springdale, AR

#### **MARKET MAP**

479.271.6118

mosestucker.com

#### **PROPERTY HIGHLIGHTS**

- o Opportunity Zone eligible
- Located directly east of the newly expanded Luther George Park, which will be celebrating the <u>Grand Reopening</u> October 11 – 12
- Within walking distance to Springdale's vibrant downtown area which includes restaurants, shops, entertainment and major employers
- The Razorback Greenway trail is located only 200' to the south which connects tenants to all of NWA
- Current ownership has added utility lines on two of the buildings for washer & dryer connections to capture rent premium. For proven value-add strategy, new owner could add utility lines to remaining buildings