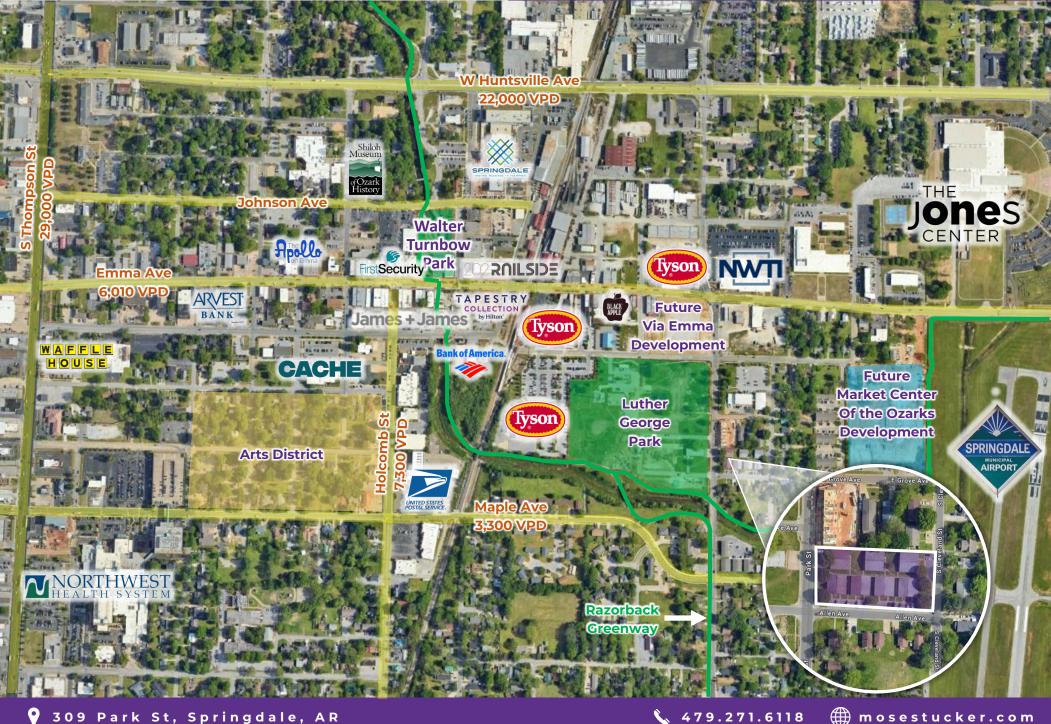

Springdale Form-Based Code  |

#### **PROPERTY HIGHLIGHTS**

- o Opportunity Zone eligible
- Located directly east of the newly expanded Luther George Park, which will be celebrating the <u>Grand Reopening</u> October 11 – 12
- Within walking distance to Springdale's vibrant downtown area which includes restaurants, shops, entertainment and major employers
- The Razorback Greenway trail is located only 200' to the south which connects tenants to all of NWA
- Current ownership has added utility lines on two of the buildings for washer & dryer connections to capture rent premium. For proven value-add strategy, new owner could add utility lines to remaining buildings





479.271.6118

mosestucker.com

#### 💡 309 Park St, Springdale, AR



#### **MARKET MAP**

479.271.6118

mosestucker.com







#### **PROPERTY PHOTOS**













### **PROPERTY PHOTOS**













### **MARKET OVERVIEW**

# Springdale, AR





Springdale is the fourth most populous city in Arkansas and located in the center of booming Northwest Arkansas. Springdale serves as a hub for business, travel, and entertainment. Its location also provides easy access to other major cities in the region such as Fayetteville, Bentonville, and Rogers.

Springdale ranks 7<sup>th</sup> in the country for job growth annually and is the 6<sup>th</sup> fastest growing city under 100,000 people in the U.S. Springdale's largest employers include Tyson Foods, Northwest Health, Harps Food Stores, Cargill and George's. Springdale is also home of the Northwest Arkansas Naturals, the Double-A affiliate of the Kansas City Roya