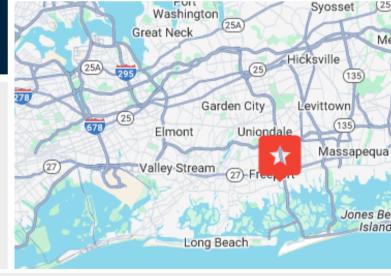

Near major transportation routes including the L.I.R.R.. JFK International Airport, Sunrise Highway, Route 110 and Meadowbrook Parkway.