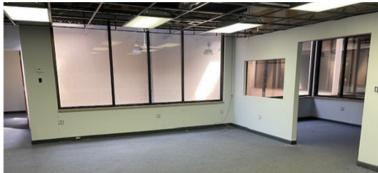

### PROPERTY FEATURES

- 5,500 SF Warehouse + 3,000 SF Office Combo
- 15'-26' Ceilings Maximize Your Storage Potential Or Implement Innovative Workspace Designs
- On-Site Parking Accommodating 6-8 Cars
- High Visibility Signage Available
- Prime Neighbors Include: BMW, Lexus, Porshe, Chevrolet, The Home Depot, HomeGoods, Extra Space Storage, Roslyn Savings Bank, 7-Eleven, Dunkin, Target and More.