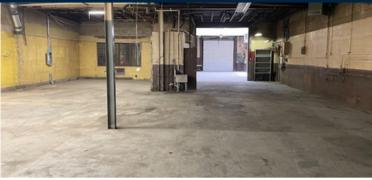

### PROPERTY FEATURES

- 5,500 SF Warehouse + 3,000 SF Office Combo
- 15'-26' Ceilings Maximize Your Storage Potential Or Implement Innovative Workspace Designs
- On-Site Parking Accommodating 6-8 Cars
- High Visibility Signage Available
- Prime Neighbors Include: BMW, Lexus, Porshe, Chevrolet, The Home Depot, HomeGoods, Extra Space Storage, Roslyn Savings Bank, 7-Eleven, Dunkin, Target and More.