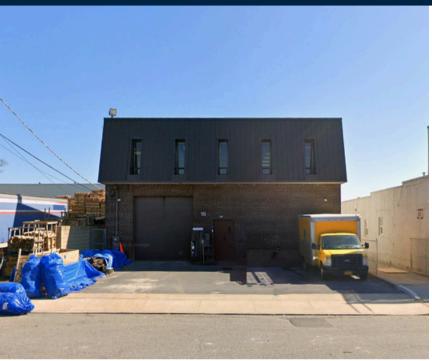

# PRIME WAREHOUSE SPACE ON LONG ISLAND'S SOUTH SHORE

**5,500F SF WAREHOUSE + 3,000 SF OFFICE.** STRATEGICALLY LOCATED.

### PROPERTY FEATURES

- 5,500 SF Warehouse + 3,000 SF Office Combo
- 15'-26' Ceilings Maximize Your Storage Potential Or Implement Innovative Workspace Designs
- On-Site Parking Accommodating 6-8 Cars
- High Visibility Signage Available
- Prime Neighbors Include: BMW, Lexus, Porshe, Chevrolet, The Home Depot, HomeGoods, Extra Space Storage, Roslyn Savings Bank, 7-Eleven, Dunkin, Target and More.