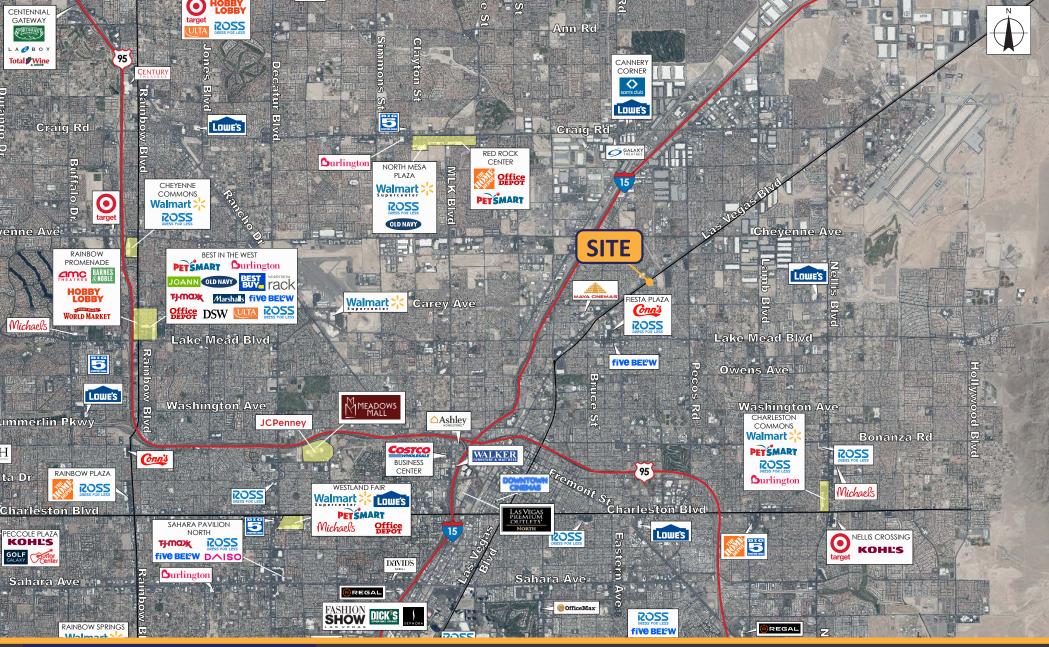

### **▽** FEATURES

- ∇ Next to Dollar General
- ☐ High Traffic Counts
- □ Densely Populated