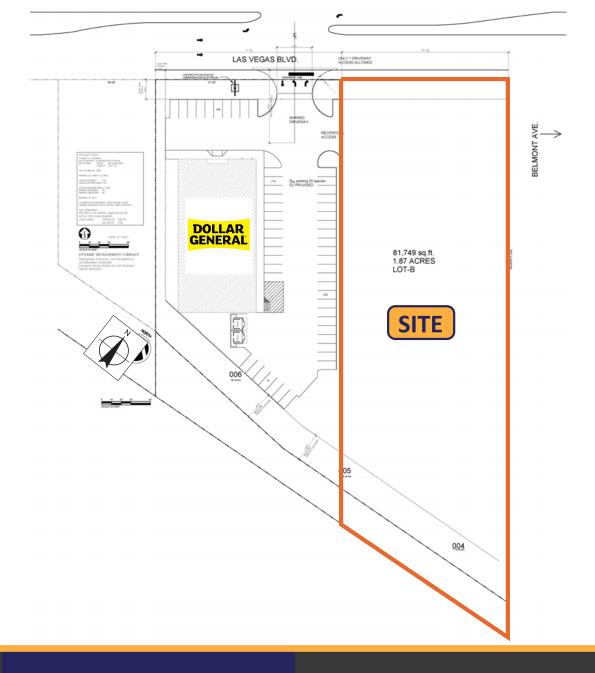

### SUMMARY

- ✓ Size: 1.88 AC (+/- 81,749 SF)
- ✓ For Sale or Ground Lease
- ✓ APN: 139-13-304-017
- ✓ Zoning: C-2
- ✓ City: North Las Vegas

### **▽** FEATURES

- ∇ Next to Dollar General
- ☐ High Traffic Counts
- □ Densely Populated