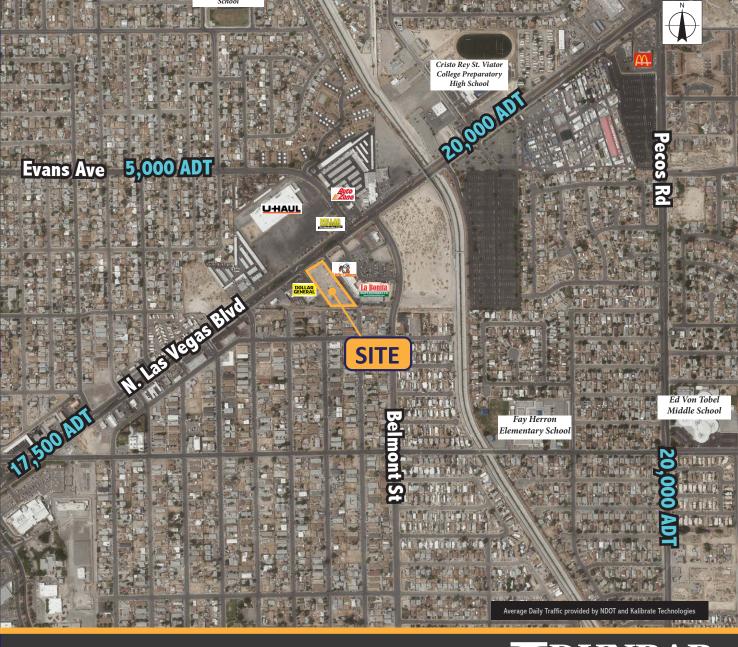

### **▽** FEATURES

- ∇ Next to Dollar General
- ☐ High Traffic Counts
- □ Densely Populated