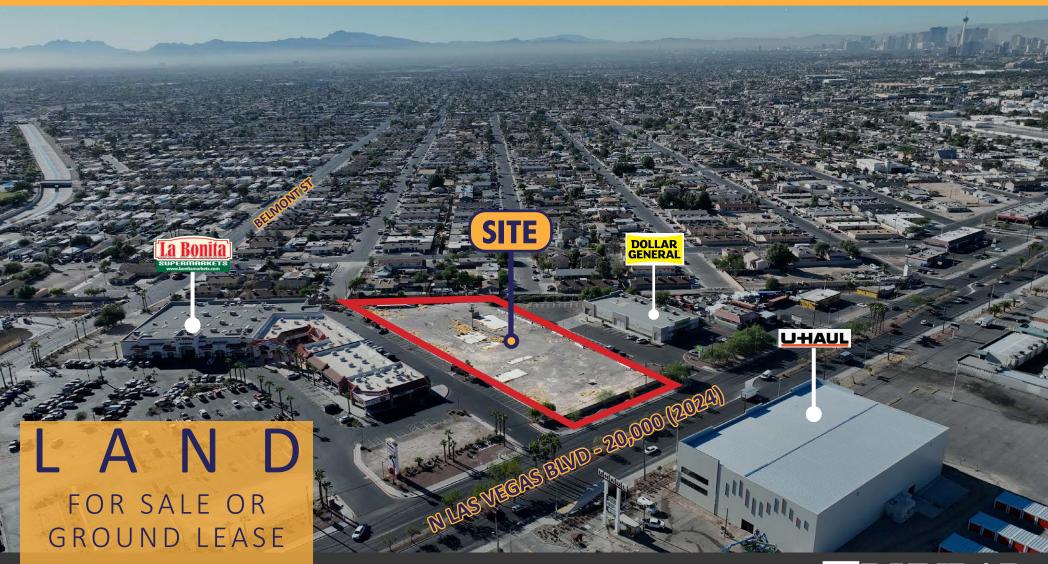

N Las Vegas Blvd & Belmont W SWC - North Las Vegas, NV

1.88 AC

### SUMMARY

- ✓ Size: 1.88 AC (+/- 81,749 SF)
- ✓ For Sale or Ground Lease
- ✓ APN: 139-13-304-017
- ✓ Zoning: C-2
- ✓ City: North Las Vegas

### **▽** FEATURES

- ∇ Next to Dollar General
- ☐ High Traffic Counts
- □ Densely Populated