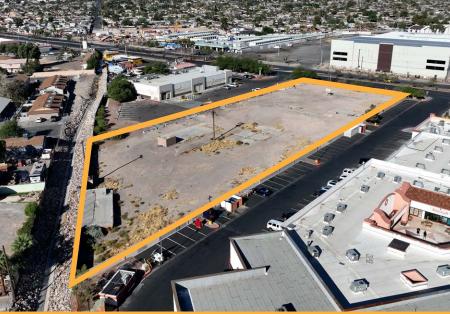

### SUMMARY

- ✓ Size: 1.88 AC (+/- 81,749 SF)
- ✓ For Sale or Ground Lease
- ✓ APN: 139-13-304-017
- ✓ Zoning: C-2
- ✓ City: North Las Vegas

### **▽** FEATURES

- ∇ Next to Dollar General
- ☐ High Traffic Counts
- □ Densely Populated