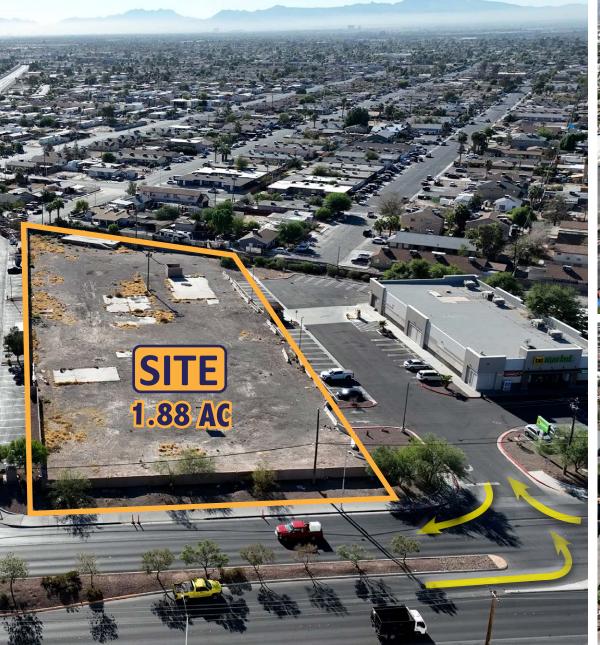

N Las Vegas Blvd & Belmont W SWC - North Las Vegas, NV

1.88 AC

### SUMMARY

- ✓ Size: 1.88 AC (+/- 81,749 SF)
- ✓ For Sale or Ground Lease
- ✓ APN: 139-13-304-017
- ✓ Zoning: C-2
- ✓ City: North Las Vegas