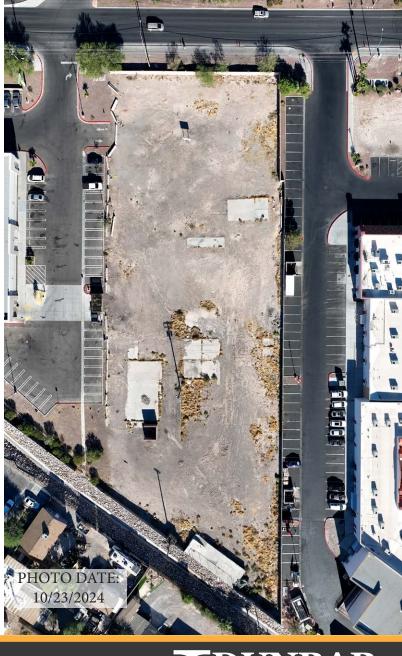

### SUMMARY

- ✓ Size: 1.88 AC (+/- 81,749 SF)
- ✓ For Sale or Ground Lease
- ✓ APN: 139-13-304-017
- ✓ Zoning: C-2
- ✓ City: North Las Vegas

### **▽** FEATURES

- ∇ Next to Dollar General
- ☐ High Traffic Counts
- □ Densely Populated