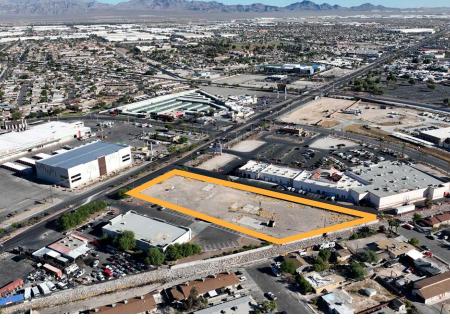

N Las Vegas Blvd & Belmont W SWC - North Las Vegas, NV

1.88 AC

### SUMMARY

- ✓ Size: 1.88 AC (+/- 81,749 SF)
- ✓ For Sale or Ground Lease
- ✓ APN: 139-13-304-017
- ✓ Zoning: C-2
- ✓ City: North Las Vegas

### **▽** FEATURES

- ∇ Next to Dollar General
- ☐ High Traffic Counts
- □ Densely Populated