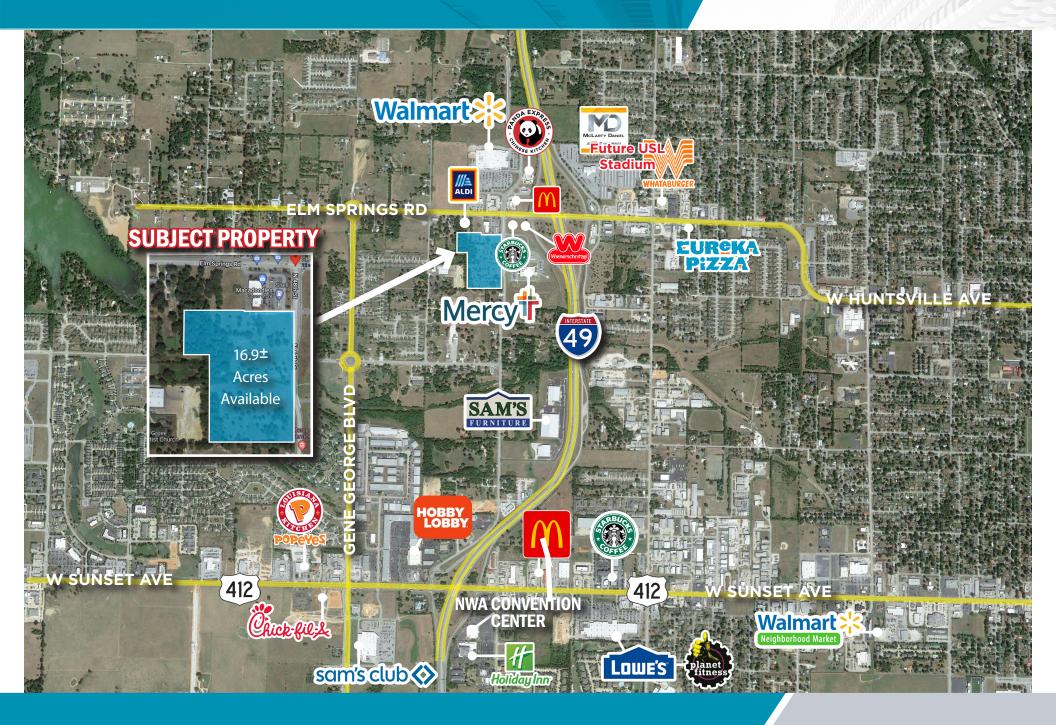

## 16.9± ACRES OF LAND AVAILABLE

**CLICK HERE TO FOR AERIAL TOUR** 

FOR MORE INFORMATION PLEASE CONTACT:

## **LAND HIGHLIGHTS**

ELM SPRINGS ROAD & N 48TH STREET | SPRINGDALE, AR

- Asking Price: Negotiable
- 16.9± Acres Available
- Immediate access to I-49 with excellent visability
- Next to Mercy Hospital and across form Walmart Supercenter
- Traffic counts of 92,000 VPD on I-49 and 13,000 VPD on Elm Springs
- Site is condusive for retail, medical, office, or multi-family