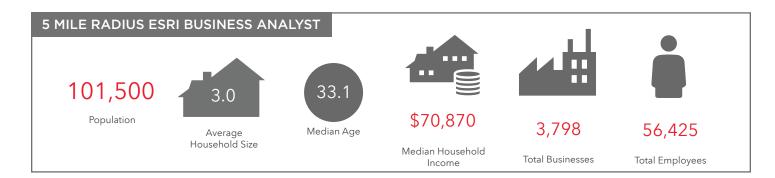

## **LAND HIGHLIGHTS**

ELM SPRINGS ROAD & N 48TH STREET | SPRINGDALE, AR

- Asking Price: Negotiable
- 16.9± Acres Available
- Immediate access to I-49 with excellent visability
- Next to Mercy Hospital and across form Walmart Supercenter
- Traffic counts of 92,000 VPD on I-49 and 13,000 VPD on Elm Springs
- Site is condusive for retail, medical, office, or multi-family