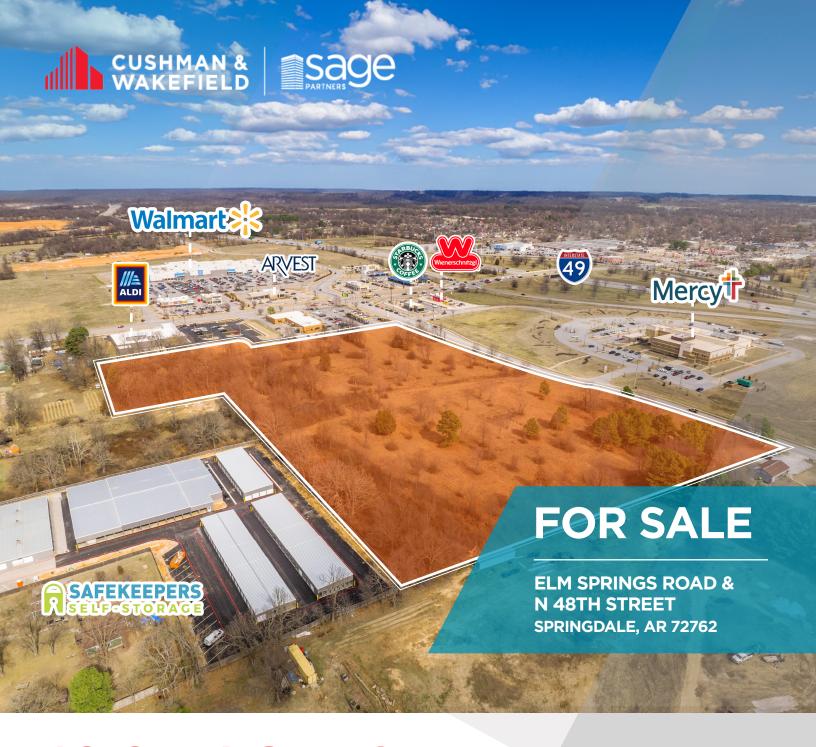

## 16.9± ACRES OF LAND AVAILABLE

**CLICK HERE TO FOR AERIAL TOUR** 

FOR MORE INFORMATION PLEASE CONTACT:

## **LAND HIGHLIGHTS**

ELM SPRINGS ROAD & N 48TH STREET | SPRINGDALE, AR

- Asking Price: Negotiable
- 16.9± Acres Available
- Immediate access to I-49 with excellent visability
- Next to Mercy Hospital and across form Walmart Supercenter
- Traffic counts of 92,000 VPD on I-49 and 13,000 VPD on Elm Springs
- Site is condusive for retail, medical, office, or multi-family