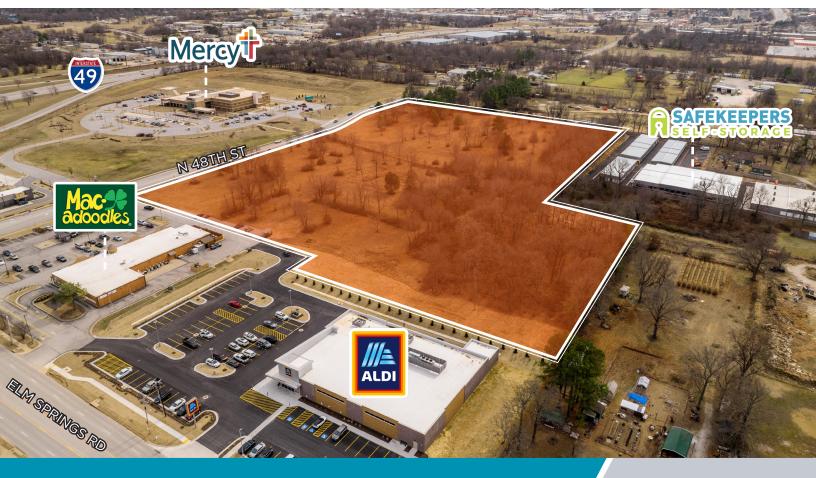

## 16.9± ACRES OF LAND AVAILABLE

**CLICK HERE TO FOR AERIAL TOUR** 

FOR MORE INFORMATION PLEASE CONTACT:

## **LAND HIGHLIGHTS**

ELM SPRINGS ROAD & N 48TH STREET | SPRINGDALE, AR

- Asking Price: Negotiable
- 16.9± Acres Available
- Immediate access to I-49 with excellent visability
- Next to Mercy Hospital and across form Walmart Supercenter
- Traffic counts of 92,000 VPD on I-49 and 13,000 VPD on Elm Springs
- Site is condusive for retail, medical, office, or multi-family