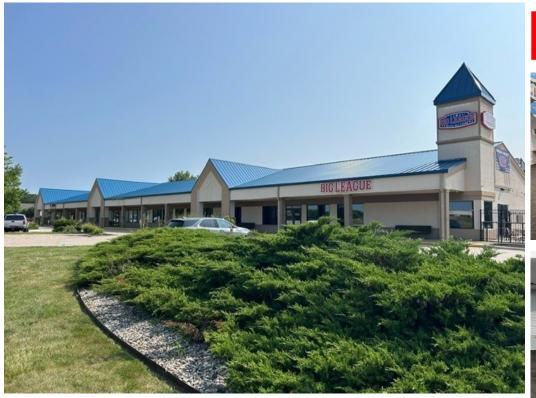

# 140 FRONTAGE ROAD, Ste. B, LAFAYETTE Lafayette Crossings

\$11.00 per square foot gross lease + \$35/mo HVAC

#### **FEATURES**

- 2,760 square feet
- Suited for Retail/Office/Service
- Zoned GB
- Great exposure with high traffic count
- Glass front
- Ample parking with 132 spaces
- Signage on SR 26-2 free directories
- Overhead door