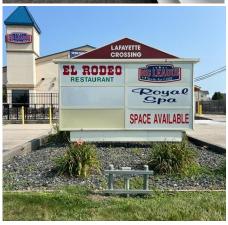

# 140 FRONTAGE ROAD, Ste. B, LAFAYETTE Lafayette Crossings

\$11.00 per square foot gross lease + \$35/mo HVAC