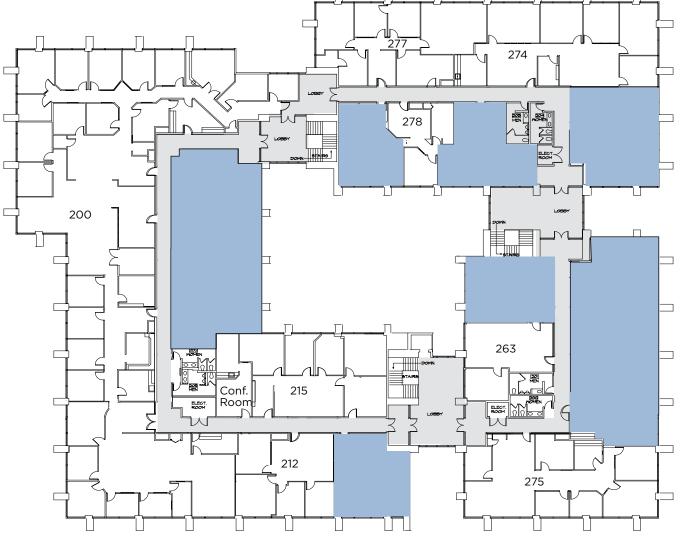

### **Second Floor**

| SUITE | RENTABLE SQUARE FEET             |
|-------|----------------------------------|
| 200   | ±10,349 (Divisible to 1,725 RSF) |
| 212   | ±1,303 (Available in 30 Days)    |
| 215   | ±1,808                           |
| 263   | ±909                             |
| 274   | ±2,590                           |
| 275   | ±2,331                           |
| 277   | ±1,982                           |
| 278   | ±618 (Available in 30 Days)      |