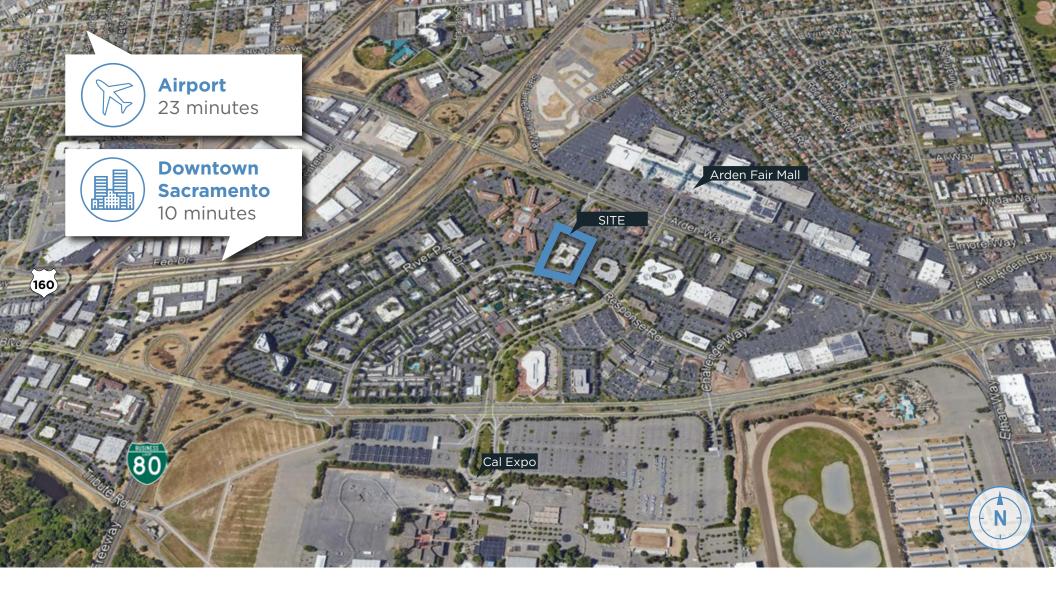

# 1000 POINT WEST WAY Sacramento, CA

#### PROPERTY INFORMATION

- Asking Rate: \$1.75 PSF with full service
- Beautiful atrium office setting
- Across the street from Arden Fair Mall
- Excellent proximity to numerous retail
  & dining amenities
- Great access to Business 80 & Highway 160
- 4.0/1,000 SF parking ratio
- On-site common area conference room