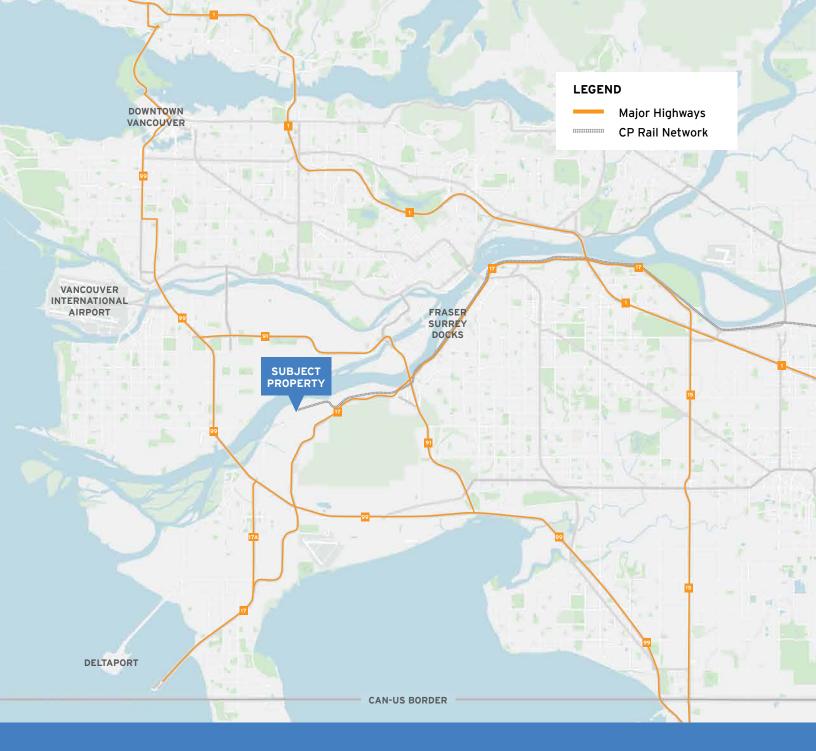

### Location

South Fraser Distribution Centre is located in the Tilbury industrial area of North Delta, one of the most desirable industrial locations in Metro Vancouver. This prime location offers easy access to Highway 17 (South Fraser Perimeter Road), providing direct connections to Highway 99 to the west and Highway 91 to the east.

Tilbury provides an excellent option for businesses seeking reduced transportation costs for container shipments, due to its unparalleled connectivity to important logistics hubs, including Deltaport, the Fraser Surrey Docks and Vancouver International Airport (YVR).

## **Drive times**

6 MINUTES to Highway 17

7 MINUTES to Highway 99

11 MINUTES to Highway 91

19 MINUTES to Deltaport

22 MINUTES to Vancouver International Airport (YVR)

**26 MINUTES** to Fraser Surrey Docks

30 MINUTES to Highway 1