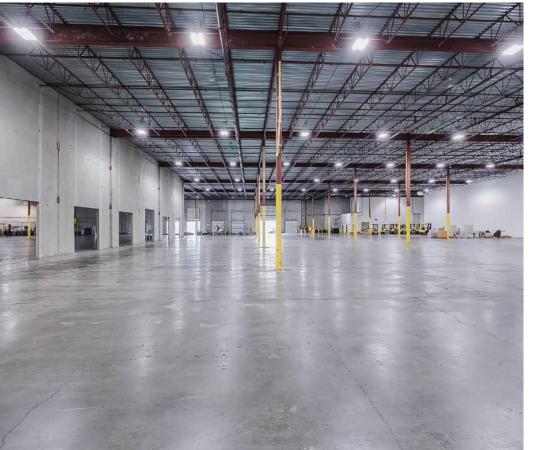

# Key features

28' clear ceiling height

Fifteen (15) dock-level loading doors, including three (3) oversized doors

Eleven (11) dock-level rail loading doors

One (1) grade-loading ramp

Rail-serviced facility

600 amps, 600 voltage, 3 phase

500 lbs psf floor load capacity

ESFR sprinkler system

LED lighting