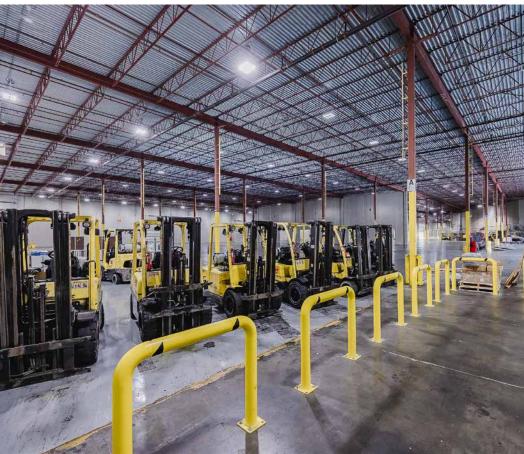

# Key features

28' clear ceiling height

Fifteen (15) dock-level loading doors, including three (3) oversized doors

Eleven (11) dock-level rail loading doors

One (1) grade-loading ramp

Rail-serviced facility

600 amps, 600 voltage, 3 phase

500 lbs psf floor load capacity

ESFR sprinkler system

LED lighting