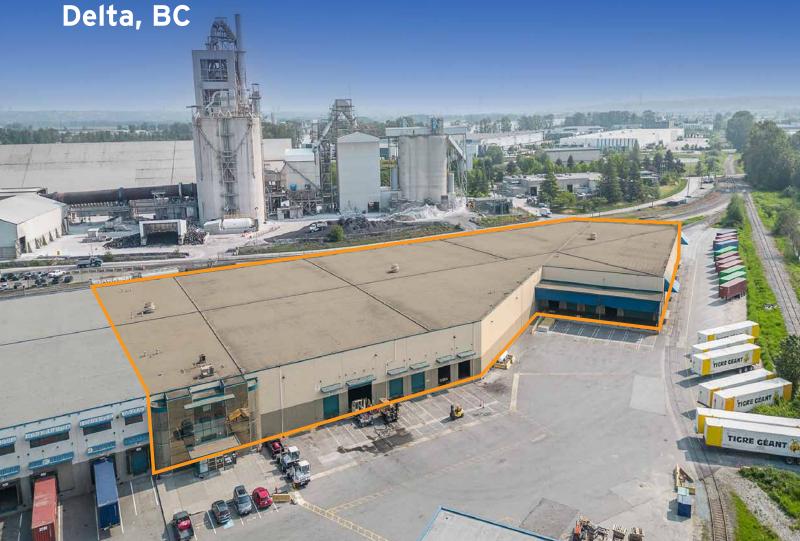

# For Lease

Unit 100, 7530 Hopcott Road,

128,628 sf of rail-serviced distribution space at South Fraser Distribution Centre in Tilbury

Garth White\*, Principal, SIOR 604 757 4960 garth.white@avisonyoung.com

## Opportunity

Tailored for import and export distribution, the property is well-connected to the highway and Port network, facilitating the convenient transport of goods throughout the Lower Mainland.