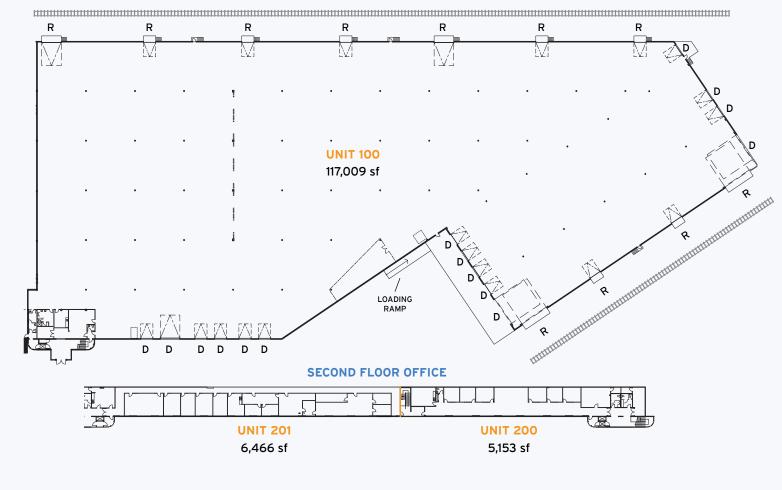

### Available area:

| Unit 100 Warehouse | 115,453 sf |
|--------------------|------------|
| Unit 100 Office    | 1,556 sf   |
| Unit 200           | 5,153 sf   |
| Unit 201           | 6,466 sf   |
| Total              | 128,628 sf |

# Floorplan

Pure Industrial ("Pure") is one of Canada's leading providers of industrial real estate. Headquartered in Toronto, with offices in Montreal, Quebec City, and Vancouver, Pure owns and operates a 40+ million square foot portfolio of high-quality and well-located assets, ranging from small warehouses to large industrial developments.