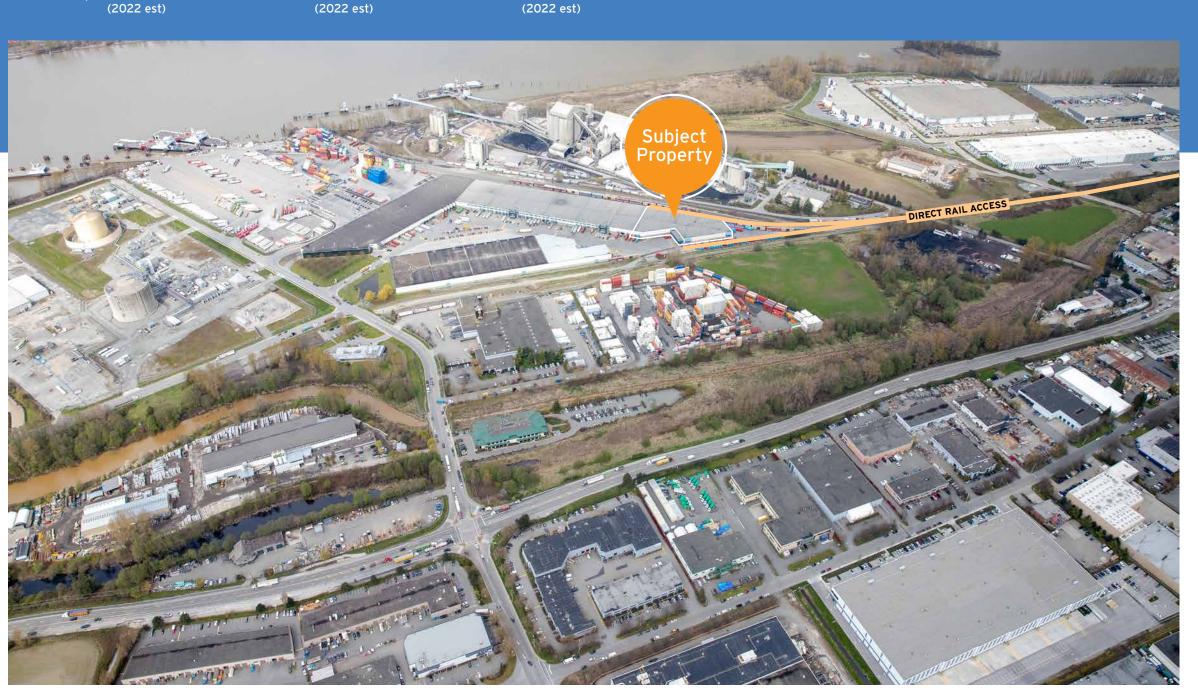

### Location

South Fraser Distribution Centre is located in the Tilbury industrial area of North Delta, one of the most desirable industrial locations in Metro Vancouver. This prime location offers easy access to Highway 17 (South Fraser Perimeter Road), providing direct connections to Highway 99 to the west and Highway 91 to the east.

Tilbury provides an excellent option for businesses seeking reduced transportation costs for container shipments, due to its unparalleled connectivity to important logistics hubs, including Deltaport, the Fraser Surrey Docks and Vancouver International Airport (YVR).

## **Drive times**

6 MINUTES to Highway 17

7 MINUTES to Highway 99

11 MINUTES to Highway 91

19 MINUTES to Deltaport

22 MINUTES to Vancouver International Airport (YVR)

**26 MINUTES** to Fraser Surrey Docks

30 MINUTES to Highway 1