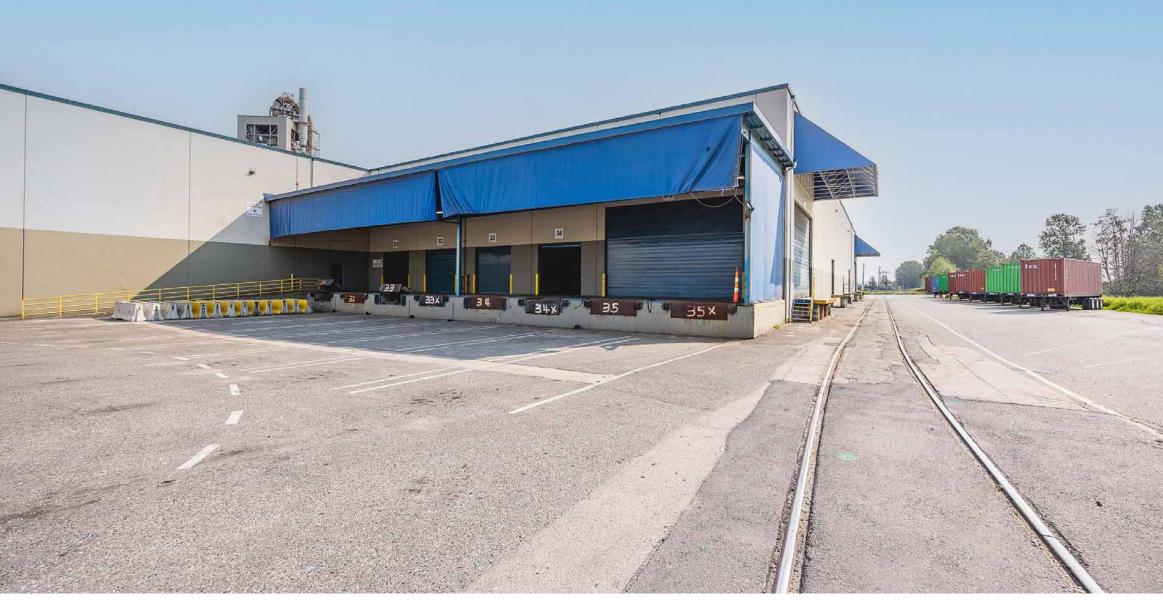

# Key features

28' clear ceiling height

Fifteen (15) dock-level loading doors, including three (3) oversized doors

Eleven (11) dock-level rail loading doors

One (1) grade-loading ramp

Rail-serviced facility

600 amps, 600 voltage, 3 phase

500 lbs psf floor load capacity

ESFR sprinkler system

LED lighting