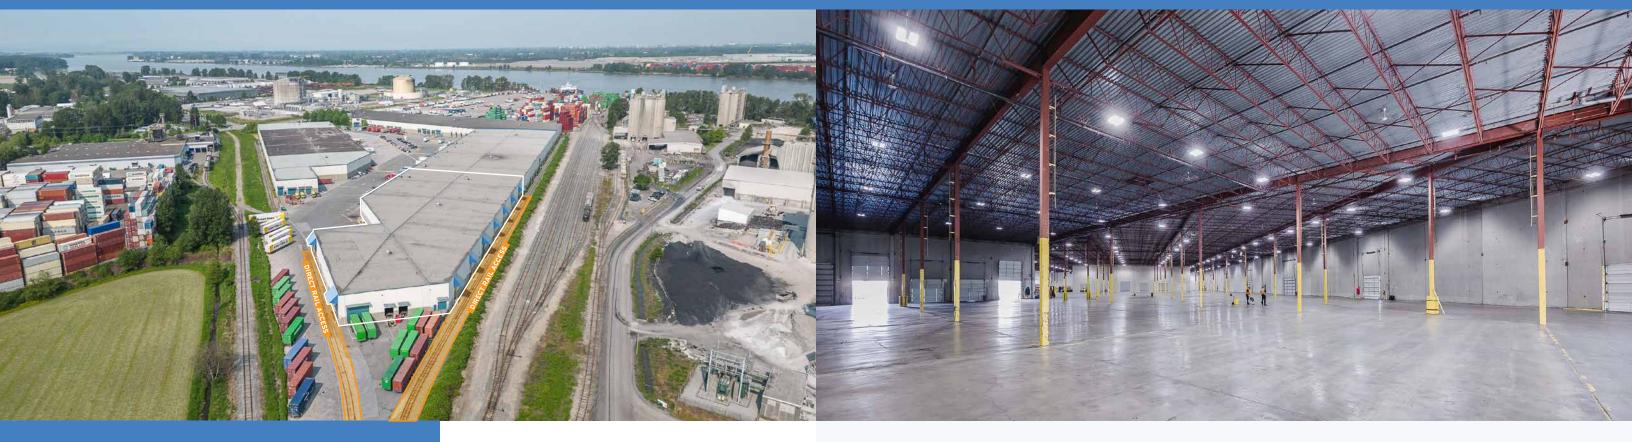

### Location

South Fraser Distribution Centre is located in the Tilbury industrial area of North Delta, one of the most desirable industrial locations in Metro Vancouver. This prime location offers easy access to Highway 17 (South Fraser Perimeter Road), providing direct connections to Highway 99 to the west and Highway 91 to the east.

Tilbury provides an excellent option for businesses seeking reduced transportation costs for container shipments, due to its unparalleled connectivity to important logistics hubs, including Deltaport, the Fraser Surrey Docks and Vancouver International Airport (YVR).