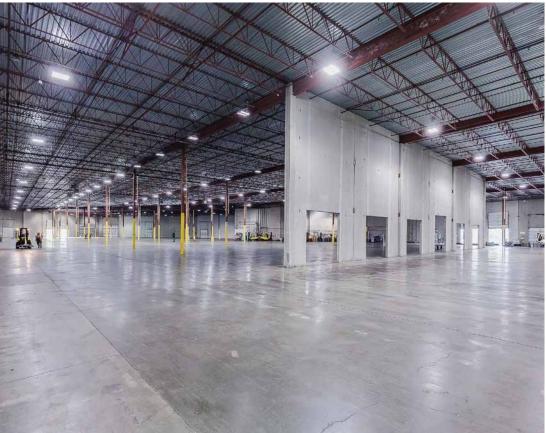

# Key features

28' clear ceiling height

Fifteen (15) dock-level loading doors, including three (3) oversized doors

Eleven (11) dock-level rail loading doors

One (1) grade-loading ramp

Rail-serviced facility

600 amps, 600 voltage, 3 phase

500 lbs psf floor load capacity

ESFR sprinkler system

LED lighting