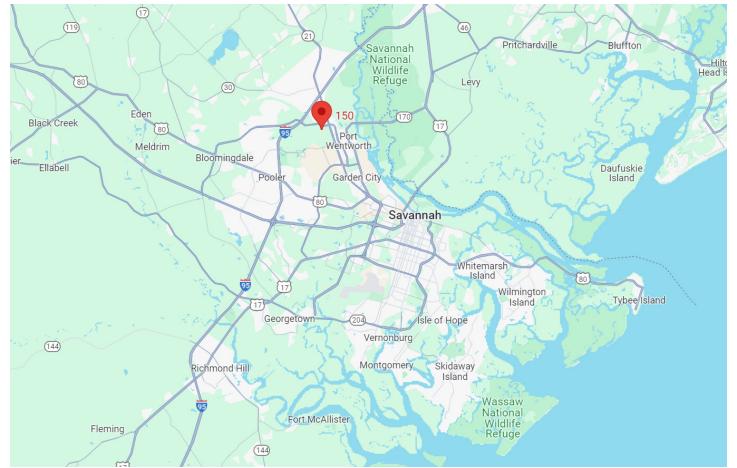

## Location

| COMMUTER RAIL                                             | Drive        | Distance |
|-----------------------------------------------------------|--------------|----------|
| Savannah (Palmetto – Amtrak, Silver Meteor – Amtrak, Silv | 17 min drive | 9.6 mi   |
| AIRPORT                                                   |              |          |
| Savannah/Hilton Head International                        | 17 min drive | 9.6 mi   |
| FREIGHT PORT                                              |              |          |
| Georgia Ports - Savannah                                  | 11 min drive | 5.6 mi   |
| RAILROAD                                                  |              |          |
| NS-SAVANNAH-GA                                            | 8 min drive  | 5.2 mi   |