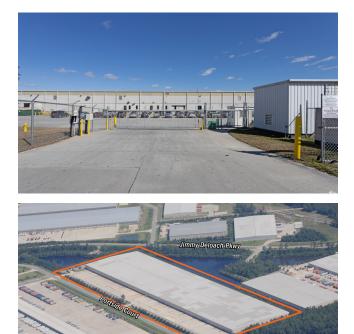

## 150 Portside Court

## Savannah, GA

Building Size: 800,000 SF | 800,000 SF of Industrial Space Available

**VISIT EQTEXETER.COM** 

## **Building Specifications**

- 800,000 SF Cross Dock Available
- Dock Doors: 80 with Levelers
- Drive-in Doors: 1
- Clear Height: 31'
- Columns: 60'x 30'
- Power: 1,200a/277 480v Heavy
- Parking Spaces: 150