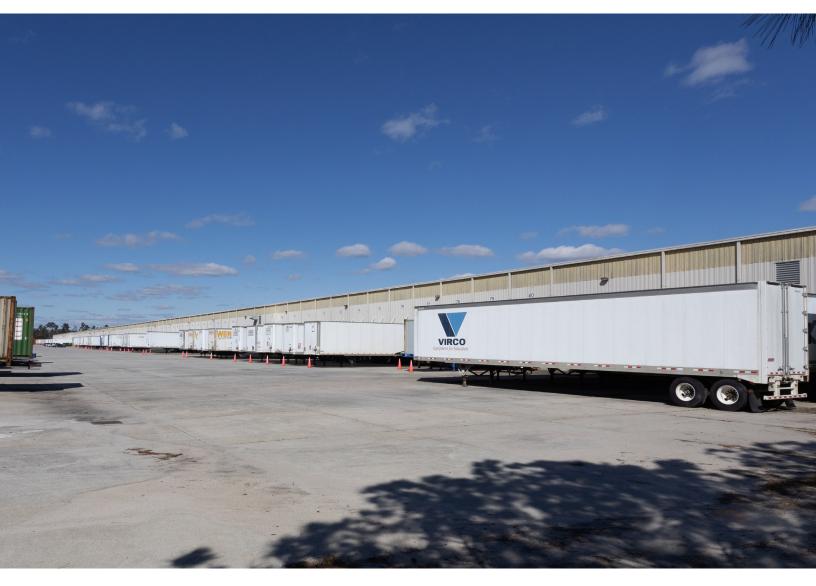

## 150 Portside Court

## Savannah, GA

Building Size: 800,000 SF | 800,000 SF of Industrial Space Available

**VISIT EQTEXETER.COM** 

## **Building Specifications**

- 800,000 SF Cross Dock Available
- Dock Doors: 80 with Levelers
- Drive-in Doors: 1
- Clear Height: 31'
- Columns: 60'x 30'
- Power: 1,200a/277 480v Heavy
- Parking Spaces: 150