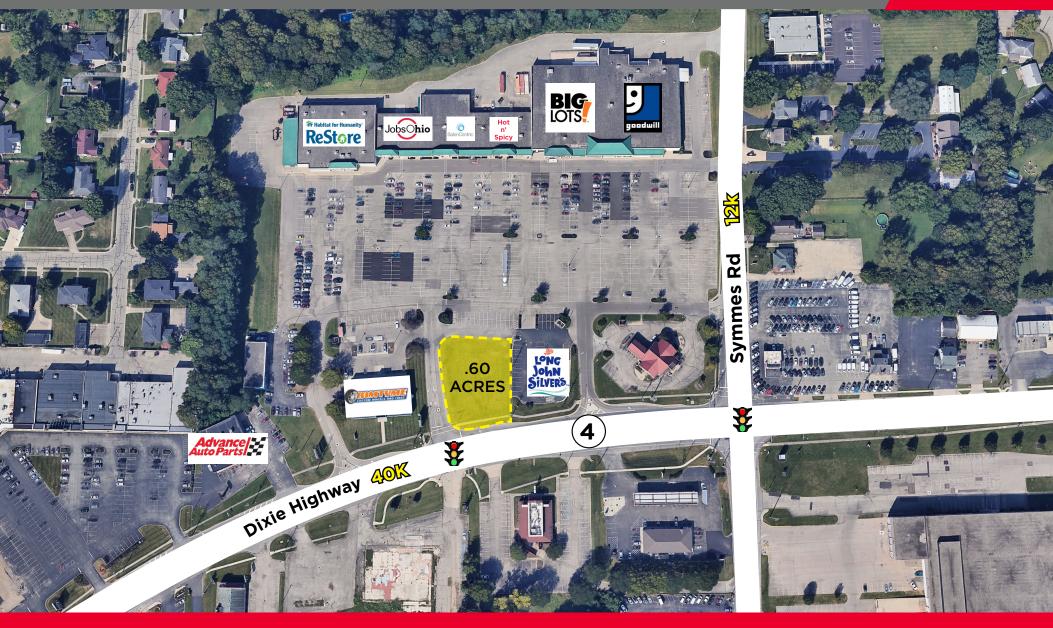

### **RETAIL LAND**

.60 Acres

#### **NEIGHBORING TENANTS**

Habitat for Humanity Restore, Ohio Means Jobs, Big Lots, Goodwill, Dollar Tree, Scooter's Coffee, Long John Silvers, Wendy's, McDonald's and more.

#### **COMMENTS**

- .60 acre pad site available with frontage on Dixie Highway (Route 4) with crossover parking access
- Great access into center, with 6 multiple entrances from Route 4 and Symmes Road
- Located in the dense and stable Fairfield market
- Great day population and traffic counts of 40,000 vehicles per day