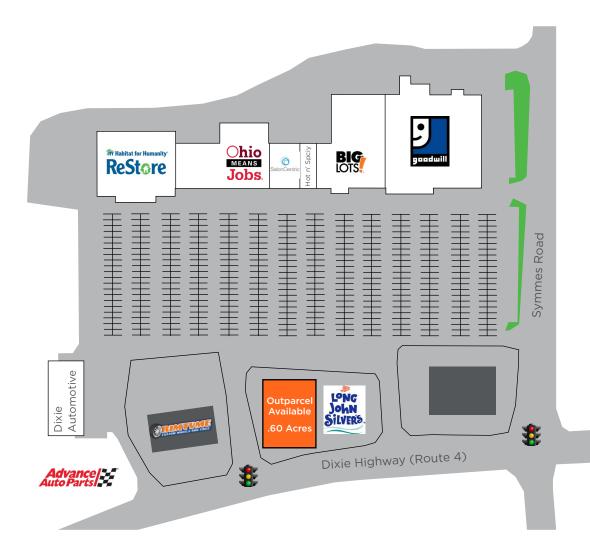

### **RETAIL LAND**

.60 Acres

#### **NEIGHBORING TENANTS**

Habitat for Humanity Restore, Ohio Means Jobs, Big Lots, Goodwill, Dollar Tree, Scooter's Coffee, Long John Silvers, Wendy's, McDonald's and more.

#### **COMMENTS**

- .60 acre pad site available with frontage on Dixie Highway (Route 4) with crossover parking access
- Great access into center, with 6 multiple entrances from Route 4 and Symmes Road
- Located in the dense and stable Fairfield market
- Great day population and traffic counts of 40,000 vehicles per day