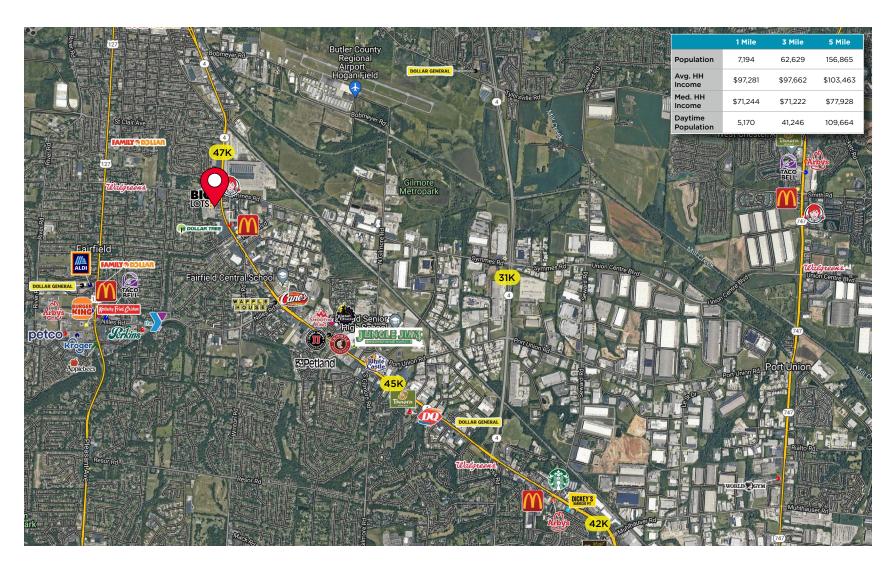

#### **COMMENTS**

- .60 acre pad site available with frontage on Dixie Highway (Route 4) with crossover parking access
- Great access into center, with 6 multiple entrances from Route 4 and Symmes Road
- Located in the dense and stable Fairfield market
- Great day population and traffic counts of 40,000 vehicles per day

### **NEIGHBORHOOD DEMOGRAPHICS**

|         | POPULATION | AVERAGE<br>HOUSEHOLD INCOME | DAYTIME<br>POPULATION |
|---------|------------|-----------------------------|-----------------------|
| 1 Mile  | 7,194      | \$97,281                    | 5,170                 |
| 3 Miles | 62,629     | \$97,662                    | 41,246                |
| 5 Miles | 156,865    | \$103,463                   | 109,664               |