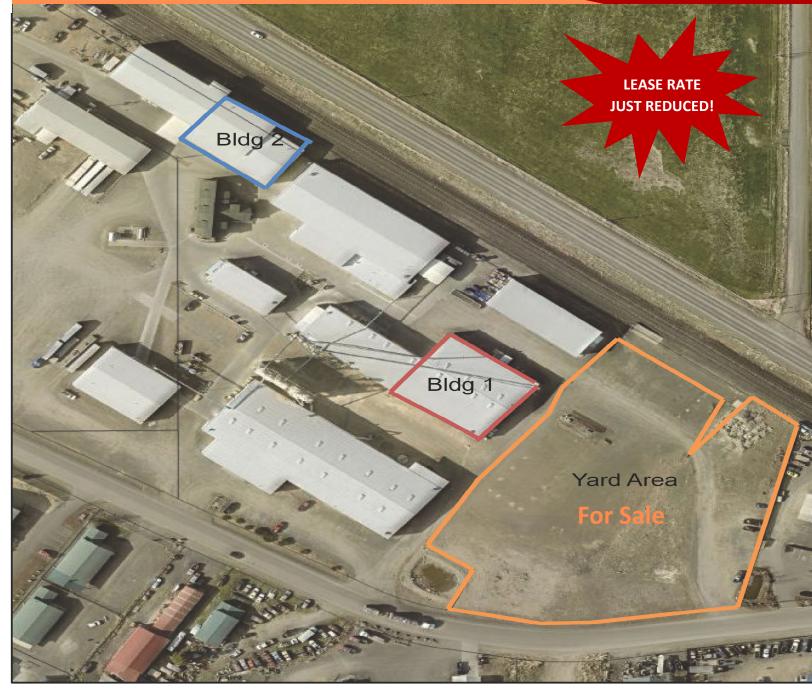

### **INDUSTRIAL PARK BUILDINGS**

FOR LEASE PRINEVILLE INDUSTRIAL

1839 NW INDUSTRIAL PARK RD | PRINEVILLE, OR 97754

AVAILABLE FOR LEASE: BUILDING 1: 13,460+/- RSF \$0.60/RSF Modified Gross (MG)

BUILDING 2: 9,625+/- RSF \$0.45/RSF Modified Gross (MG)

# PROPERTY LEASE OFFERING INFORMATION

Manufacturing/Production with ample Warehouse Space

**BUILDING 1**: 13,460+/- RSF

**LEASE TYPE:** Modified Gross Lease (MG)

Tenant pays prorate share of taxes, insurance, Sewer/Water

#### **Warehouse Space**

**BUILDING 2**: 9,625+/- RSF

Modified Gross Lease (MG) LEASE TYPE:

Tenant pays \$212.00/month Taxes, Ins. + Electric & Gas

\$0.45/RSF LEASE RATE: