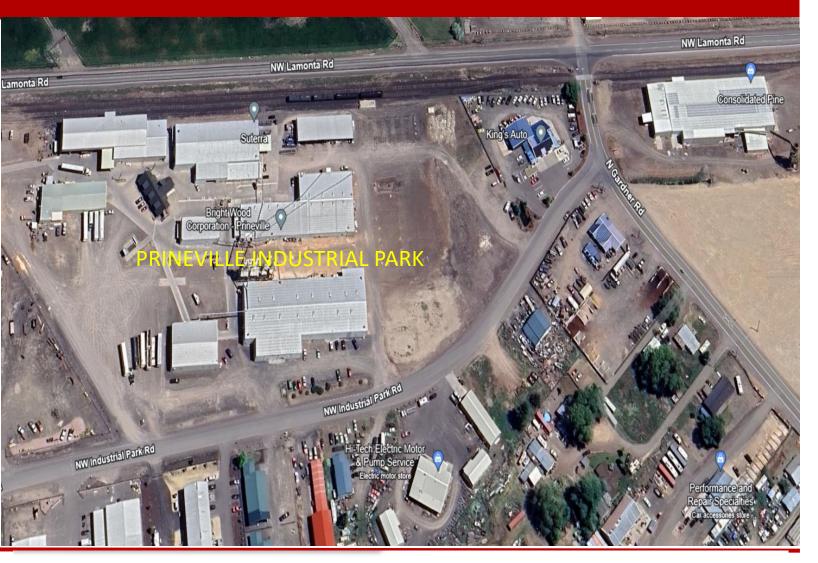

# LOCATED IN PRINEVILLE INDUSTRIAL PARK QUALITY TENANT MIX OF COMPANIES WITHIN 1 MILE RADIUS

### **INDUSTRIAL PARK BUILDINGS**

FOR LEASE PRINEVILLE INDUSTRIAL

1839 NW INDUSTRIAL PARK RD | PRINEVILLE, OR 97754

AVAILABLE FOR LEASE: BUILDING 1: 13,460+/- RSF \$0.60/RSF Modified Gross (MG)

BUILDING 2: 9,625+/- RSF \$0.45/RSF Modified Gross (MG)