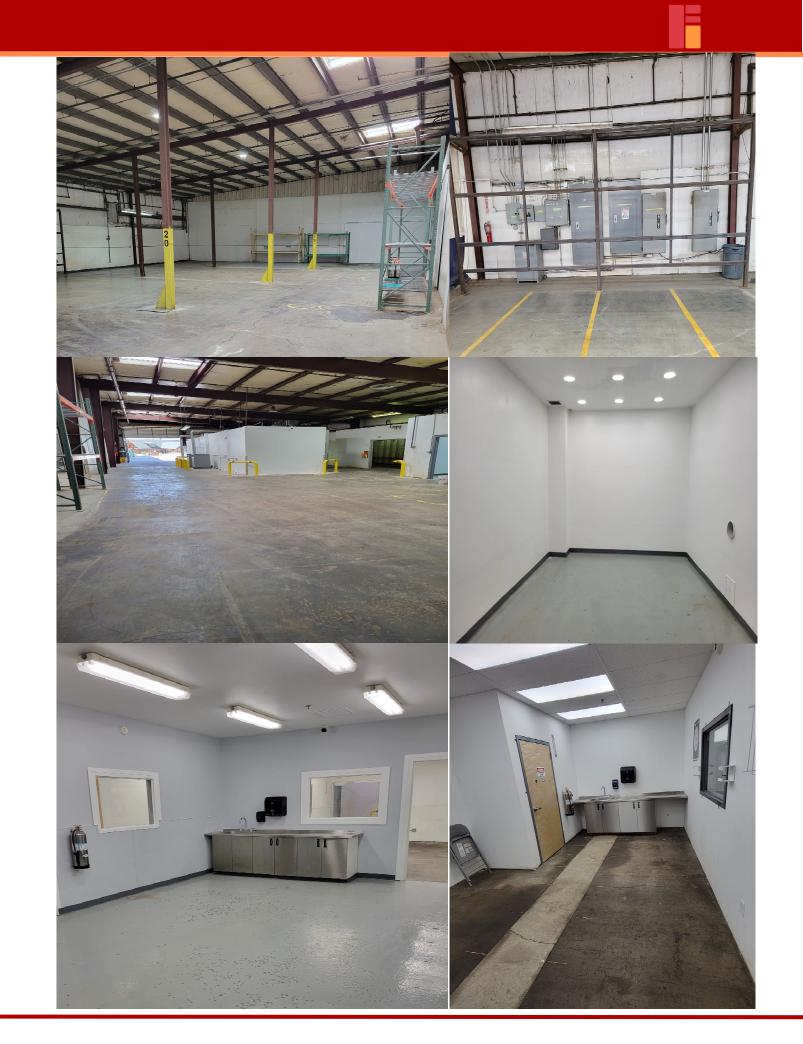

### **Building 1 Amenities:**

• Three (3) Phase High Voltage Power

Fully Sprinkled (Wet Fire Suppression System)

Potential access to High Loading Dock & Portable Dock Racking System in Place, More Racks Available Office & Clean Room Spaces, Some Air-Conditioned Two (2) 950,000 BTI Gas Heaters Landlord Maintains

Restroom

Walk-In Cooler (Landlord makes no representation or warranty)

Break Room

\*\*No Hemp. No Marijuana. No Bitcoin.

## **Building 2 Amenities:**

- 100 Amps of Power

- Warehouse Space with Racking in Place
  Not Sprinkled, No Restroom, No Office: Warehouse Space Only
  2 Forklift Doors, Possible to increase to Large Roll-up or Sliding Doors
  Up to 1,200+/- SF of Office Space Available in separate but adjacent Office Bldg.
- Potential Access to Loading Dock