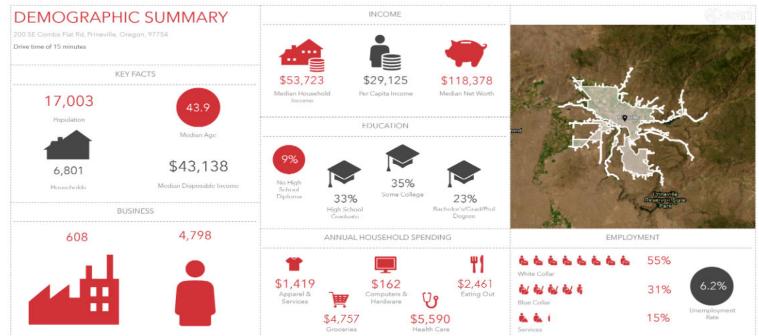

# PROPERTY LEASE OFFERING INFORMATION

Manufacturing/Production with ample Warehouse Space

**BUILDING 1**: 13,460+/- RSF

**LEASE TYPE:** Modified Gross Lease (MG)

Tenant pays prorate share of taxes, insurance, Sewer/Water

#### **Warehouse Space**

**BUILDING 2**: 9,625+/- RSF

Modified Gross Lease (MG) LEASE TYPE:

Tenant pays \$212.00/month Taxes, Ins. + Electric & Gas

\$0.45/RSF LEASE RATE: