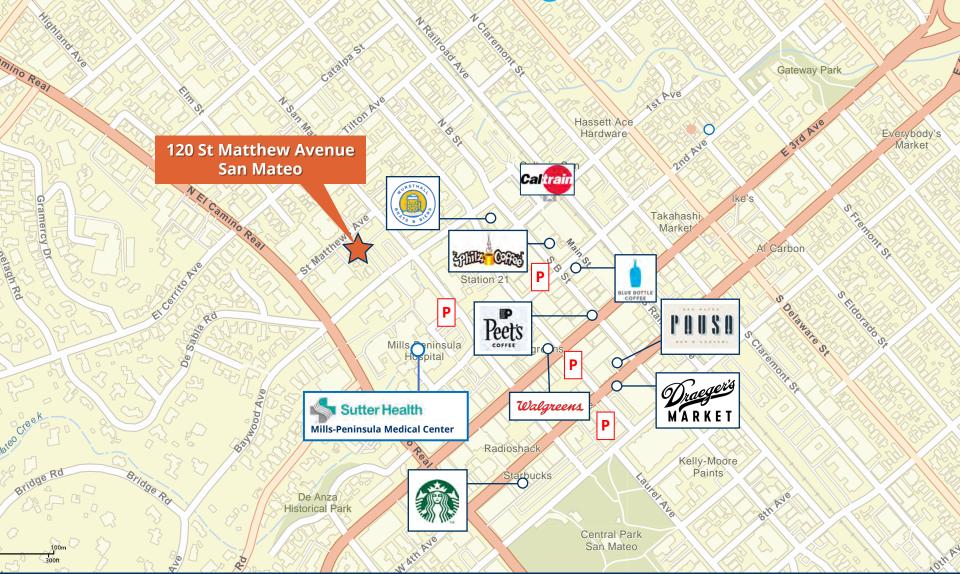

#### **LOCATION**

- In heart of downtown San Mateo, just off San Mateo Drive
- Within steps of San Mateo Caltrain and El Camino Real
- Easy proximity to Hwys 101 and 92