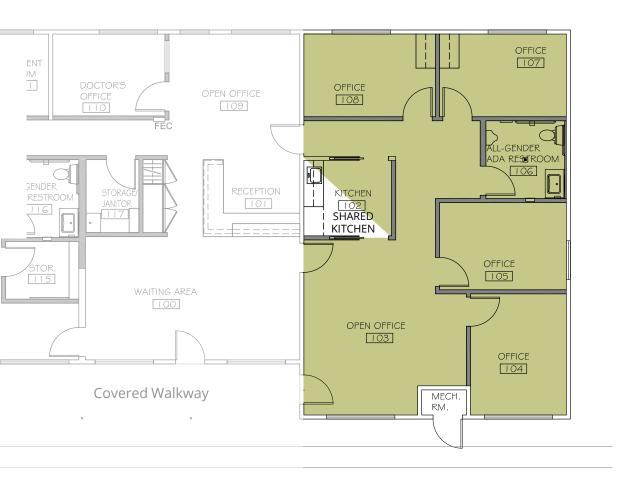

#### **SPACE**

- Approximately 1,013 rsf including half of shared full kitchen
- 4 offices/exam rooms
- Excellent natural light
- New flooring, paint, blinds