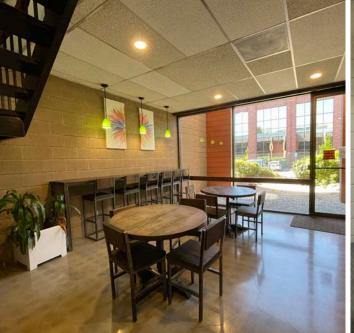

te Notes                         |
|-----------|-------------|-------------------------------------|
| Suite 104 | 710         | Office build out                    |
| Suite 106 | 1,592       | Office build out                    |
| Suite 114 | 485         | Office build out                    |
| Suite 172 | 1,410       | Office build out                    |
| Suite 182 | 804         | Office build out                    |
| Suite 202 | 3,660       | Multiple private offices            |
| Suite 241 | 930         | Reception, multiple private offices |
| Suite 247 | 868         | Reception, two private offices      |
|           |             |                                     |

Lease Rate \$1.55/SF Full Service (Less Janitorial)

# Site Plan



# Additional Property Photos











## Suite 104 - 710 SF

#### Suite Features

Layout includes reception/lobby/workspace with private office.



# Suite 106 – 1,592 SF

#### Suite Features

Layout includes reception/lobby/workspace with private offices and storage.



## Suite 114 – 485 SF

#### **Suite Features**

Suite features waiting room with a back office.



# Suite 172 – 1,410 SF

#### Suite Features

Layout features multiple private offices, conference room, and entry/reception area. Available 9/1/24.



### Suite 182 – 804 SF

#### Suite Features

Layout includes reception/lobby with private offices and storage.



# Suite 202 – 3,660 SF

#### Suite Features

Layout includes open workspace, several private offices, conference room, storage, and break area with plumbing.



## Suite 241 – 930 SF

#### Suite Fea