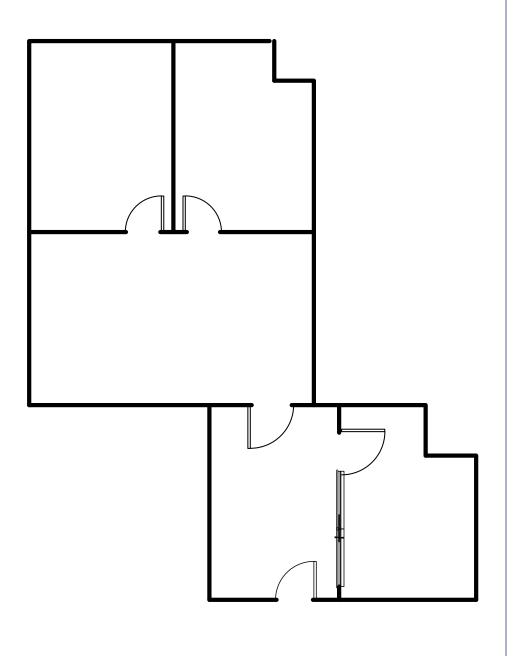

## Suite 241 – 930 SF

#### Suite Features

Layout includes open workspace, reception/lobby, storage closet and three private offices. Currently occupied, available with 30 day notice.

# Suite 247 – 868 SF

#### Suite Features

Layout includes open workspace, reception/lobby, storage closet and two private offices.

5520 Kietzke Lane, Suite 300 Reno, NV 89511 +1 775 823 9666 Colliers.com/Reno