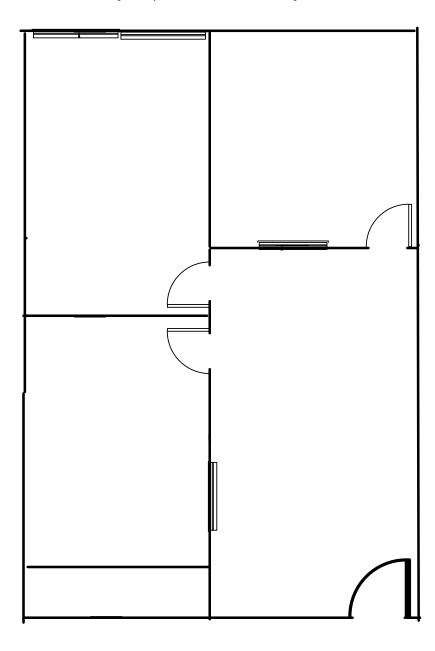

# Suite 172 – 1,410 SF

#### Suite Features

Layout features multiple private offices, conference room, and entry/reception area. Available 9/1/24.