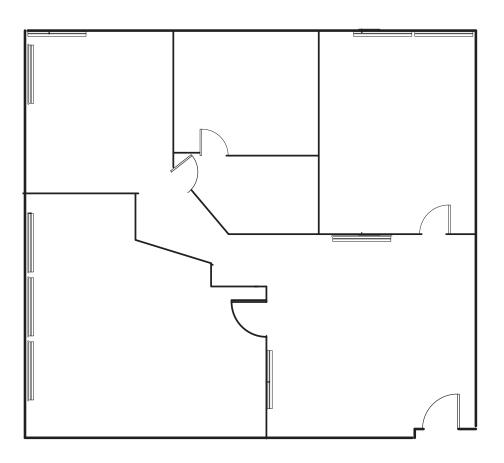

uite 114 | 485         | Office build out                    |
| Suite 172 | 1,410       | Office build out                    |
| Suite 182 | 804         | Office build out                    |
| Suite 202 | 3,660       | Multiple private offices            |
| Suite 241 | 930         | Reception, multiple private offices |
| Suite 247 | 868         | Reception, two private offices      |
|           |             |                                     |

Lease Rate \$1.55/SF Full Service (Less Janitorial)

# Site Plan



# Additional Property Photos











## Suite 104 - 710 SF

#### Suite Features

Layout includes reception/lobby/workspace with private office.



# Suite 106 – 1,592 SF

#### Suite Features

Layout includes reception/lobby/workspace with private offices and storage.



## Suite 114 – 485 SF

#### **Suite Features**

Suite features waiting room with a back office.



# Suite 172 – 1,410 SF

#### Suite Features

Layout features multiple private offices, conference room, and entry/reception area. Available 9/1/24.



### Suite 182 – 804 SF

#### Suite Features

Layout includes reception/lobby with private offices and storage.



# Suite 202 – 3,660 SF

#### Suite Features

Layout includes open workspace, several private offices, conference room, storage, and break area with plumbing.



## Suite 241 – 930 SF

#### Suite Features

Layout includes open workspace, reception/lobby, storage closet and three private offices. Currently occupied, available with 30 day notice.



# Suite 247 – 868 SF

#### Suite Features

Layout includes open workspace, reception/