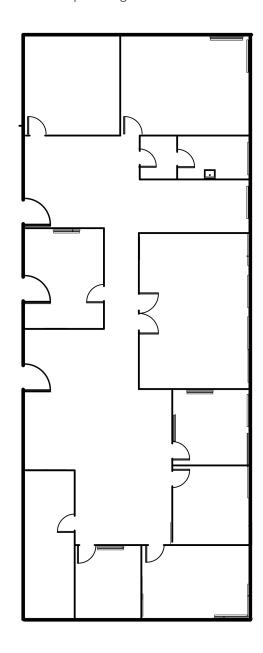

# Additional Property Photos











## Suite 104 - 710 SF

#### Suite Features

Layout includes reception/lobby/workspace with private office.



# Suite 106 – 1,592 SF

#### Suite Features

Layout includes reception/lobby/workspace with private offices and storage.



## Suite 114 – 485 SF

#### **Suite Features**

Suite features waiting room with a back office.



# Suite 172 – 1,410 SF

#### Suite Features

Layout features multiple private offices, conference room, and entry/reception area. Available 9/1/24.



### Suite 182 – 804 SF

#### Suite Features

Layout includes reception/lobby with private offices and storage.



# Suite 202 – 3,660 SF

#### Suite Features

Layout includes open workspace, several private offices, conference room, storage, and break area with plumbing.



## Suite 241 – 930 SF

#### Suite Features

Layout includes open workspace, reception/lobby, storage closet and three private offices. Currently occupied, available with 30 day notice.



# Suite 247 – 868 SF

#### Suite Features

Layout includes open workspace, reception/lobby, storage closet and two private offices.





5520 Kietzke Lane, Suite 300 Reno, NV 89511 +1 775 823 9666 Colliers.com/Reno

#### **View More Properties**



#### Jason Hallahan

Associate

- +1 775 333 6969 Direct
- +1 775 287 5610 Cell

Jason.Hallahan@colliers.com

NV Lic S.0200644

#### Melissa Molyneaux SIOR, CCIM

**Executive Vice President** 

- +1 775 823 4674 Direct
- +1 775 762 7990 Cell

Melissa.Molyneaux@colliers.com

NV Lic BS.0144599.LLC



This document/email has been prepared by Colliers for adverti