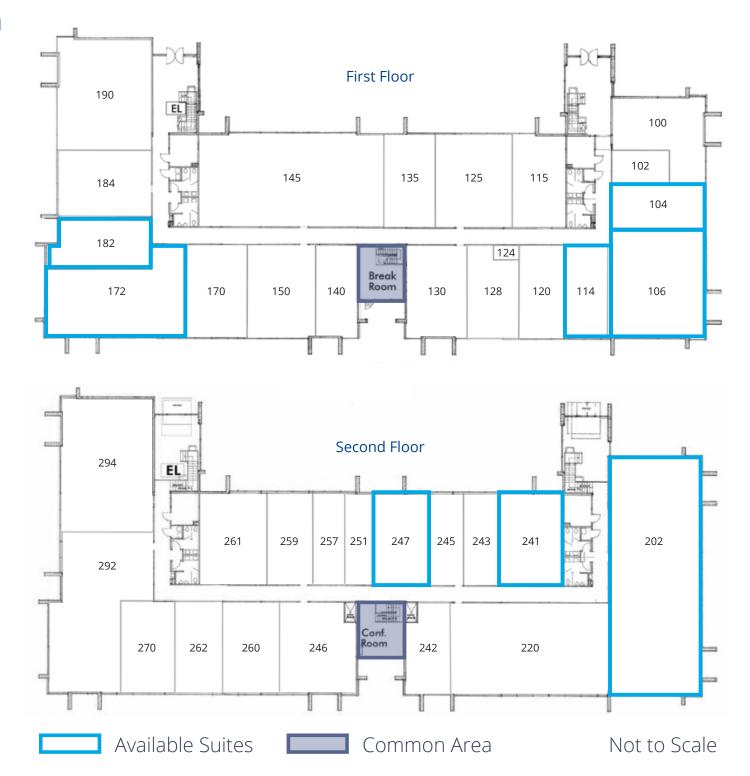

## Available Suites

| Suite     | Square Feet | Suite Notes                         |
|-----------|-------------|-------------------------------------|
| Suite 104 | 710         | Office build out                    |
| Suite 106 | 1,592       | Office build out                    |
| Suite 114 | 485         | Office build out                    |
| Suite 172 | 1,410       | Office build out                    |
| Suite 182 | 804         | Office build out                    |
| Suite 202 | 3,660       | Multiple private offices            |
| Suite 241 | 930         | Reception, multiple private offices |
| Suite 247 | 868         | Reception, two private offices      |
|           |             |                                     |

# Site Plan