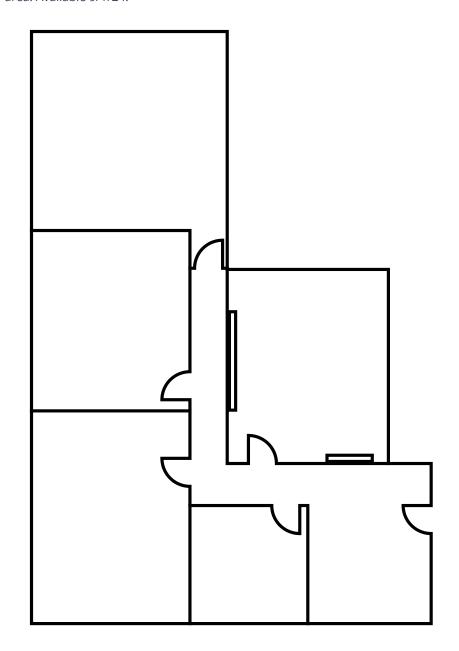

# Suite 202 – 3,660 SF

#### Suite Features

Layout includes open workspace, several private offices, conference room, storage, and break area with plumbing.