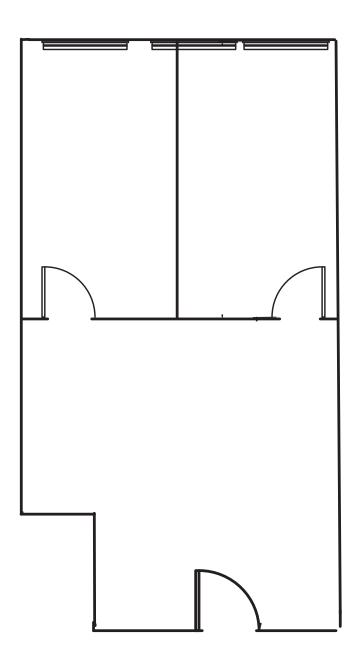

| 710         | Office build out                    |
| Suite 106 | 1,592       | Office build out                    |
| Suite 114 | 485         | Office build out                    |
| Suite 172 | 1,410       | Office build out                    |
| Suite 182 | 804         | Office build out                    |
| Suite 202 | 3,660       | Multiple private offices            |
| Suite 241 | 930         | Reception, multiple private offices |
| Suite 247 | 868         | Reception, two private offices      |
|           |             |                                     |

Lease Rate \$1.55/SF Full Service (Less Janitorial)

# Site Plan



# Additional Property Photos











## Suite 104 - 710 SF

#### Suite Features

Layout includes reception/lobby/workspace with private office.



# Suite 106 – 1,592 SF

#### Suite Features

Layout includes reception/lobby/workspace with private offices and storage.



## Suite 114 – 485 SF

#### **Suite Features**

Suite features waiting room with a back office.



# Suite 172 – 1,410 SF

#### Suite Features

Layout features multiple private offices, conference room, and entry/reception area. Available 9/1/24.



### Suite 182 – 804 SF

#### Suite Features

Layout includes reception/lobby with private offices and storage.



# Suite 202 – 3,660 SF

#### Suite Features

Layout includes open workspace, several private offices, conference room, storage, and break area with plumbing.



## Suite 241 – 930 SF

#### Suite Features

Layout includes open workspace, reception/lobby, storage closet and three private offices. Currently occu