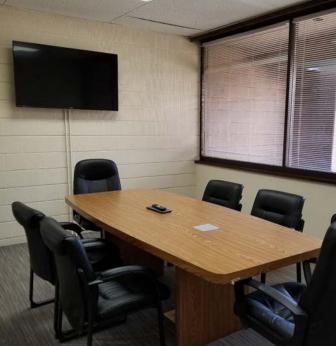

# Suite 202 – 3,660 SF

#### Suite Features

Layout includes open workspace, several private offices, conference room, storage, and break area with plumbing.