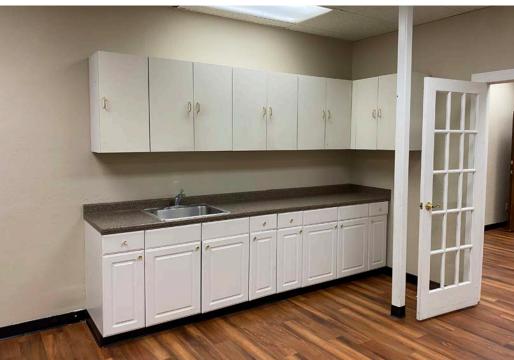

Suite Notes                         |
|-----------|-------------|-------------------------------------|
| Suite 104 | 710         | Office build out                    |
| Suite 106 | 1,592       | Office build out                    |
| Suite 114 | 485         | Office build out                    |
| Suite 172 | 1,410       | Office build out                    |
| Suite 182 | 804         | Office build out                    |
| Suite 202 | 3,660       | Multiple private offices            |
| Suite 241 | 930         | Reception, multiple private offices |
| Suite 247 | 868         | Reception, two private offices      |
|           |             |                                     |

Lease Rate \$1.55/SF Full Service (Less Janitorial)

# Site Plan



# Additional Property Photos











## Suite 104 - 710 SF

#### Suite Features

Layout includes reception/lobby/workspace with private office.



# Suite 106 – 1,592 SF

#### Suite Features

Layout includes reception/lobby/workspace with private offices and storage.



## Suite 114 – 485 SF

#### **Suite Features**

Suite features waiting room with a back office.



# Suite 172 – 1,410 SF

#### Suite Features

Layout features multiple private offices, conference room, and entry/reception area. Available 9/1/24.



### Suite 182 – 804 SF

#### Suite Features

Layout includes reception/lobby with private offices and storage.



# Suite 202 – 3,660 SF

#### Suite Features

Layout includes open workspace, several private offices, conference room, storage, and break area with plumbing.



## Suite 241 – 930 SF

#### Suite