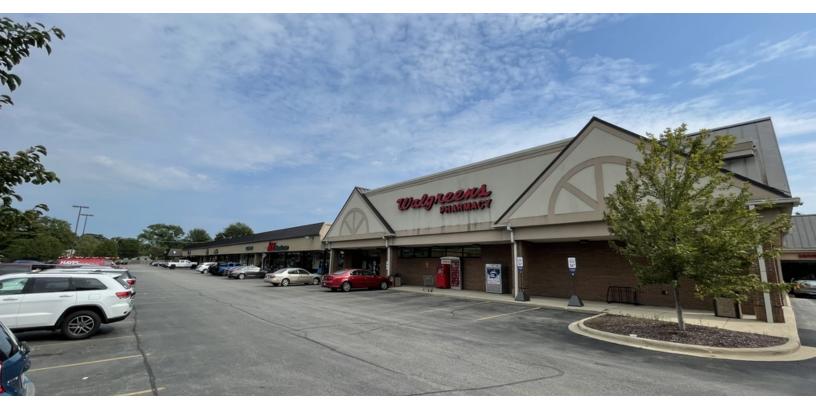

### **Property Overview**

Opportunity to lease 1,566 - 5,325 SF at the Westgate Shopping Center, located at SEC of Campbell Street and Wilke Road in Arlington Heights, Illinois (Chicago MSA). Westgate Shopping Center is located at a heavily trafficked signalized intersection featuring visibility and exposure to over 11,000 VPD and is part of a densely populated area with ~112,000 residents within a three-mile radius. The center presents an opportunity to join co-tenants Walgreens, Ace Hardware, Fitness 19, and Edward Jones, among others. Additionally, the center features a 236-space parking lot, 600' of frontage along Campbell Road, and monument signage opportunities. The Property is well located less than two (2) miles northeast of the Interstate-90/Interstate-290 Interchange, providing convenient access to Downtown Chicago, O'Hare Airport, and the neighboring northwest suburbs.

## **Property Highlights**

- Former dentist space recently vacated available at the end cap of the center
- Opportunity to join an established neighborhood center anchored by a best-in-district Walgreens
- Additional national co-tenants include Ace Hardware, Edward Jones, Fitness 19, Northwestern Dental and others
- Adjacent to 124,000 SF Wilke Office Park and within one (1) mile from both the Cook County Municipal District Courthouse and renown Arlington Park Racecourse
- · Stabilized center with average tenant occupancy of over 22 years