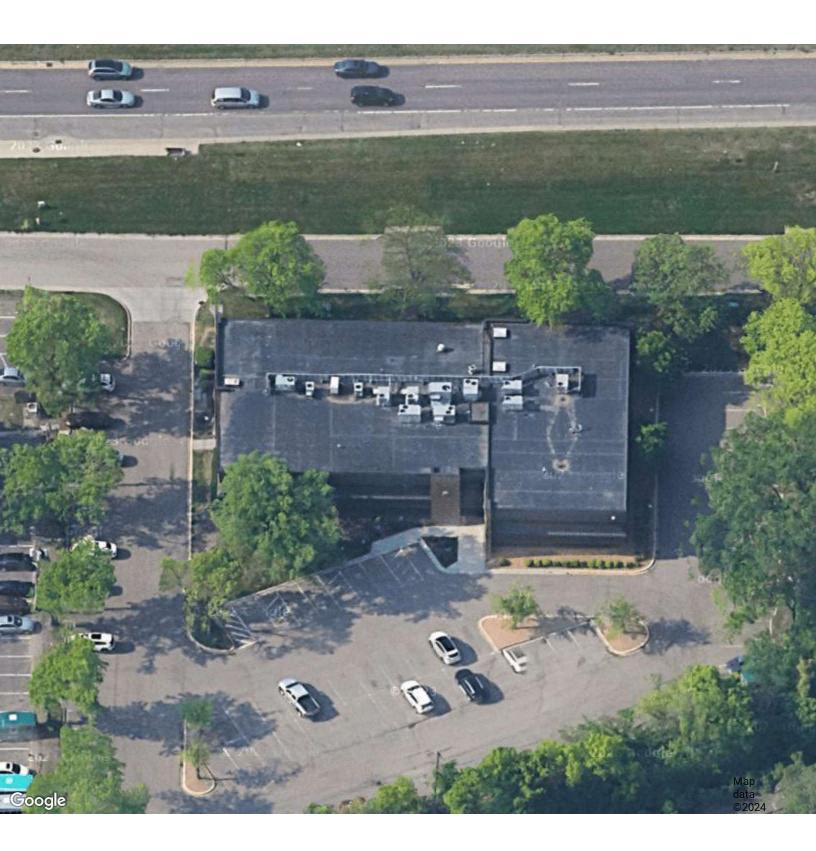

### **Location Information**

| Building Name    | 55 Professional Building |
|------------------|--------------------------|
| Street Address   | 4825 Olson Memorial Hwy  |
| City, State, Zip | Golden Valley, MN 55422  |
| County           | Hennepin                 |
| Market           | 394                      |
| Sub-market       | West                     |

## **Building Information**

| Building Size      | 20,500 SF |
|--------------------|-----------|
| Building Class     | В         |
| Occupancy %        | 75.0%     |
| Tenancy            | Multiple  |
| Number of Floors   | 2         |
| Average Floor Size | 10,250 SF |
| Year Built         | 1982      |
|                    |           |