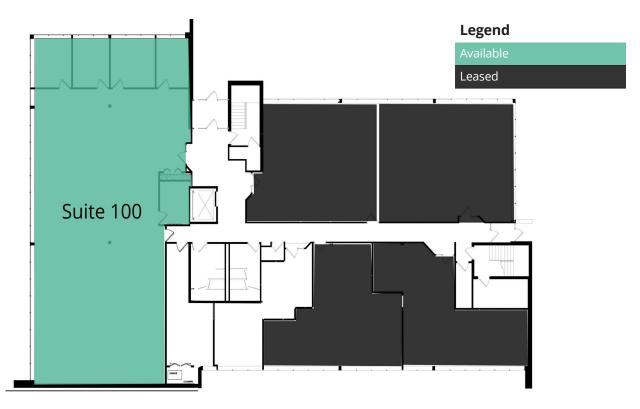

# **Available Spaces**

| Suite     | Tenant    | Size     | Туре | Rate          |
|-----------|-----------|----------|------|---------------|
| Suite 100 | Available | 4,257 SF | NNN  | \$12.00 SF/yr |