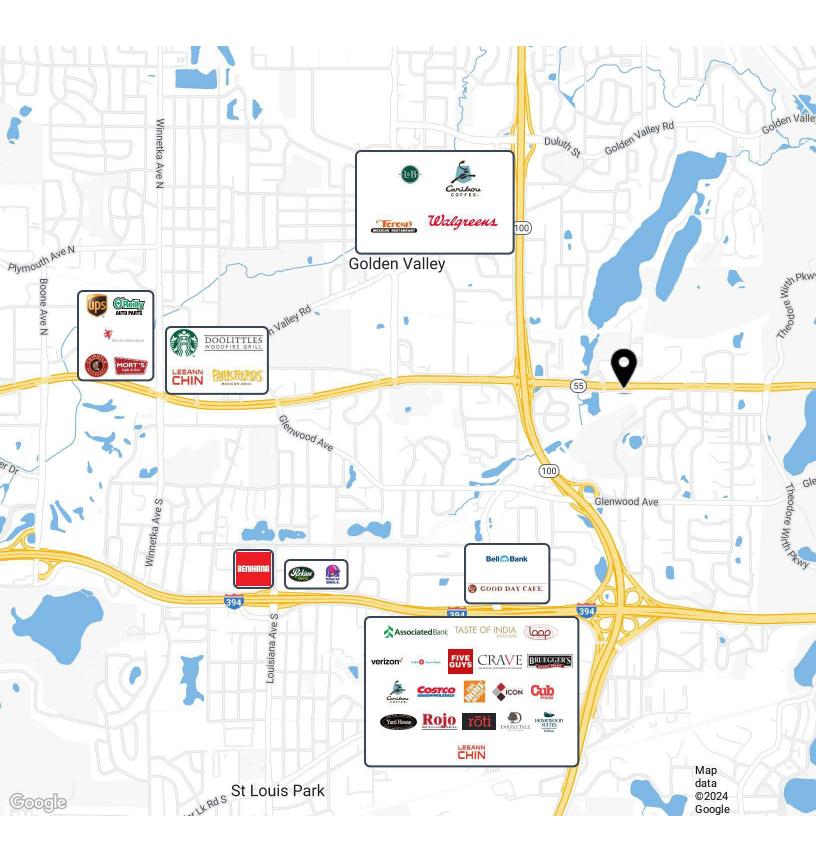

### **Location Information**

| Building Name    | 55 Professional Building |
|------------------|--------------------------|
| Street Address   | 4825 Olson Memorial Hwy  |
| City, State, Zip | Golden Valley, MN 55422  |
| County           | Hennepin                 |
| Market           | 394                      |
| Sub-market       | West                     |

| Population           | 1 Mile    | 3 Miles   | 5 Miles   |
|----------------------|-----------|-----------|-----------|
| Total Population     | 4,986     | 98,181    | 355,124   |
| Average Age          | 45.4      | 36.6      | 34.8      |
| Average Age (Male)   | 44.2      | 35.3      | 34.3      |
| Average Age (Female) | 48.1      | 38.0      | 35.4      |
| Households & Income  | 1 Mile    | 3 Miles   | 5 Miles   |
| Total Households     | 2,087     | 42,182    | 163,642   |
| # of Persons per HH  | 2.4       | 2.3       | 2.2       |
| Average HH Income    | \$123,207 | \$83,231  | \$73,417  |
| Average House Value  | \$264,305 | \$284,606 | \$301,197 |
|                      |           |           |           |