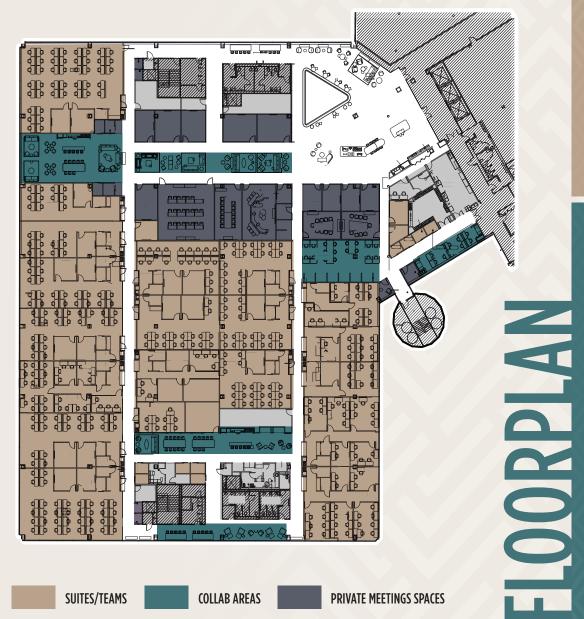

# Share AT PARK PLACE







## Private Offices and Suites





















- Flexible terms
- Zoom meeting rooms
- Access to outdoor space
  - Convenient parking
  - 24/7 access
  - Wellness room
  - Printing
  - Fast, secure WI-FI
  - Professional-grade cleaning







SUITES/TEAMS



**COLLAB AREAS** 



PRIVATE MEETINGS SPACES







### 3349 Michelson Drive, Suite 200 | Irvine, CA 92612

Park Place is located in the heart of Orange County, at Jamboree and the 405, with easy access to John Wayne Airport. Situated on 105 acres, Park Place boasts a wide variety of shops and restaurants, cutting-edge office space, contemporary living, an AC Hotel, Industrious, and an LA Fitness Signature Club. Nowhere else will you find the synergy of quality space and on-site amenities within a lively campus environment.

PARK**PLACE**IRVINE.COM

#### For leasing information please contact:

#### **JENNIFER WHITTINGTON**

jennifer.whittington@cbre.com • 949.725.8444

#### For events information please contact:

#### **GEORGETTE TAYLOR**

gtaylor@LBArealty.com • 949.428