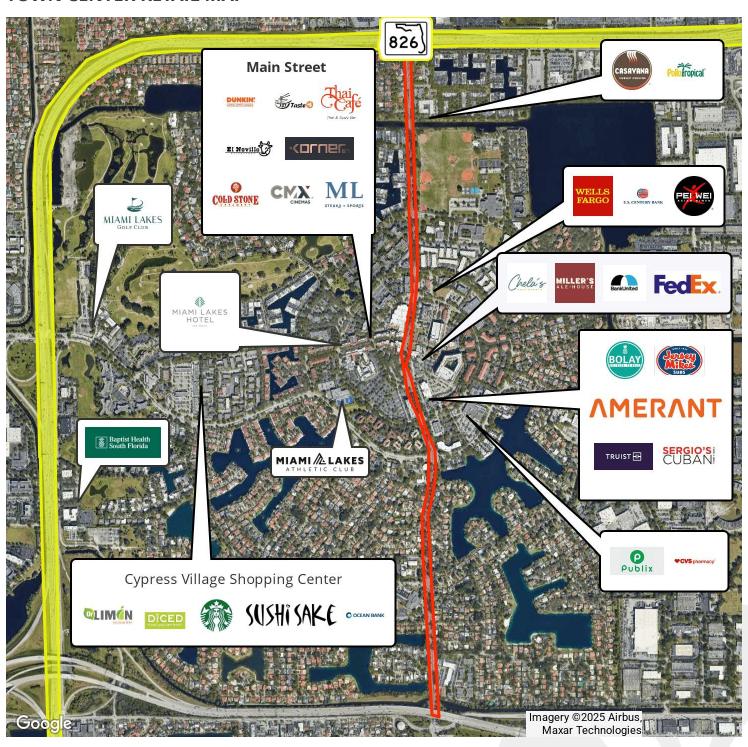

#### LOCATION DESCRIPTION

Promenade is located in Miami Lakes Town Center, the social hub for Miami Lakes and the surrounding community. Town Center is comprised of restaurants, retail shops, apartments, and offices. Miami Lakes Hotel on Main, Miami Lakes Athletic Club and civic facilities including the Town of Miami Lakes Government Center are all within close proximity. All roads lead you to Main Street in Town Center which has been recognized in many national publications including both academic writings and business articles for being at the forefront of mixed-use development. Premium office space at Promenade paired with enriching amenities of Town Center provides you with endless ways to engage, experience, and enjoy your office experience.

## **TOWN CENTER RETAIL MAP**

For More Information Contact: