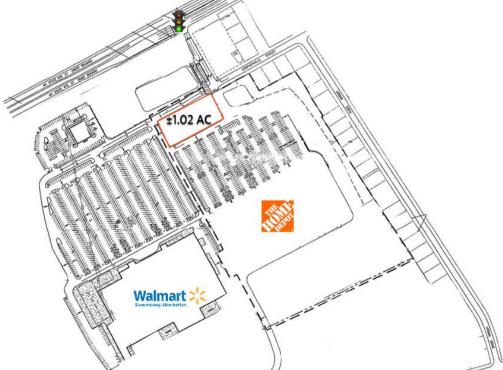

# ±1.02 AC MASSENA, NY

41 Stephenville St., Massena, NY 13662

**Property Summary** 

#### **PROPERTY HIGHLIGHTS**

- Regional retail area
- Excellent visibility and traffic signal access from Route 37 •
- Outparcel to The Home Depot and Walmart
- Join area retailers: The Home Depot, Walmart, BJ's Wholesale Club, ALDI, Tractor Supply Co., JCPenney, Price Chopper, Ashley Furniture, Big Lots, Aaron's, Hannaford Supermarket, TJ Maxx, Advance Auto Parts, Dollar Tree, AutoZone, and Walgreens
- Nearby restaurants include McDonald's, Burger King, Dairy Queen, Pizza Hut, Tim Hortons, Wendy's, and Taco Bell