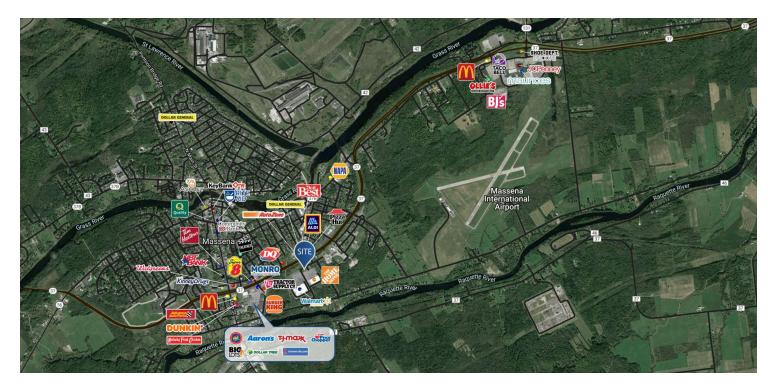

#### **PROPERTY HIGHLIGHTS**

- Regional retail area
- Excellent visibility and traffic signal access from Route 37 •
- Outparcel to The Home Depot and Walmart
- Join area retailers: The Home Depot, Walmart, BJ's Wholesale Club, ALDI, Tractor Supply Co., JCPenney, Price Chopper, Ashley Furniture, Big Lots, Aaron's, Hannaford Supermarket, TJ Maxx, Advance Auto Parts, Dollar Tree, AutoZone, and Walgreens
- Nearby restaurants include McDonald's, Burger King, Dairy Queen, Pizza Hut, Tim Hortons, Wendy's, and Taco Bell

## Location Maps

No warranty or representation, expressed or implied, is made as to the accuracy of the information contained herein, and same is submitted subject to errors, omissions, change of price, rental or other conditions, withdrawal without notice, any special list conditions imposed by our Principals.