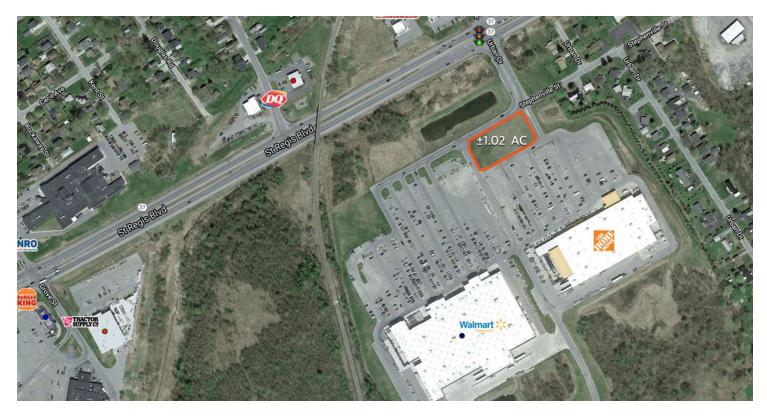

# ±1.02 AC MASSENA, NY

41 Stephenville St., Massena, NY 13662

**Property Summary** 

#### **PROPERTY HIGHLIGHTS**

- Regional retail area
- Excellent visibility and traffic signal access from Route 37 •
- Outparcel to The Home Depot and Walmart
- Join area retailers: The Home Depot, Walmart, BJ's Wholesale Club, ALDI, Tractor Supply Co., JCPenney, Price Chopper, Ashley Furniture, Big Lots, Aaron's, Hannaford Supermarket, TJ Maxx, Advance Auto Parts, Dollar Tree, AutoZone, and Walgreens
- Nearby restaurants include McDonald's, Burger King, Dairy Queen, Pizza Hut, Tim Hortons, Wendy's, and Taco Bell