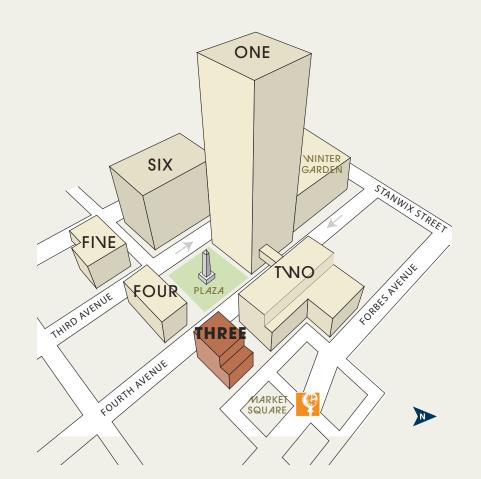

### UNIQUELY POSITIONED

Located in the northeast cornerstone of the complex, Three PPG Place serves as the connection between Market Square and PPG Place's public plaza.