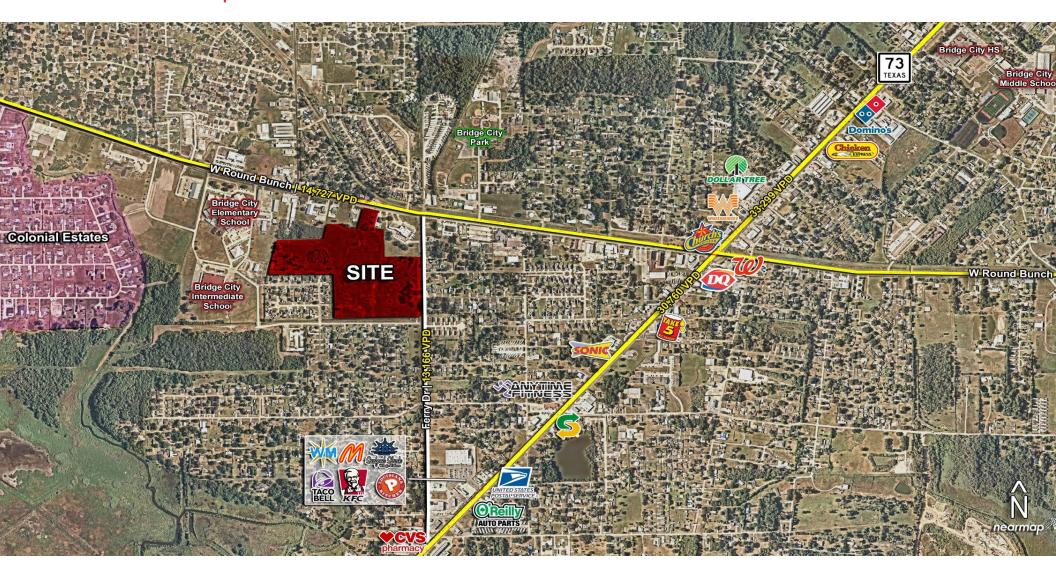

#### Location

Located in the SWQ of W Round Bunch Rd and Ferry Dr.

#### **Property Information**

- ±269.5' frontage on W Round Bunch
- ±779.5' frontage on Ferry Dr
- High visibility retail/mixed use tract
- Wraps hard corner of Round Bunch and Ferry Dr
- Utilities available
- Zoned Commercial and Residential
- Bridge City ISD

# PROPERTY **AERIAL**