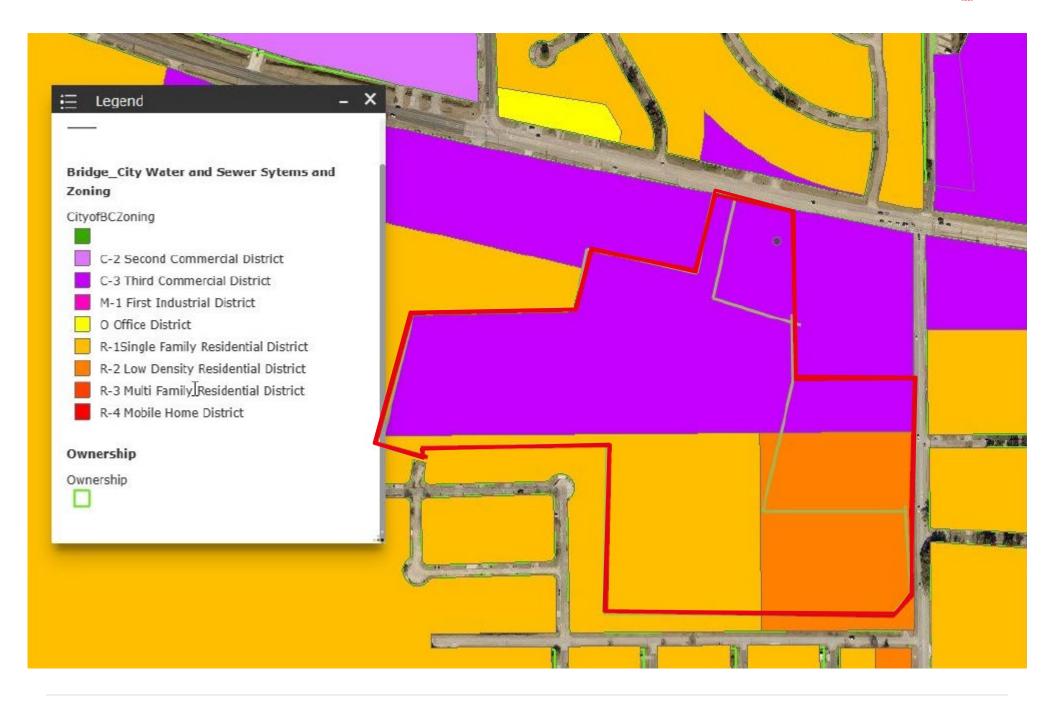

#### **Property Information**

- ±269.5' frontage on W Round Bunch
- ±779.5' frontage on Ferry Dr
- High visibility retail/mixed use tract
- Wraps hard corner of Round Bunch and Ferry Dr
- Utilities available
- Zoned Commercial and Residential
- Bridge City ISD