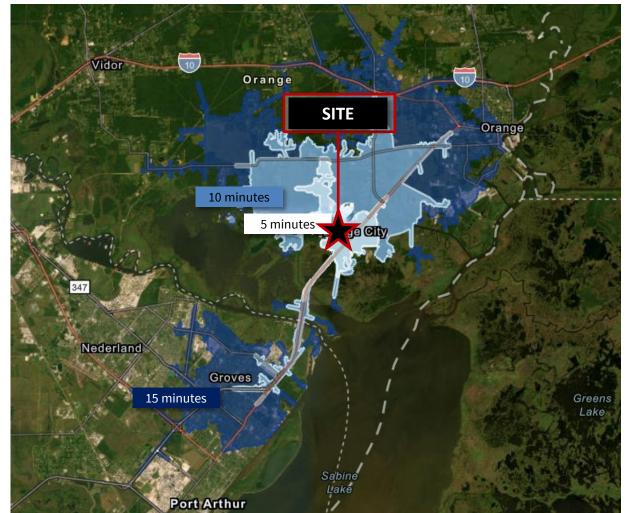

## **Drive Times**

| Locations     | Minutes |
|---------------|---------|
| Port Neches   | 15      |
| Port Orange   | 17      |
| Port Arthur   | 19      |
| Port Beaumont | 29      |