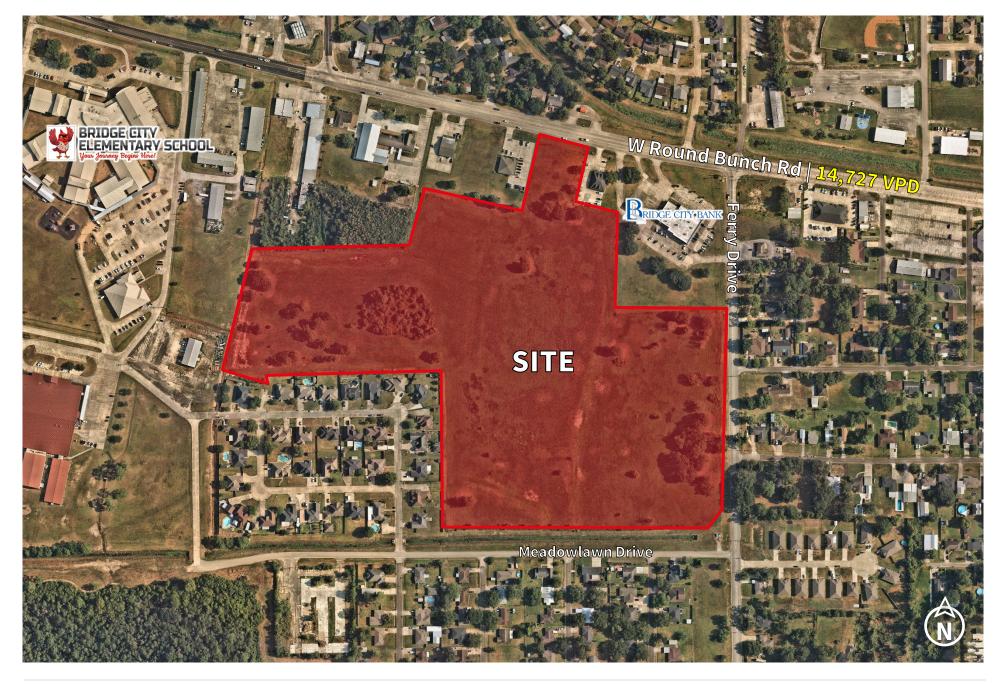

#### Location

Located in the SWQ of W Round Bunch Rd and Ferry Dr.

#### Size

±36 AC

#### **Property Information**

- ±269.5' frontage on W Round Bunch
- ±779.5' frontage on Ferry Dr
- High visibility retail/mixed use tract
- Wraps hard corner of Round Bunch and Ferry Dr
- Utilities available
- Zoned Commercial and Residential
- Bridge City ISD

# PROPERTY **AERIAL**