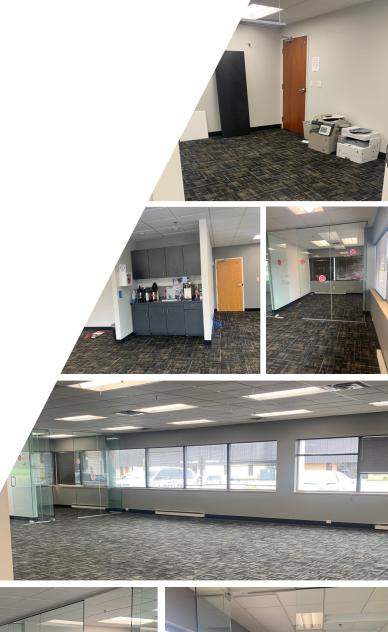

### **Sublease Details**

- Available: 1st Floor 3,406 SF
- Term: Through October 2028
- Lease Rate: \$20.00 PSF Gross
- Parking: 4.0/1,000 SF
- Layout: Space includes conference room, 6 private offices, open work area, and coffee bar with sink