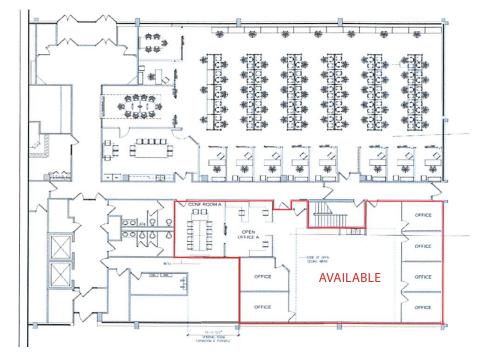

### **Sublease Details**

- Available: 1st Floor 3,406 SF
- Term: Through October 2028
- Lease Rate: \$20.00 PSF Gross
- Parking: 4.0/1,000 SF
- Layout: Space includes conference room, 6 private offices, open work area, and coffee bar with sink