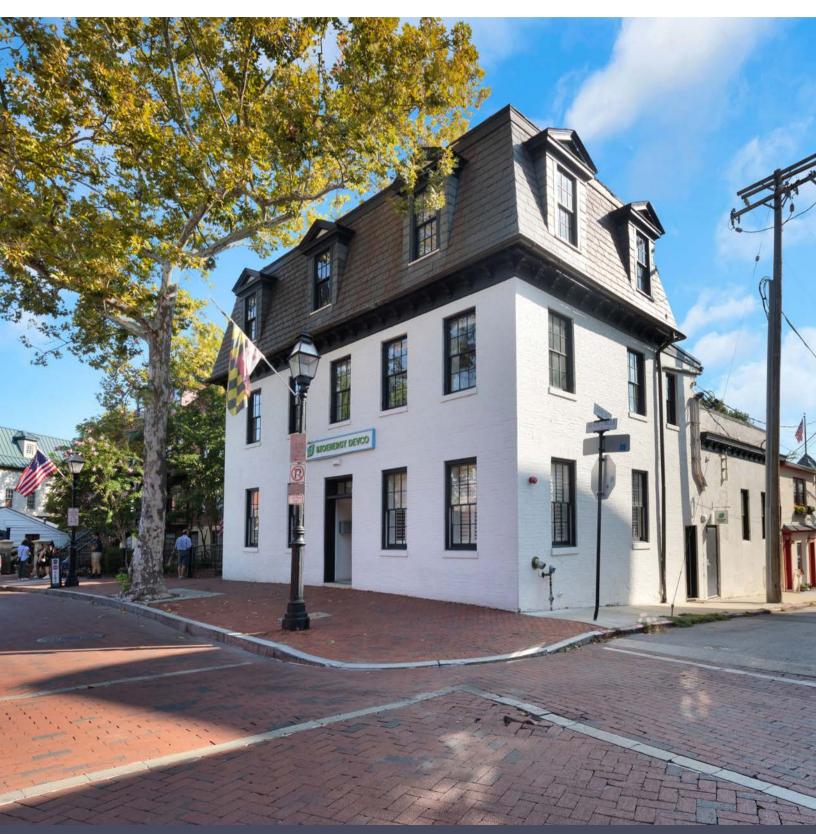

ANNAPOLIS, MD

Iconic Mixed-Use Building for Sale

ANNAPOLIS, MD

#### PROPERTY HIGHLIGHTS

Basement & First Floor Office Space consist of 4,000 SF office space

Second and Third Floors are a luxury 2,200 SF, 3BR 3BA apartment

Office is leased by a credit tenant who just exercised option and has 6 years remaining on their lease

Directly adjacent to MD State House in downtown Annapolis

Originally built in 1833 and beautifully renovated between 2018-2020

Short walk to major parking garages and all downtown amenities

ANNAPOLIS, MD