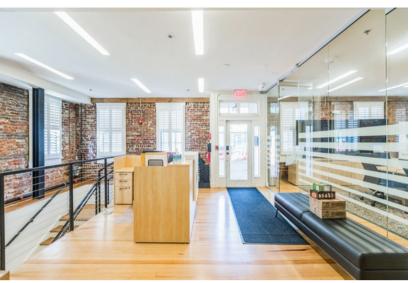

#### PROPERTY HIGHLIGHTS

Basement & First Floor Office Space consist of 4,000 SF office space

Second and Third Floors are a luxury 2,200 SF, 3BR 3BA apartment

Office is leased by a credit tenant who just exercised option and has 6 years remaining on their lease