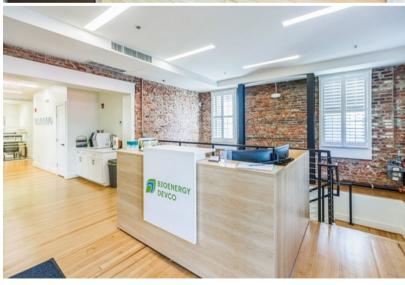

#### PROPERTY HIGHLIGHTS

Basement & First Floor Office Space consist of 4,000 SF office space

Second and Third Floors are a luxury 2,200 SF, 3BR 3BA apartment

Office is leased by a credit tenant who just exercised option and has 6 years remaining on their lease