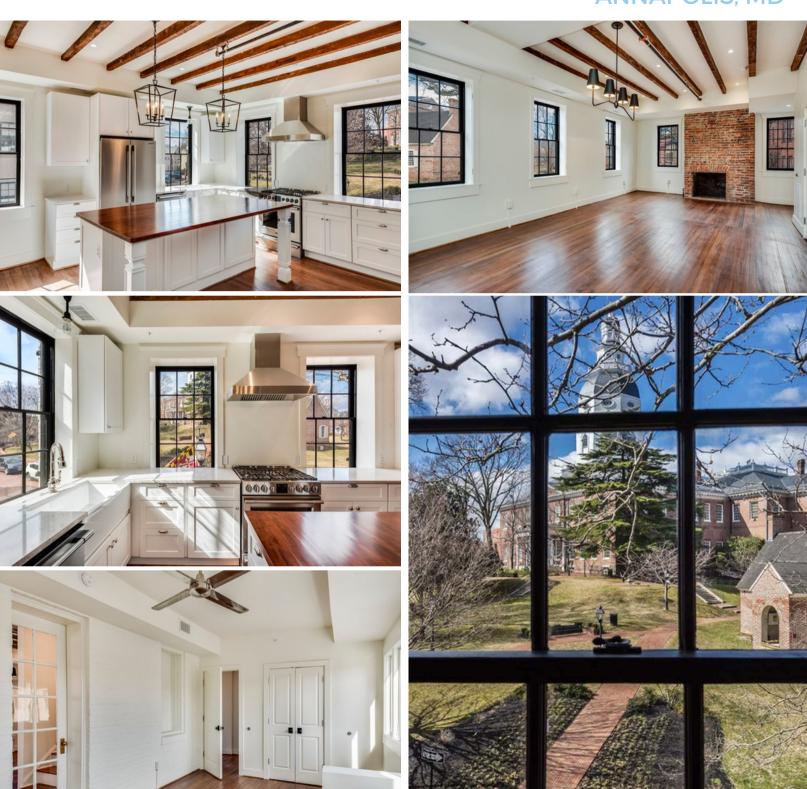

#### PROPERTY HIGHLIGHTS

Basement & First Floor Office Space consist of 4,000 SF office space

Second and Third Floors are a luxury 2,200 SF, 3BR 3BA apartment

Office is leased by a credit tenant who just exercised option and has 6 years remaining on their lease

Directly adjacent to MD State House in downtown Annapolis

Originally built in 1833 and beautifully renovated between 2018-2020

Short walk to major parking garages and all downtown amenities

ANNAPOLIS, MD