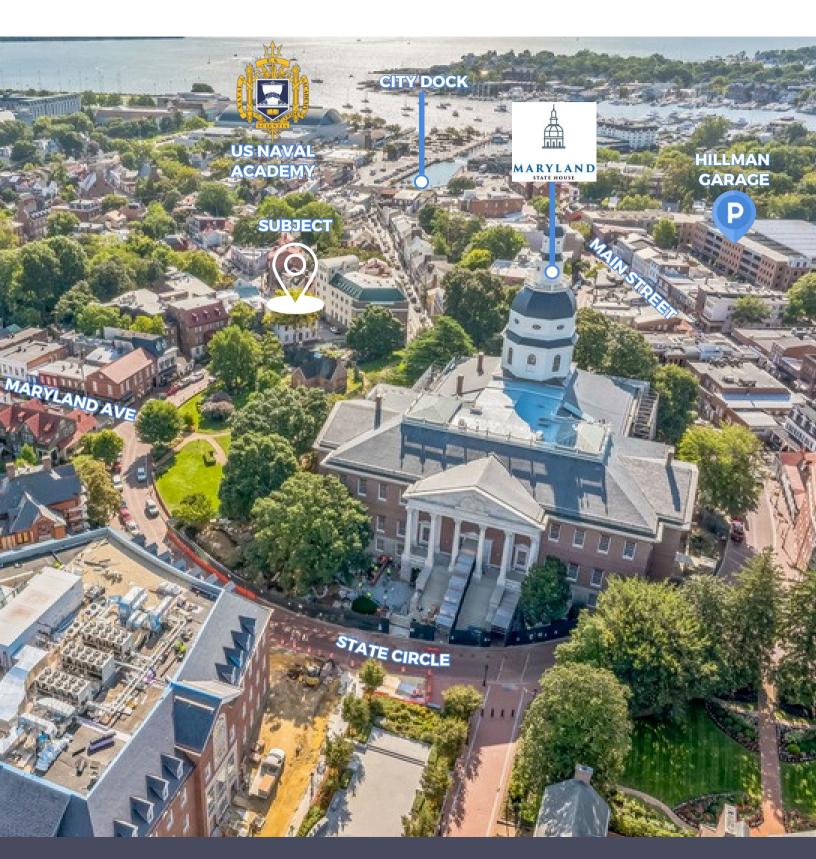

Directly adjacent to MD State House in downtown Annapolis

Originally built in 1833 and beautifully renovated between 2018-2020

Short walk to major parking garages and all downtown amenities

ANNAPOLIS, MD