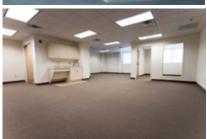

# RETAIL SUITES FOR LEASE: FULLY LEASED

OFFICE/MEDICAL SUITES FOR LEASE: 1047, 1371, 1557 up to 2420 sf (+/-)

**EXECUTIVE SUITES ALSO AVAILABLE** 

#### **FEATURES**

- Fully renovated in 2015
- Built to suit tenant spaces
- Abundant parking spaces available with handicap accessibility
- Separate utilities for each suite, private bathroom and kitchenette in select units
- Passenger elevator for easy access to each level
- · High-speed internet access available
- Shopping, dining, banking, entertainment and post office all within walking distance
- Close proximity to all area hospitals including Robert Wood Johnson University Hospital Somerset