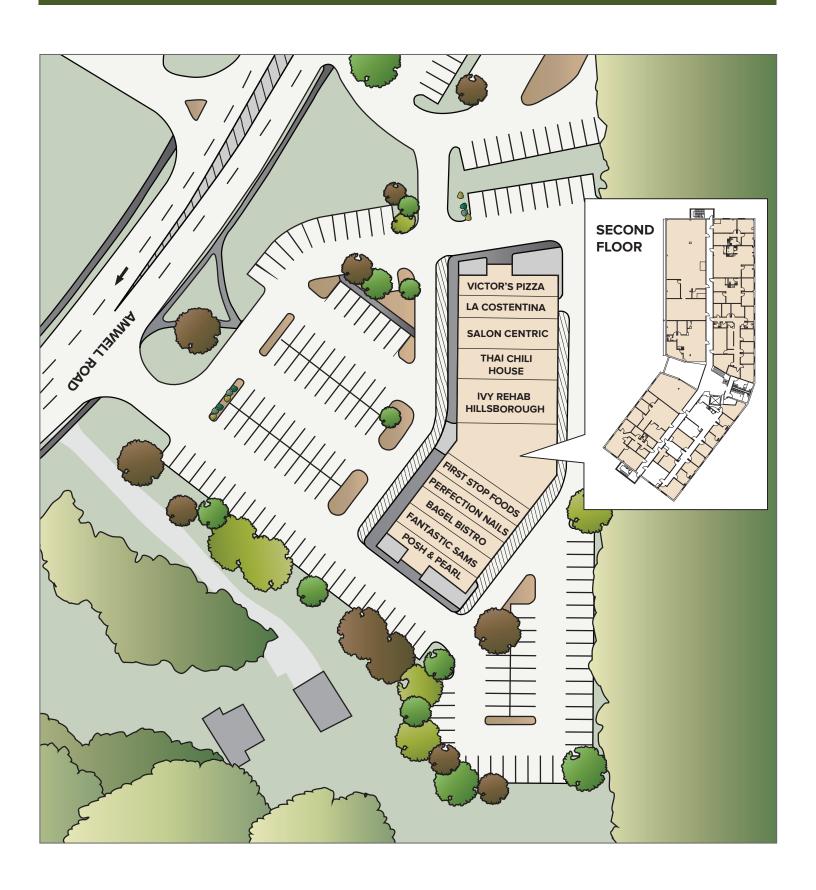

#### **FULLY RENOVATED**

Amwell Mall is situated just off Amwell Road near Route 206. This two-story building provides 35,398 sf (+/-) of retail, medical and office space, situated within a bustling business and expanding residential community.

# RETAIL SUITES FOR LEASE: FULLY LEASED

OFFICE/MEDICAL SUITES FOR LEASE: 1047, 1371, 1557 up to 2420 sf (+/-)

**EXECUTIVE SUITES ALSO AVAILABLE** 

#### **FEATURES**

- Fully renovated in 2015
- Built to suit tenant spaces
- Abundant parking spaces available with handicap accessibility
- Separate utilities for each suite, private bathroom and kitchenette in select units
- Passenger elevator for easy access to each level
- · High-speed internet access available
- Shopping, dining, banking, entertainment and post office all within walking distance
- Close proximity to all area hospitals including Robert Wood Johnson University Hospital Somerset