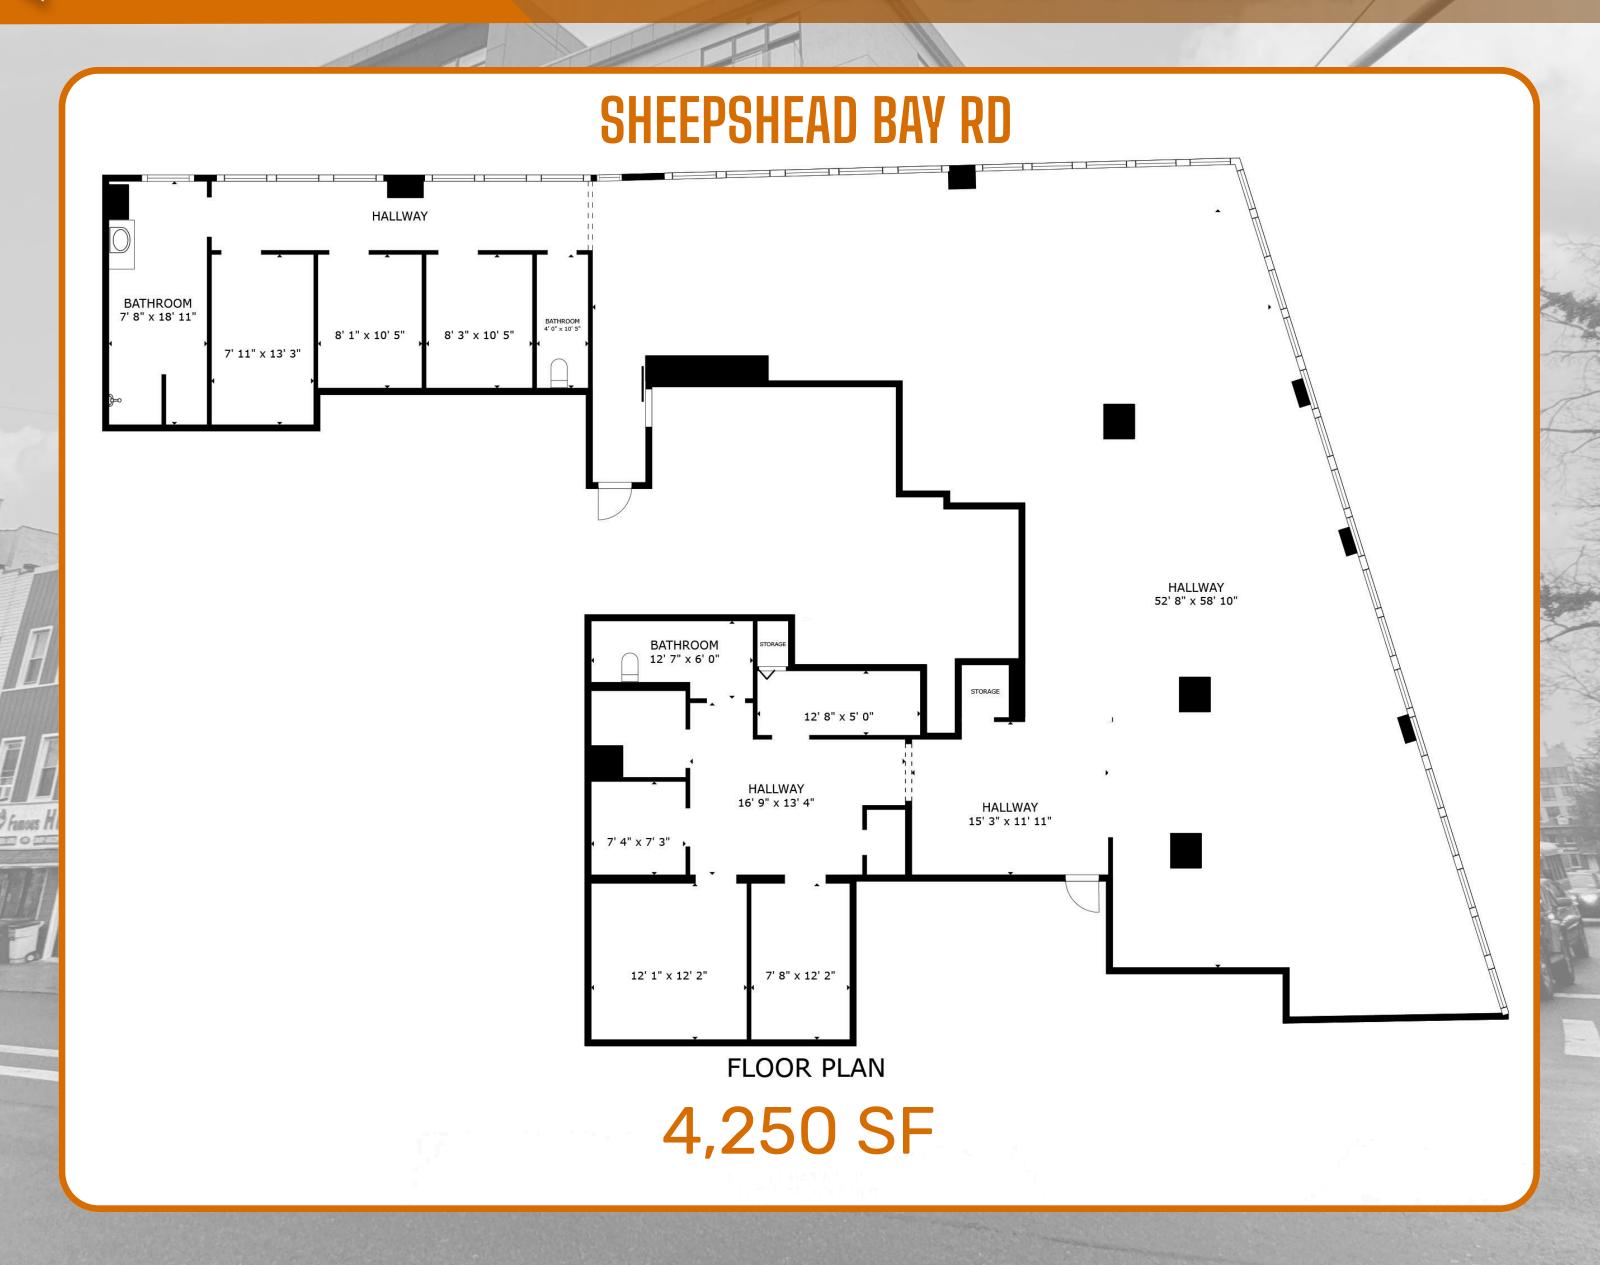

# OFFICE FOR LEASE





### PROPERTY DETAILS

#### **LOCATION INFO**

CORNER OF SHEEPSHEAD BAY RD & SHORE PKWY

### NEIGHBORHOOD

SHEEPSHEAD BAY

#### SIZE

SECOND FL - 4,250 SF

### ASKING RENT UPON REQUEST

BLOCK & LOT

08771-0119

ZONING

R6, C2-2

**TRANSPORTATION** 

B4 B36 B49 B68

B F N Q

Transit Score 84

### COMMENTS

- NEWLY RENOVATED SPACE
- SIGNAGE OPPORTUNITY
- HIGH CEILINGS 11.5FT
- MOSTLY OPEN FLOOR PLAN
- CORNER BUILDING ON SHEEPSHEAD BAY RD

CLEVER MONSTERS

- ON SITE PARKING
- ALL USES CONSIDERED



## ICATION OVERVIEW





**NEIGHBORHOOD**SHEEPSHEAD BAY



**BLOCK & LOT** 08771-0119



**ZONING** R6, C2-2



# OFFICE PHOTOS





# OFFICE PHOTOS





## FLOOR PLAN





## CONTACTUS



#### **CONTACT EXCLUSIVE BROKER**



**DENIS ABAYEV CELL: 718.954.1363** 

**DENIS@COMMERCIALACQ.COM** 

### FOR MORE INFORMATION ON THIS PROPERTY PLEASE CALL OUR OFFICE: 718.517.8700

⊙ 2500 CONEY ISLAND AVENUE, 2ND FLOOR, BROOKLYN, NY 11223 🬭 718.954.1363 ビ DENIS@COMMERCIALACQ.COM 健 COMMERCIALACQ.COM

COMMERCIAL ACQUISITIONS INC. HAS MADE EVERY EFFORT TO OBTAIN THE INFORMATION REGARDING THESE LISTINGS FROM SOURCES DEEMED RELIABLE. HOWEVER, WE CANNOT WARRANT THE COMPLETE ACCURACY THEREOF SUBJECT TO ERRORS, OMISSIONS, CHANGE OF PRICE, RENTAL OR OTHER CONDITIONS, PRIOR SALE, LEASE OR FINANCING, OR WITHDRAWAL WITHOUT NOTICE. WE RECOMMEND TO THE BUYER THAT ANY INFORMATION, WHICH IS OF SPECIAL INTEREST, SHOULD BE OBTAINED THROUGH INDEPENDENT VERIFICATION. ALL MEASUREMENTS M