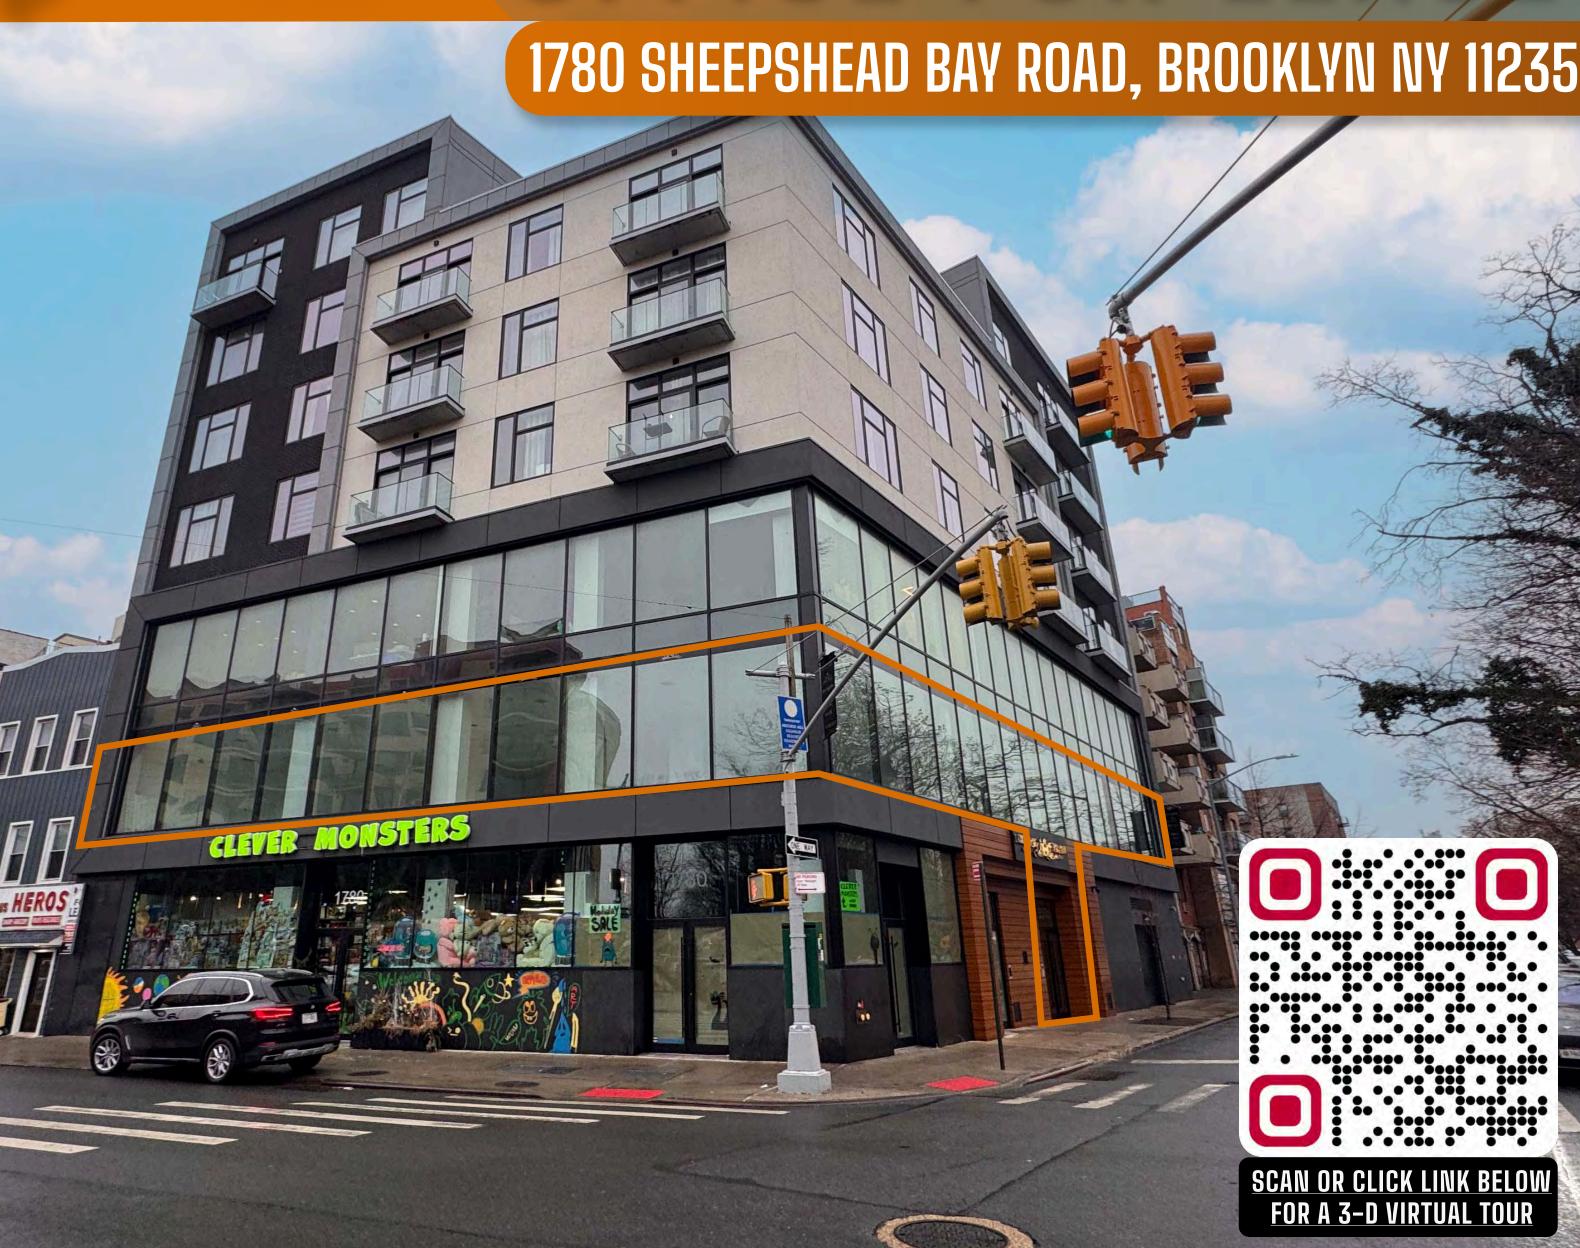

# OFFICE FOR LEASE

#### **LOCATION INFO**

CORNER OF SHEEPSHEAD BAY RD & SHORE PKWY

### COMMENTS

- NEWLY RENOVATED SPACE
- SIGNAGE OPPORTUNITY
- HIGH CEILINGS 11.5FT
- MOSTLY OPEN FLOOR PLAN
- CORNER BUILDING ON SHEEPSHEAD BAY RD

CLEVER MONSTERS

- ON SITE PARKING
- ALL USES CONSIDERED