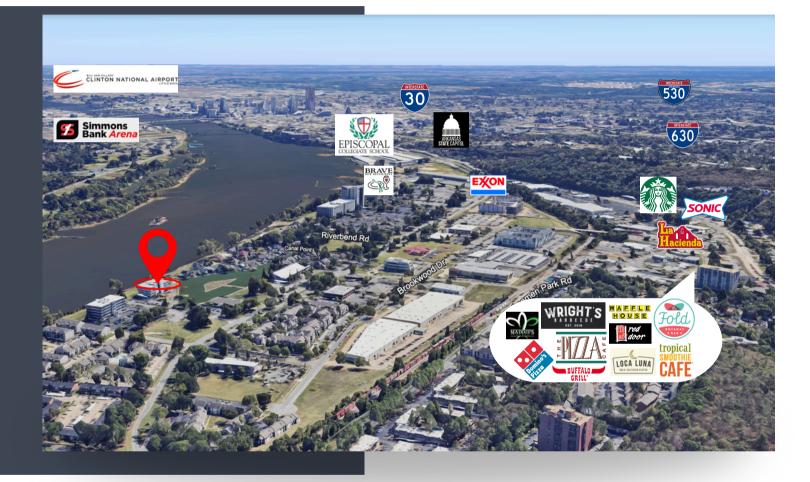

## LOCATION

Located at 1 Information Way in Little Rock's Riverdale neighborhood, these offices offer stunning views of the Arkansas River. Riverdale is a true urban mix of office complexes, retail spaces, restaurants and a variety of residential options, creating the perfect setting for business. Just minutes away from downtown, these executive suites ,are an ideal location for professionals seeking convenience and connectivity.

#### CLOSE BY

- Dillard's Corporate Office, 2 mi
- Interstate-30, 3 mi
- Little Rock Zoo, 3 mi
- Arkansas State Capitol, 3 mi
- River Market District, 3.5 mi
- Statehouse Convention Center,
  3.5 mi
- Clinton Presidential Center, 3.8 mi
- Simmons Bank Arena 4 mi
- Interstate-630, 4.5 mi
- Clinton National Airport 7.6 mi