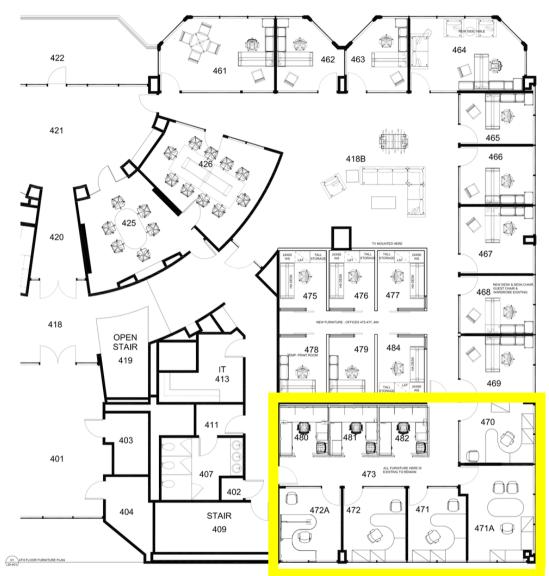

# FLOOR PLAN / PRICING

Executive offices on the fourth floor offer stunning views of the Arkansas River or a picturesque private canal. Choose from 5 modern glass offices, available for individual or multiple rentals. Enjoy a shared breakroom, lounge, and outdoor patio, creating an ideal space for productivity and relaxation.

#### PRICE BY OFFICE

- Office 470

   109 sqft \$675/mo
- Office 471A
   0 169 sqft \$1,000/mo
- Office 471
  - 115 sqft \$700/mo
- Office 472
  - 127 sqft \$750/mo
- Office 472A
  - 127 sqft \$750/mo