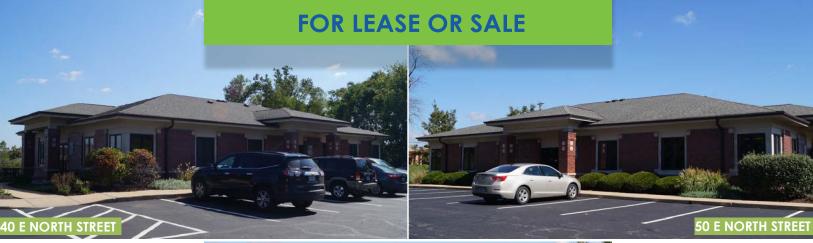

## THREE-BUILDING OFFICE PARK

40, 50, 70 E North Street / Eureka, MO 63025

#### **40 E NORTH STREET**

4,000 SF

Sales Price: \$750,000
Rent: \$18.50 PSF, NNN

Estimated Taxes: \$3.80

PSF

Estimated CAM: \$3.54 PSF

### 50 E NORTH STREET 4,000 SF

• Sales Price: \$750,000

• Rent: \$18.50 PSF, NNN

• Estimated Taxes: \$3.80

PSF

• Estimated CAM: \$3.54 PSF