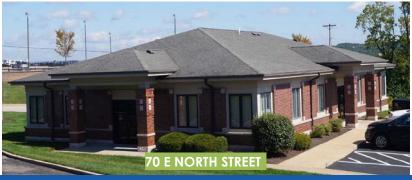

## THREE-BUILDING OFFICE PARK

40, 50, 70 E North Street / Eureka, MO 63025

# 70 E NORTH STREET 4,037 SF

Sales Price: \$750,000Rent: \$18.50 PSF, NNN

Estimated Taxes: \$4.29

**PSF** 

Estimated CAM: \$4.90 PSF