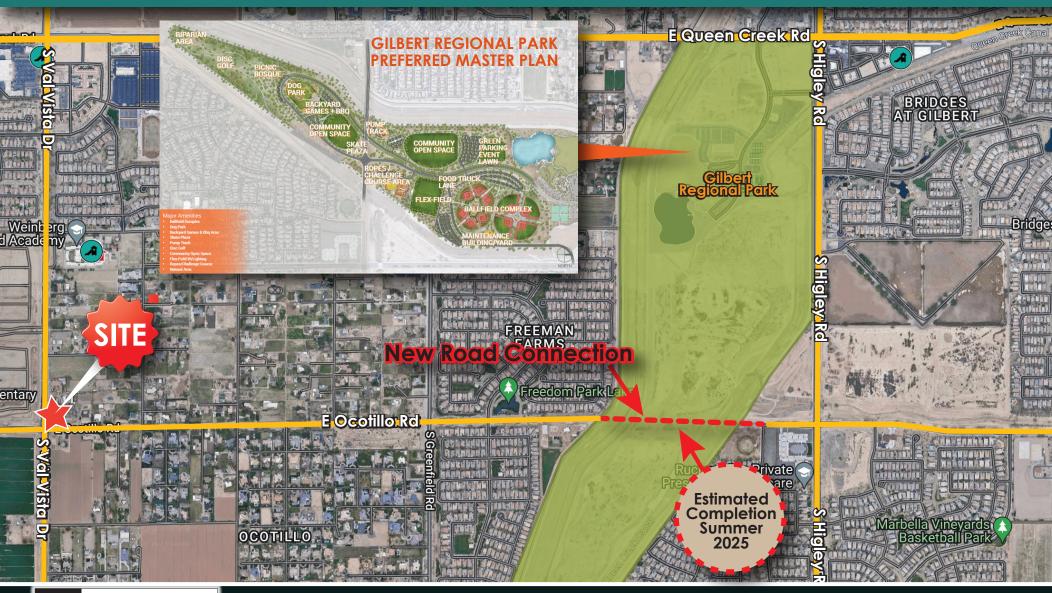

#### **PROPERTY HIGHLIGHTS**

- ± 2.67-Acre Parcel available for SALE
- Prime Hard CornerDevelopment Opportunity
- Tremendous growth at intersection, including Tri Pointe Homes' 485-home site, Waterston North, at the NWC, Phase II at the SWQ, and a brand new 120,000 SF, 2-story Lifetime Fitness at the hard SW corner, which will encompass more than 15 acres
- Average Annual HH Incomes of approximately \$225,000 within a one-mile radius