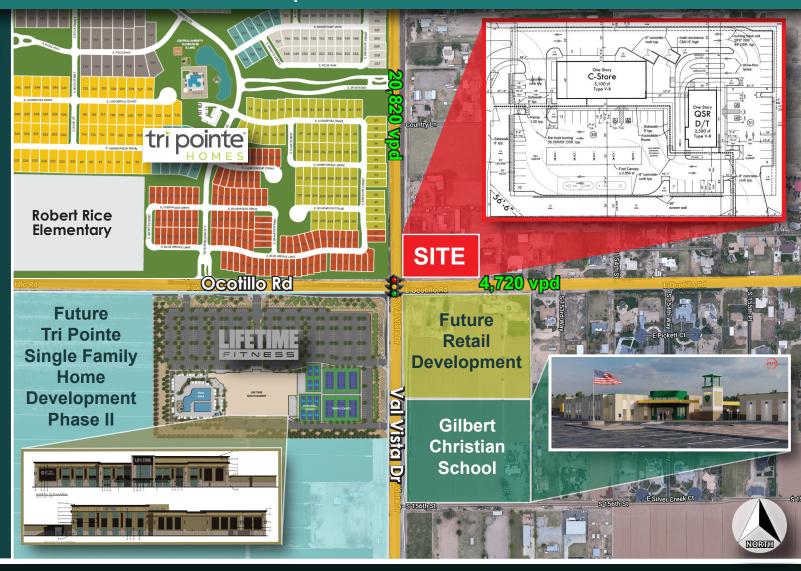

#### **PROPERTY HIGHLIGHTS**

- ± 2.67-Acre Parcel available for SALE
- Prime Hard CornerDevelopment Opportunity
- Tremendous growth at intersection, including Tri Pointe Homes' 485-home site, Waterston North, at the NWC, Phase II at the SWQ, and a brand new 120,000 SF, 2-story Lifetime Fitness at the hard SW corner, which will encompass more than 15 acres
- Average Annual HH Incomes of approximately \$225,000 within a one-mile radius

## TRAFFIC COUNTS

Source: SitesUSA 2023

| Val Vista Dr | 20,820 vpd |
|--------------|------------|
| Ocotillo Rd  | 4,720 vpd  |