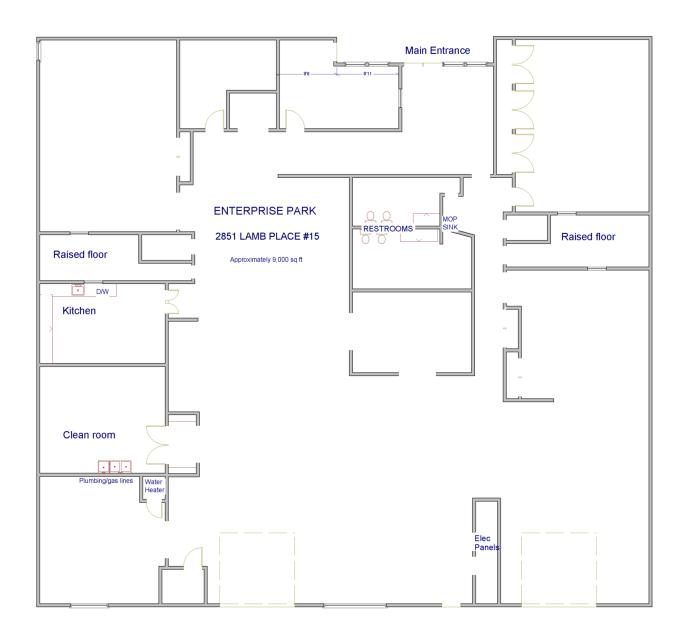

### **Property Features**

- Suites 13-16: 9,000 SF
- Asking rate per SF: \$4.50 + \$2.47 NNN
- Five offices
- Clean room
- Kitchen area
- Within minutes of the Memphis International Airport, FedEx Hub, and UPS Hub
- Convenient access to I-40