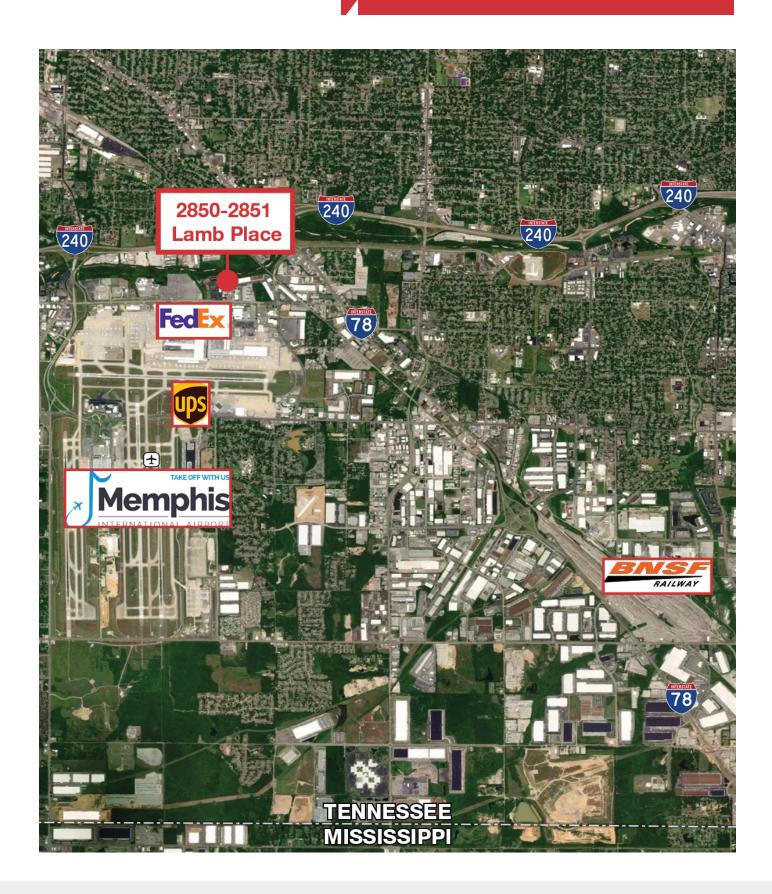

### 2851 Lamb Place

Memphis, Tennessee 38118

### **Property Features**

- Suites 13-16: 9,000 SF
- Asking rate per SF: \$4.50 + \$2.47 NNN
- Five offices
- Clean room
- Kitchen area
- Within minutes of the Memphis International Airport, FedEx Hub, and UPS Hub
- Convenient access to I-40