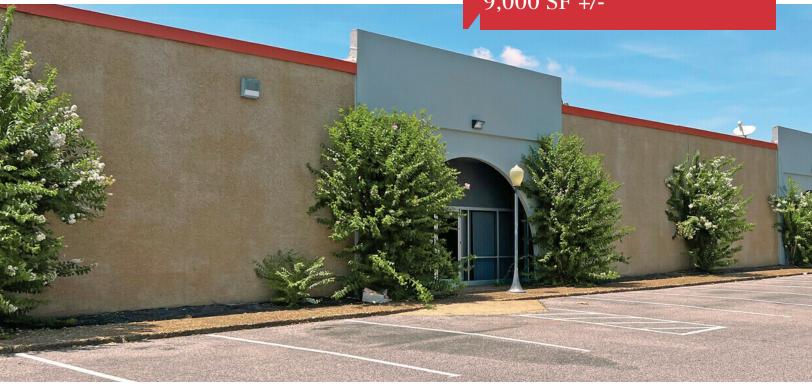

Industrial
9,000 SF +/-

### 2851 Lamb Place

Memphis, Tennessee 38118

### **Property Features**

- Suites 13-16: 9,000 SF
- Asking rate per SF: \$4.50 + \$2.47 NNN
- Five offices
- Clean room
- Kitchen area
- Within minutes of the Memphis International Airport, FedEx Hub, and UPS Hub
- Convenient access to I-40